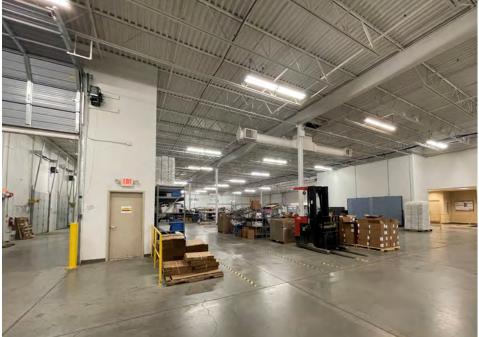

### **PROPERTY INFORMATION**

- EASY ACCESS TO PILOT KNOB RD •
- AVAILABLE 10/1/2025 •

| Address             | 14720 Energy Way<br>Apple Valley, MN                              |
|---------------------|-------------------------------------------------------------------|
| Lease Rates         | \$13.00 PSF Office<br>\$7.00 PSF Warehouse                        |
| Building Size       | 5,779 SF Office<br><u>51,000 SF Warehouse</u><br>56,779 SF Total* |
| PID                 | 01-811-02-01-010                                                  |
| Land                | 4.74 Acres                                                        |
| Clear Height        | 20'                                                               |
| Year Built          | 2005                                                              |
| Roof                | 2005                                                              |
| Loading             | 8 Docks<br>1 Drive-in                                             |
| Parking             | 211 Stalls                                                        |
| Sprinklered         | 100% Sprinklered                                                  |
| HVAC                | 100% A/C                                                          |
| 2024 Property Taxes | \$117,682 (\$2.07 PSF)                                            |