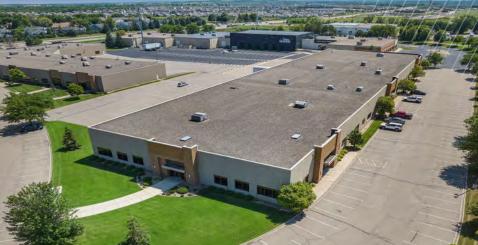

# FOR LEASE 56,779 SF

# 14720 ENERGY WAY APPLE VALLEY, MN

-

S.

### **PROPERTY INFORMATION**

- EASY ACCESS TO PILOT KNOB RD •
- AVAILABLE 10/1/2025 •

| Address             | 14720 Energy Way<br>Apple Valley, MN                              |
|---------------------|-------------------------------------------------------------------|
| Lease Rates         | \$13.00 PSF Office<br>\$7.00 PSF Warehouse                        |
| Building Size       | 5,779 SF Office<br><u>51,000 SF Warehouse</u><br>56,779 SF Total* |
| PID                 | 01-811-02-01-010                                                  |
| Land                | 4.74 Acres                                                        |
| Clear Height        | 20'                                                               |
| Year Built          | 2005                                                              |
| Roof                | 2005                                                              |
| Loading             | 8 Docks<br>1 Drive-in                                             |
| Parking             | 211 Stalls                                                        |
| Sprinklered         | 100% Sprinklered                                                  |
| HVAC                | 100% A/C                                                          |
| 2024 Property Taxes | \$117,682 (\$2.07 PSF)                                            |