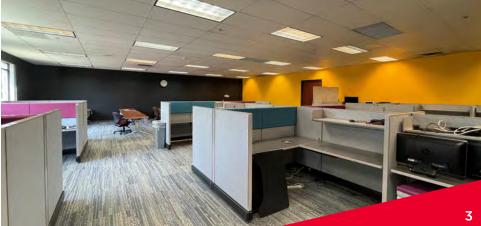

### **PROPERTY INFORMATION**

- EASY ACCESS TO PILOT KNOB RD •
- AVAILABLE 10/1/2025 •

| Address             | 14720 Energy Way<br>Apple Valley, MN                              |
|---------------------|-------------------------------------------------------------------|
| Lease Rates         | \$13.00 PSF Office<br>\$7.00 PSF Warehouse                        |
| Building Size       | 5,779 SF Office<br><u>51,000 SF Warehouse</u><br>56,779 SF Total* |
| PID                 | 01-811-02-01-010                                                  |
| Land                | 4.74 Acres                                                        |
| Clear Height        | 20'                                                               |
| Year Built          | 2005                                                              |
| Roof                | 2005                                                              |
| Loading             | 8 Docks<br>1 Drive-in                                             |
| Parking             | 211 Stalls                                                        |
| Sprinklered         | 100% Sprinklered                                                  |
| HVAC                | 100% A/C                                                          |
| 2024 Property Taxes | \$117,682 (\$2.07 PSF)                                            |