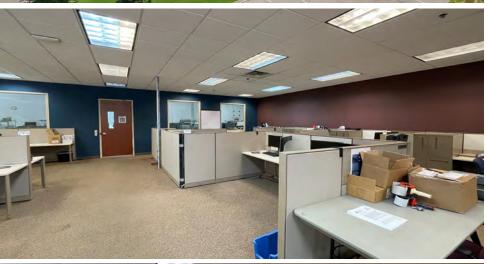

### **PROPERTY INFORMATION**

- EASY ACCESS TO PILOT KNOB RD •
- AVAILABLE 10/1/2025 •

| Address             | 14720 Energy Way<br>Apple Valley, MN                              |
|---------------------|-------------------------------------------------------------------|
| Lease Rates         | \$13.00 PSF Office<br>\$7.00 PSF Warehouse                        |
| Building Size       | 5,779 SF Office<br><u>51,000 SF Warehouse</u><br>56,779 SF Total* |
| PID                 | 01-811-02-01-010                                                  |
| Land                | 4.74 Acres                                                        |
| Clear Height        | 20'                                                               |
| Year Built          | 2005                                                              |
| Roof                | 2005                                                              |
| Loading             | 8 Docks<br>1 Drive-in                                             |
| Parking             | 211 Stalls                                                        |
| Sprinklered         | 100% Sprinklered                                                  |
| HVAC                | 100% A/C                                                          |
| 2024 Property Taxes | \$117,682 (\$2.07 PSF)                                            |