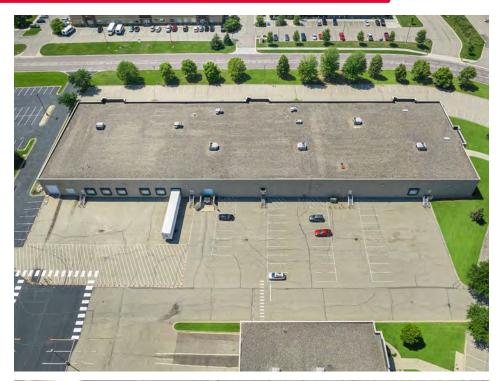

# FOR LEASE 56,779 SF

# 14720 ENERGY WAY APPLE VALLEY, MN

-

S.

### **PROPERTY INFORMATION**

- EASY ACCESS TO PILOT KNOB RD •
- AVAILABLE 10/1/2025 •

| Address             | 14720 Energy Way<br>Apple Valley, MN                              |
|---------------------|-------------------------------------------------------------------|
| Lease Rates         | \$13.00 PSF Office<br>\$7.00 PSF Warehouse                        |
| Building Size       | 5,779 SF Office<br><u>51,000 SF Warehouse</u><br>56,779 SF Total* |
| PID                 | 01-811-02-01-010                                                  |
| Land                | 4.74 Acres                                                        |
| Clear Height        | 20'                                                               |
| Year Built          | 2005                                                              |
| Roof                | 2005                                                              |
| Loading             | 8 Docks<br>1 Drive-in                                             |
| Parking             | 211 Stalls                                                        |
| Sprinklered         | 100% Sprinklered                                                  |
| HVAC                | 100% A/C                                                          |
| 2024 Property Taxes | \$117,682 (\$2.07 PSF)                                            |