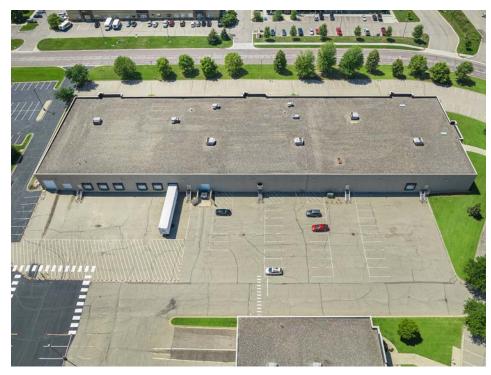

|
| Loading             | 8 Docks<br>1 Drive-in                                             |
| Parking             | 211 Stalls                                                        |
| Sprinklered         | 100% Sprinklered                                                  |
| HVAC                | 100% A/C                                                          |
| 2025 Property Taxes | \$117,682 (\$2.07 PSF)                                            |

HUDSON BROTHEN Executive Director +1 952 893 8261 hudson.brothen@cushwake.com KRIS SMELTZER Executive Managing Director +1 952 837 8575 kris.smeltzer@cushwake.com

JAKE KELLY Senior Associate +1 952 465 3303 jake.kelly@cushwake.com



\* Approximate

#### CUSHMAN & WAKEFIELD

#### **PROPERTY PHOTOS**











### AERIAL





#### SITE PLAN





AERIAL





HUDSON BROTHEN Executive Director +1 952 893 8261 hudson.brothen@cushwake.com KRIS SMELTZER Executive Managing Director +1 952 837 8575 kris.smeltzer@cushwake.com JAKE KELLY Senior Associate +1 952 465 3303 jake.kelly@cushwake.com

3500 American Blvd W, Suite 200 Minneapolis, MN 55431 952 831 1000 industrialmn.com

©2025 Cushman & Wakefield. All rights reserved. The information contained in this communication is strictly confidential. This information has been obtained from sources believed to be reliable but has not been verified. NO WARRANTY OR REPRESENTATION, EXPRESS OR IMPLIED, IS MADE AS TO THE CONDITION OF THE PROPERTY (OR PROPERTIES) REFERENCED HEREIN OR AS TO THE ACCURACY OR COMPLETENESS OF THE INFORMATION CONTAINED HEREIN,