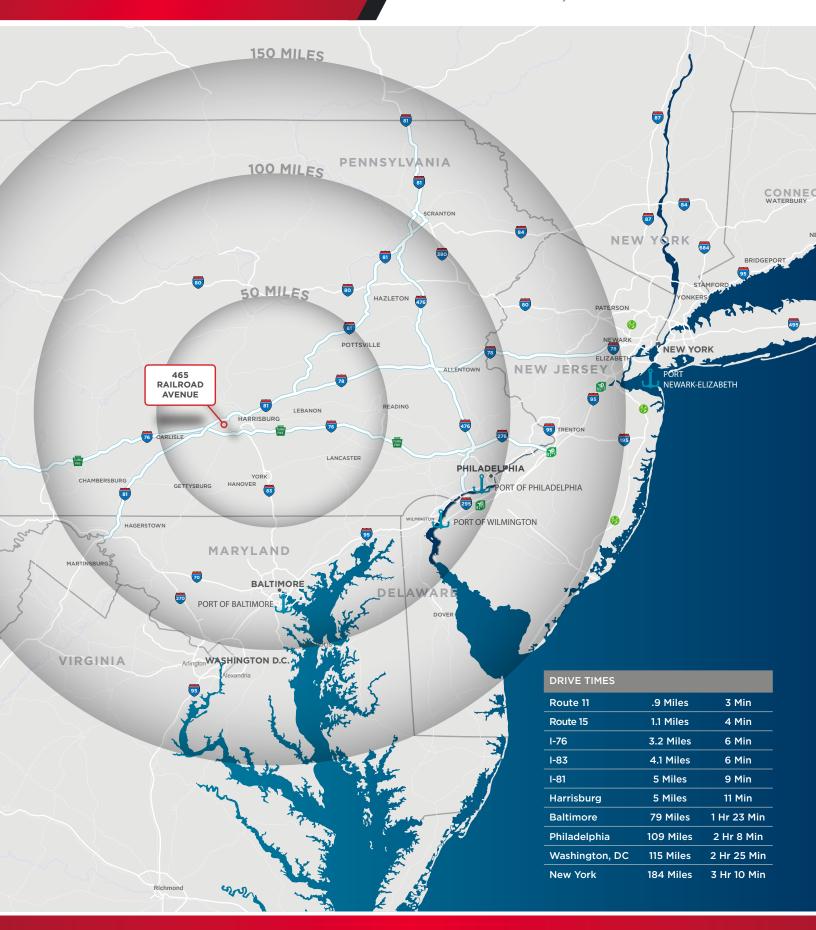

### **REGIONAL MAP**

# 465 RAILROAD AVENUE CAMP HILL, PENNSYLVANIA

#### **REGIONAL MAP**

## 465 RAILROAD AVENUE CAMP HILL, PENNSYLVANIA

RAIL ACCESS CAPABILITIES via Norfolk Southern

**PRIME ACCESS** to Routes 11 & 15 and minutes from Interstates 81, 76 and 83.

**CONVENIENTLY LOCATED** within a 3-hour truck drive to major cities including New York, Philadelphia, Baltimore and Washington, D.C.