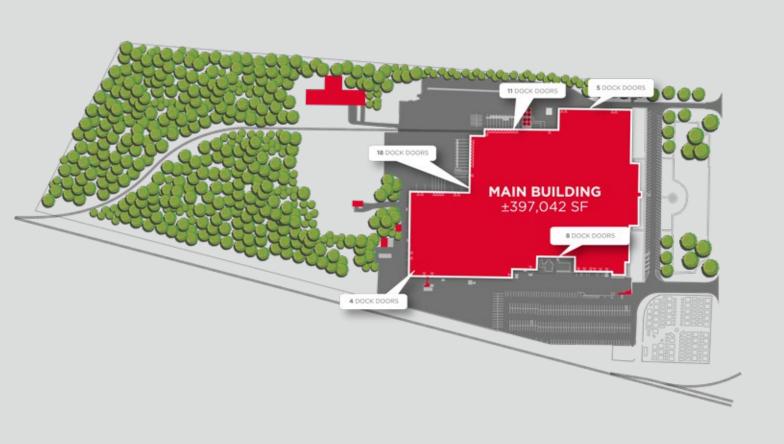

**±397,042** SQUARE **±46** DOCK **26'** CLEAR **±390** AUTO SPACES

| AVAILABLE AREA | ±397,042 SF   | RAIL CAPABILITIES | VIA NORFOLK SOUTHERN    |
|----------------|---------------|-------------------|-------------------------|
| MANUFACTURING  | 340,502 SF    | AUTO PARKING      | ±390                    |
| OFFICE         | 56,540 SF     | FIRE PROTECTION   | WET                     |
| YEAR BUILT     | 1953          | ELECTRIC          | 16,000 AMP 227/480 VOLT |
| ACREAGE        | 44.16 ACRES   | EMERGENCY POWER   | CUMMINS 70 KW GENERATOR |
| COLUMN SPACING | 66' X 74'     | CLEAR HEIGHT      | 26'                     |
| DOCK DOORS     | 46 DOCK DOORS |                   |                         |