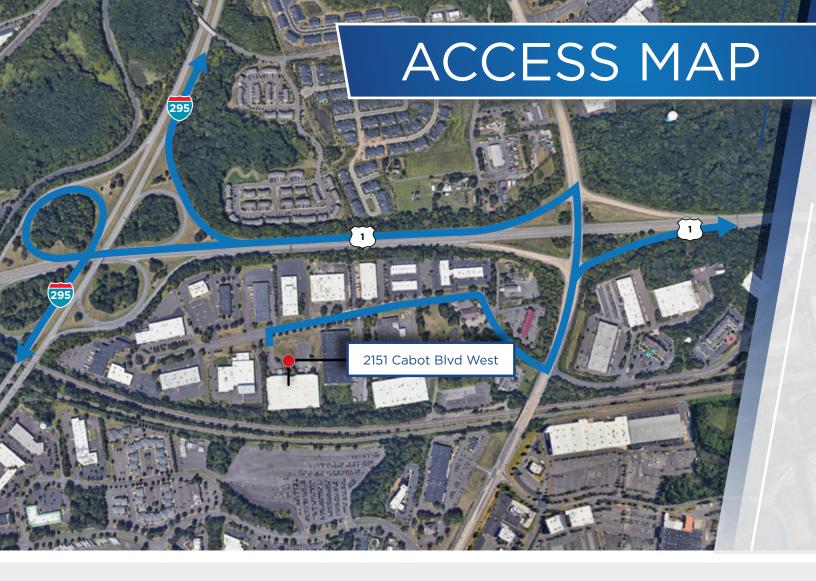

## 2151 CABOT BOULEVARD WEST LANGHORNE, PA 19047



## **± 114,760 SF** FOR LEASE

Jonas Skovdal Executive Managing Director +1 610 772 2005 jonas.skovdal@cushwake.com Kevin Hagenberg Managing Director +1 610 306 7968 kevin.hagenberg@cushwake.com Chris Butera Director +1 215 963 4011 chris.butera@cushwake.com

CUSHMAN & WAKEFIELD

# LOCATION





### **MAJOR CITIES**

| PHILADELPHIA, PA | 27 MILES  |
|------------------|-----------|
| CHERRY HILL, NJ  | 29 MILES  |
| WILMINGTON, DE   | 56 MILES  |
| NEW YORK, PA     | 72 MILES  |
| HARRISBURG, PA   | 120 MILES |
| WASHINGTON, D.C. | 163 MILES |





#### LOCATION OVERVIEW

Convenient access to Route 1, I-295, I-276 and I-95. 2151 Cabot Boulevard West provides access to over 50% of the United States population within a 10 hour truck drive.



#### ACCESS

Conveniently located off exit 5A of I-295, in Lower Bucks County.



#### LABOR

Bucks County has a strong labor force of roughly 145,000 blue collar employees within a 15-mile radius and is a prime pocket of the market in terms of labor supply.



#### **NEIGHBORING TENANTS**

Amazon, Blackhorse Carriers Langhorne, Almo, Home Depot, Empire Abrasive Equipment and Blue by ADT

## **BUILDING SPECS**





| BUILDING AREA  | ±114,760 SF         | DOCK DOORS      | 11                   |
|----------------|---------------------|-----------------|----------------------|
| OFFICE AREA