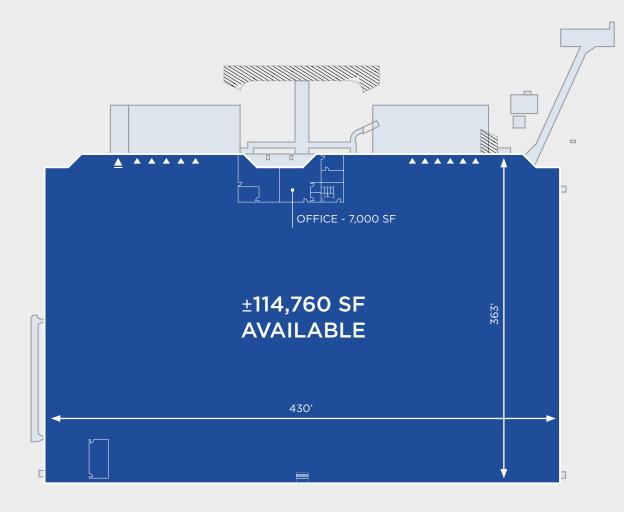

## **± 114,760 SF** FOR LEASE

Jonas Skovdal Executive Managing Director +1 610 772 2005 jonas.skovdal@cushwake.com Kevin Hagenberg Managing Director +1 610 306 7968 kevin.hagenberg@cushwake.com Chris Butera Director +1 215 963 4011 chris.butera@cushwake.com

## **BUILDING SPECS**

| BUILDING AREA  | ±114,760 SF         | DOCK DOORS      | 11                   |
|----------------|---------------------|-----------------|----------------------|
| OFFICE AREA    | ±7,000 SF           | DRIVE-IN DOORS  | 1 (12'x16')          |
| YEAR BUILT     | 1981                | LIGHTING        | T-5 and LED          |
| COLUMN SPACING | 36' x 38'9"         | FIRE PROTECTION | 100% WET             |
| CLEAR HEIGHT   | 24' - 26'           | ZONING          | M-1 LIGHT INDUSTRIAL |
| MUNICIPALITY   | MIDDLETOWN TOWNSHIP |                 |                      |