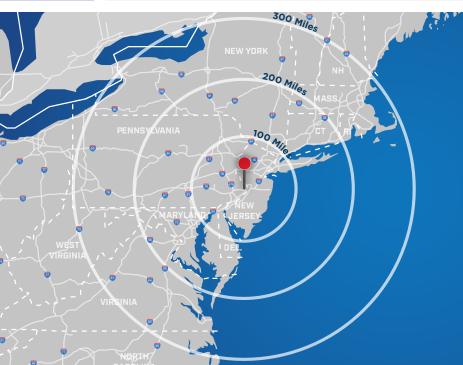

### **MAJOR CITIES**

| PHILADELPHIA, PA | 27 MILES  |
|------------------|-----------|
| CHERRY HILL, NJ  | 29 MILES  |
| WILMINGTON, DE   | 56 MILES  |
| NEW YORK, PA     | 72 MILES  |
| HARRISBURG, PA   | 120 MILES |
| WASHINGTON, D.C. | 163 MILES |

#### LOCATION OVERVIEW

Convenient access to Route 1, I-295, I-276 and I-95. 2151 Cabot Boulevard West provides access to over 50% of the United States population within a 10 hour truck drive.