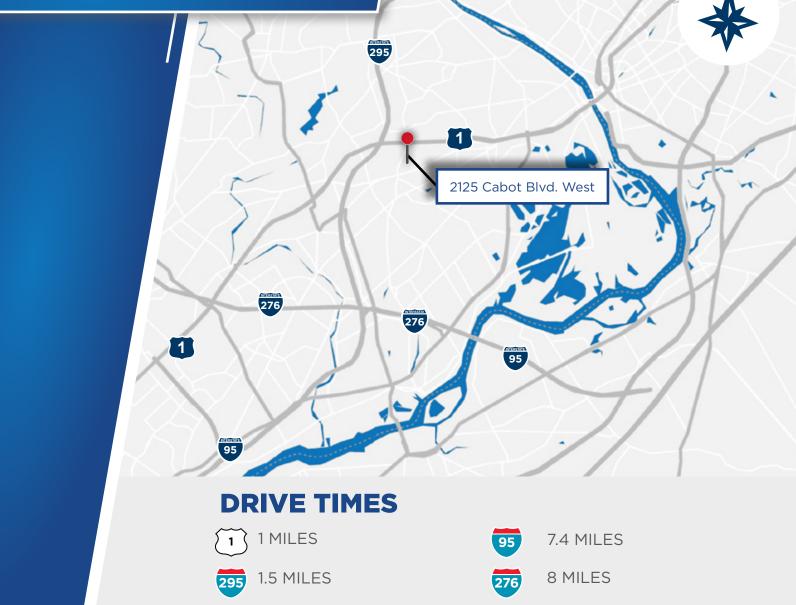

#### LOCATION OVERVIEW

Convenient access to Route 1, I-295, I-276 and I-95. 2151 Cabot Boulevard West provides access to over 50% of the United States population within a 10 hour truck drive.

#### ACCESS

Conveniently located off exit 5A of I-295, in Lower Bucks County.