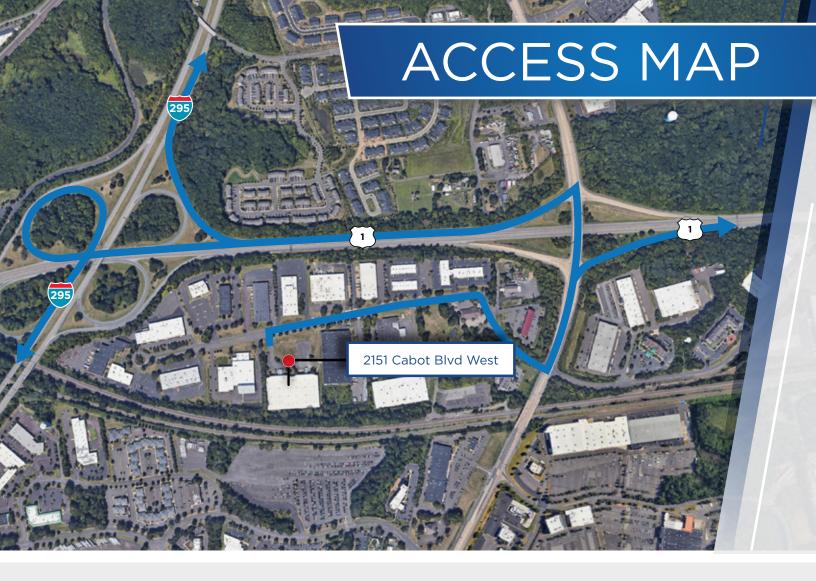

#### LOCATION OVERVIEW

Convenient access to Route 1, I-295, I-276 and I-95. 2151 Cabot Boulevard West provides access to over 50% of the United States population within a 10 hour truck drive.

#### ACCESS

Conveniently located off exit 5A of I-295, in Lower Bucks County.