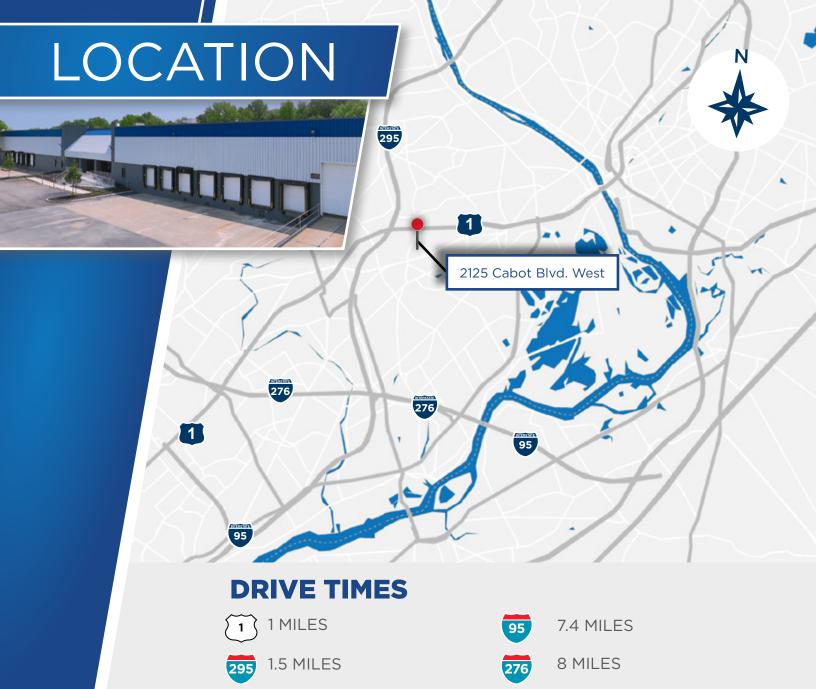

#### LOCATION OVERVIEW

Convenient access to Route 1, I-295, I-276 and I-95. 2151 Cabot Boulevard West provides access to over 50% of the United States population within a 10 hour truck drive.

#### ACCESS

Conveniently located off exit 5A of I-295, in Lower Bucks County.