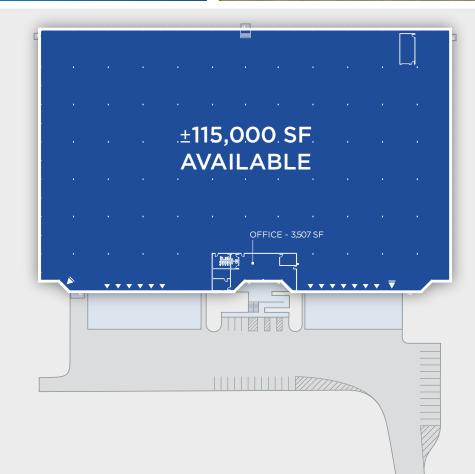

## **± 115,000 SF** FOR LEASE

Jonas Skovdal Executive Managing Director +1 610 772 2005 jonas.skovdal@cushwake.com Kevin Hagenberg Managing Director +1 610 306 7968 kevin.hagenberg@cushwake.com Chris Butera Director +1 215 963 4011 chris.butera@cushwake.com

### **BUILDING SPECS**

| BUILDING AREA  | ±115,000 SF            |
|----------------|------------------------|
| OFFICE AREA    | ±3,507 SF              |
| YEAR BUILT     | 1981                   |
| COLUMN SPACING | 36' x 38'9"            |
| CLEAR HEIGHT   | 24' - 26'              |
| MUNICIPALITY   | MIDDLETOWN<br>TOWNSHIP |