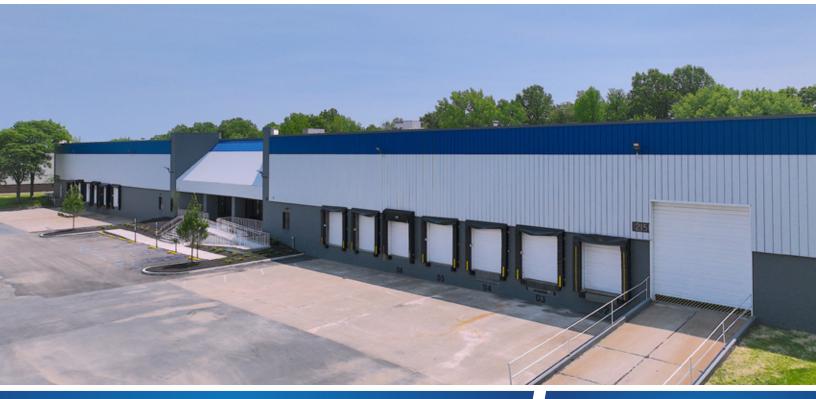

### **BUILDING SPECS**

| BUILDING AREA  | ±115,000 SF            |
|----------------|------------------------|
| OFFICE AREA    | ±3,507 SF              |
| YEAR BUILT     | 1981                   |
| COLUMN SPACING | 36' x 38'9"            |
| CLEAR HEIGHT   | 24' - 26'              |
| MUNICIPALITY   | MIDDLETOWN<br>TOWNSHIP |

| DOCK DOORS         | 11                   |
|--------------------|----------------------|
| DRIVE-IN DOORS     | 1 (12'x16')          |
| LIGHTING           | T-5 and LED          |
| FIRE<br>PROTECTION | 100% WET             |
| ZONING             | M-1 LIGHT INDUSTRIAL |
|                    |                      |