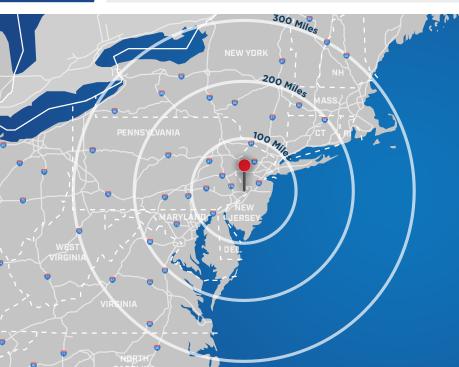

### **MAJOR CITIES**

| PHILADELPHIA, PA | 27 MILES  |
|------------------|-----------|
| CHERRY HILL, NJ  | 29 MILES  |
| WILMINGTON, DE   | 56 MILES  |
| NEW YORK, PA     | 72 MILES  |
| HARRISBURG, PA   | 120 MILES |
| WASHINGTON, D.C. | 163 MILES |

#### LOCATION OVERVIEW

Convenient access to Route 1, I-295, I-276 and I-95. 2151 Cabot Boulevard West provides access to over 50% of the United States population within a 10 hour truck drive.