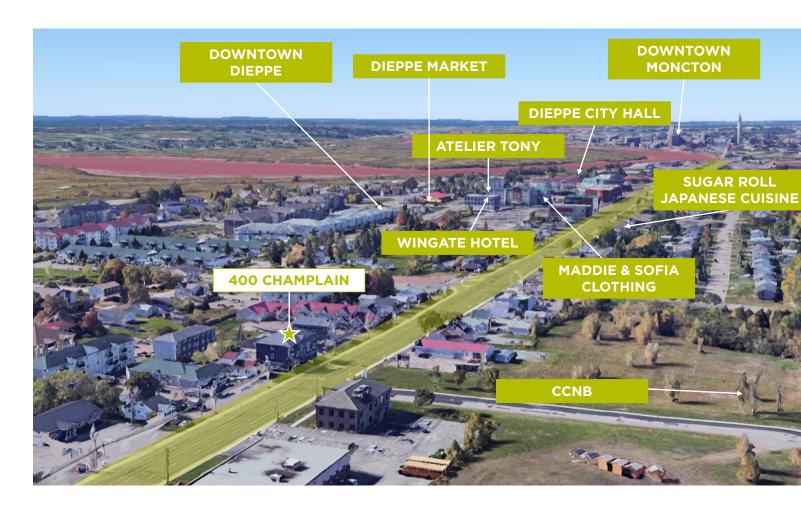

#### LOCATION

400 Champlain Street provides an attractive opportunity for prospective tenants seeking to establish their business in a prime and strategic location at the edge of Downtown Dieppe.