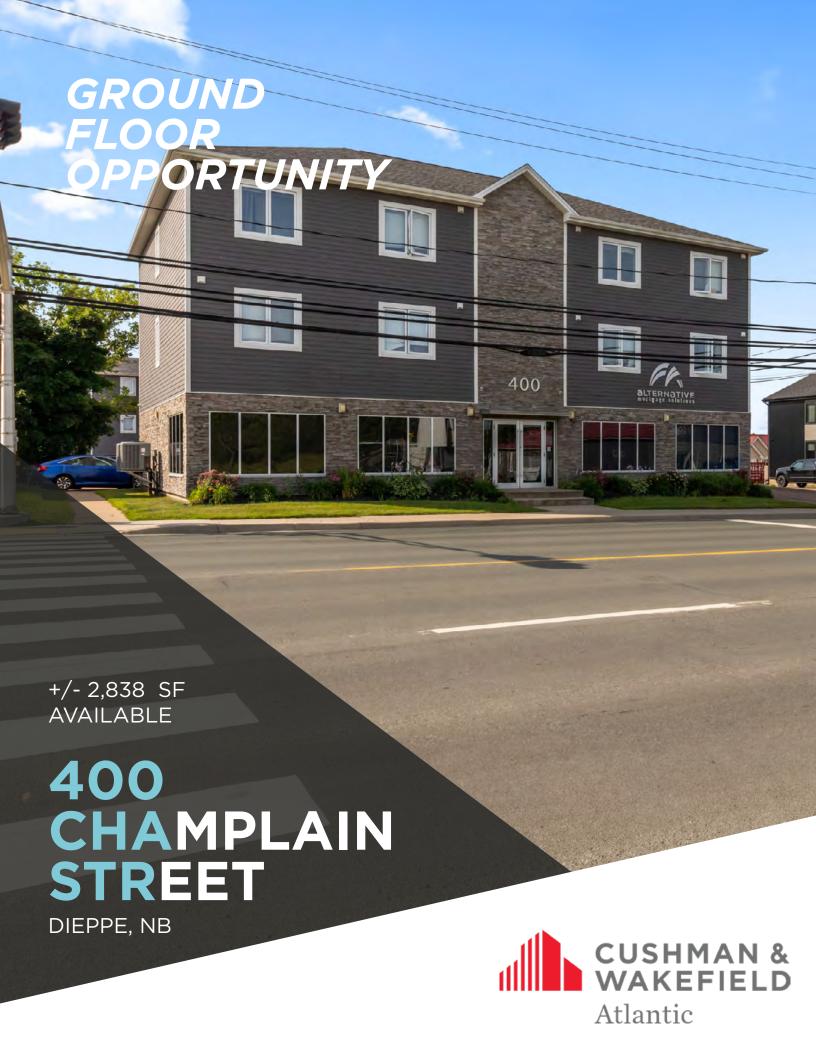

Located in the heart of Downtown Dieppe, this two level commercial space is in a well-situated area for traffic and excellent visibility. It boasts an attractive exterior and interior design with large windows providing impressive natural light.

This flex space has endless possibilities. Revitalize your business by making the move to 400 Champlain Street.

+/-2,838 sf of flex space

#### LOCATION

400 Champlain Street provides an attractive opportunity for prospective tenants seeking to establish their business in a prime and strategic location at the edge of Downtown Dieppe.