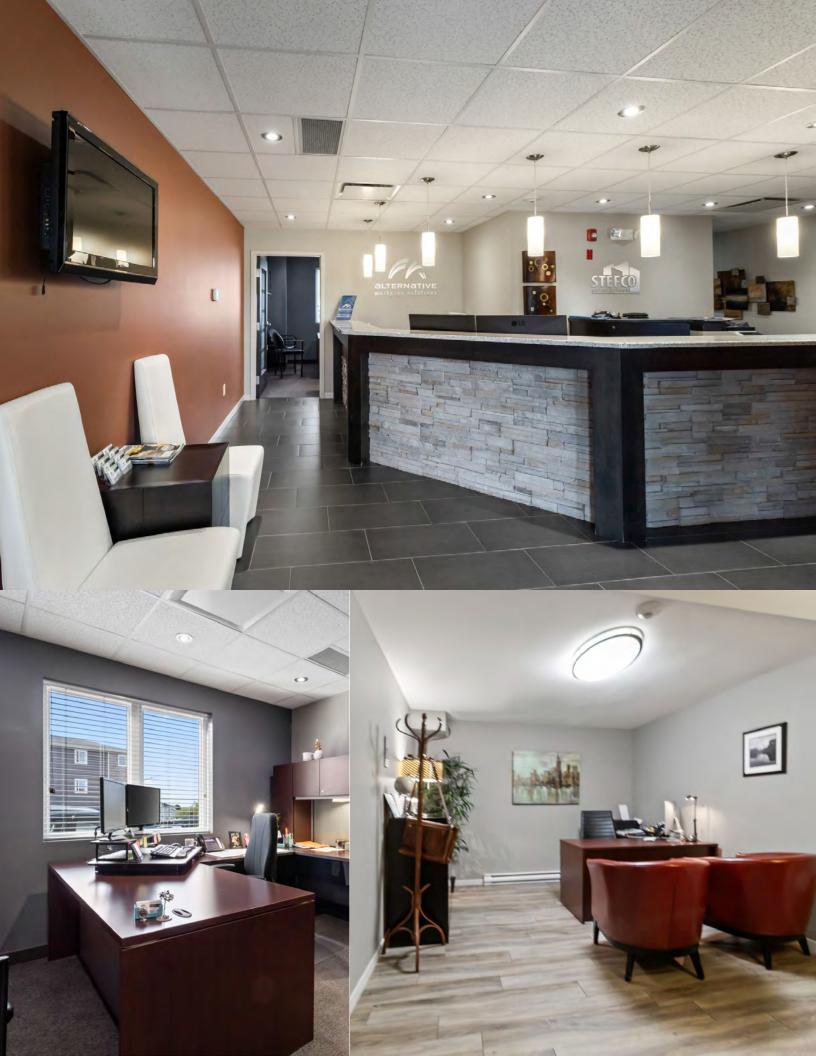

Eye-catching reception located at the entrance of the unit

Parking at the rear of the building

Highly visible location benefiting from Champlain Street traffic.

## **FLOOR PLAN**

+/- 2,838 SF

+/- 1,200 SF MAIN FLOOR

Upon entering the main floor space through a secured vestibule, you are welcomed by a grand reception area leading to three private rooms with ample natural light, a washroom, and a kitchen.