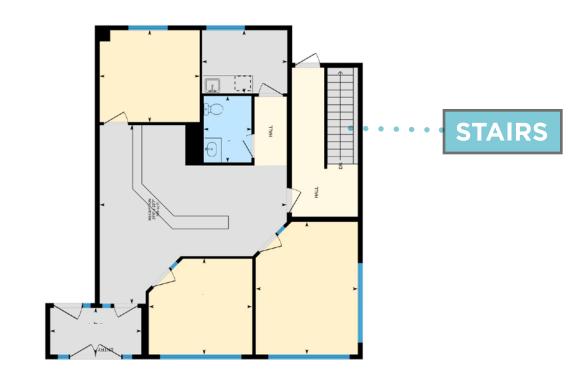

## **FLOOR PLAN**

+/- 2,838 SF

+/- 1,200 SF MAIN FLOOR

Upon entering the main floor space through a secured vestibule, you are welcomed by a grand reception area leading to three private rooms with ample natural light, a washroom, and a kitchen.

Located on the lower level are 3 private rooms, a large multipurpose room, utility and storage closets, and a washroom. The lower level also features a separate exit leading to the rear parking lot.