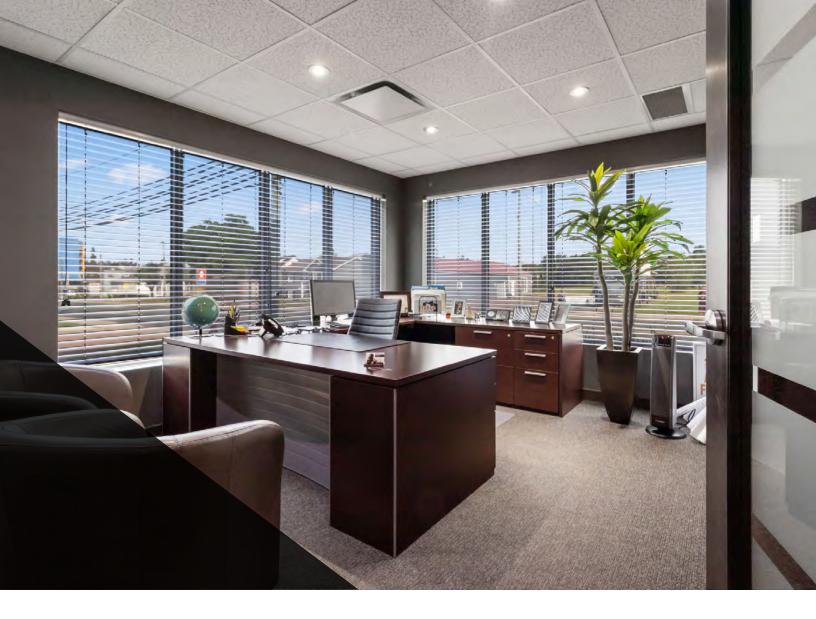

Eye-catching reception located at the entrance of the unit

Parking at the rear of the building

Highly visible location benefiting from Champlain Street traffic.

## **FLOOR PLAN**

+/- 2,838 SF

+/- 1,200 SF MAIN FLOOR

Upon entering the main floor space through a secured vestibule, you are welcomed by a grand reception area leading to three private rooms with ample natural light, a washroom, and a kitchen.