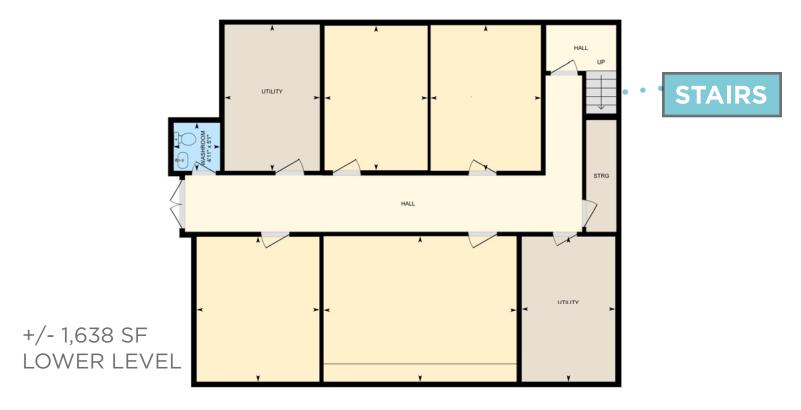

## **FLOOR PLAN**

+/- 2,838 SF

+/- 1,200 SF MAIN FLOOR

Upon entering the main floor space through a secured vestibule, you are welcomed by a grand reception area leading to three private rooms with ample natural light, a washroom, and a kitchen.

Located on the lower level are 3 private rooms, a large multipurpose room, utility and storage closets, and a washroom. The lower level also features a separate exit leading to the rear parking lot.