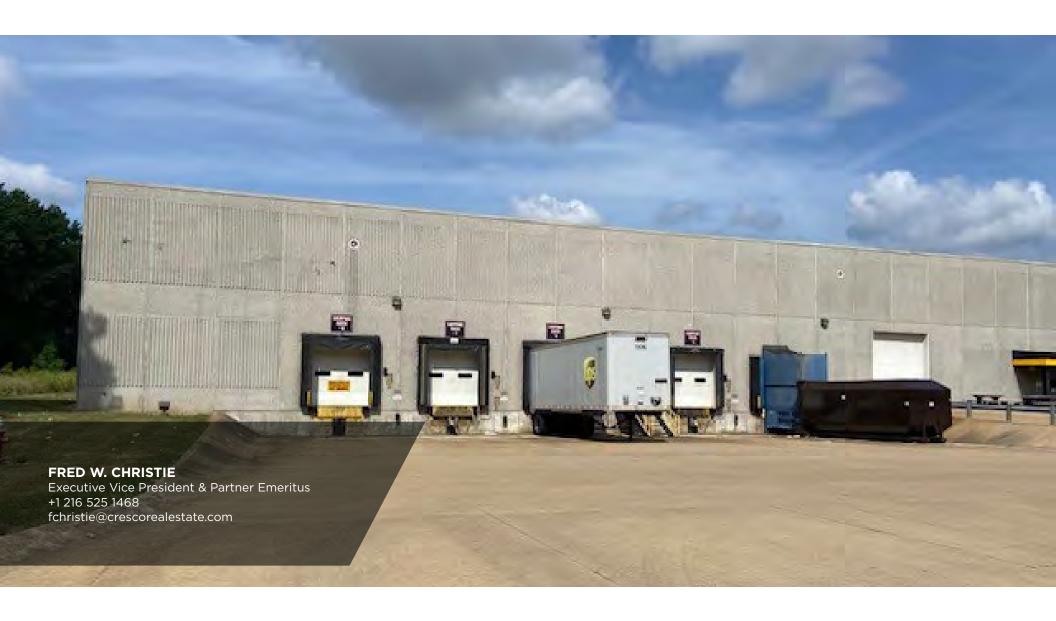

## **PROPERTY SPECIFICATIONS**

| CONSTRUCTED:                    | 1999                         |
|---------------------------------|------------------------------|
| AVAILABLE SF:                   | 48,000 SF                    |
| SITE SIZE:                      | 4.53 AC                      |
| CONSTRUCTION:                   | Pre-Cast/Steel               |
| ROOF:                           | Flat                         |
| CEILING HEIGHT:                 | 24'                          |
| DRIVE-IN DOORS:                 | One (1)                      |
|                                 |                              |
| DOCKS:                          | Five (5)                     |
| DOCKS:  SPRINKLER:              | Five (5) ESFR                |
|                                 |                              |
| SPRINKLER:                      | ESFR                         |
| SPRINKLER:<br>LIGHTING:         | ESFR<br>LED                  |
| SPRINKLER: LIGHTING: HEAT:      | ESFR LED Air Rotation        |
| SPRINKLER: LIGHTING: HEAT: A/C: | ESFR LED Air Rotation Office |