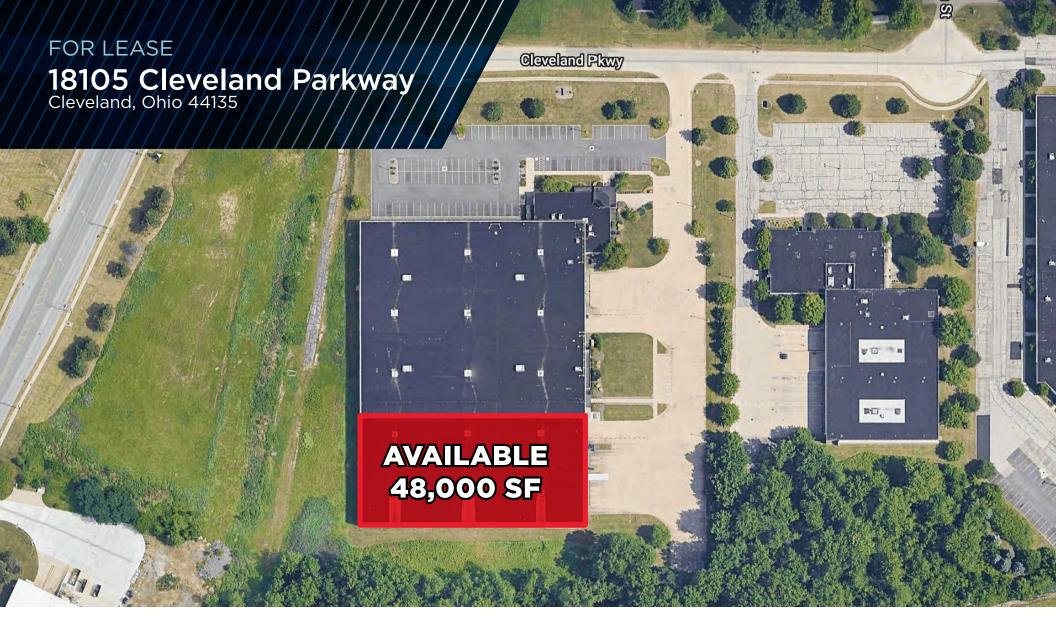

48,000 SF OFFICE/WAREHOUSE AVAILABLE

48,000 SF

AVAILABLE WHSE SPACE

**BUILT TO SUIT** 

AVAILABLE OFFICE SPACE

\$6.75/SF NNN

WHSE LEASE RATE

\$2.17/SF