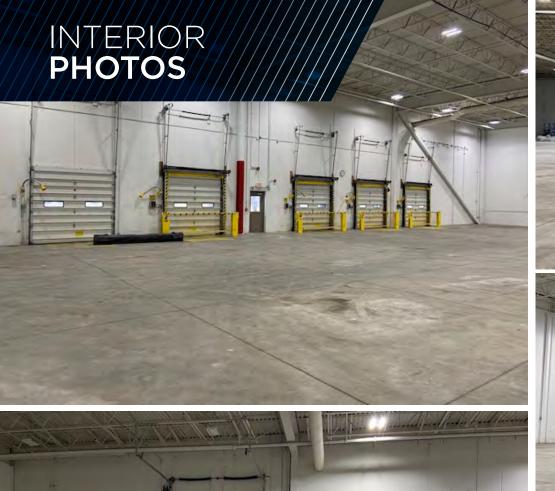

## **PROPERTY SPECIFICATIONS**

| CONSTRUCTED:                    | 1999                         |
|---------------------------------|------------------------------|
| AVAILABLE SF:                   | 48,000 SF                    |
| SITE SIZE:                      | 4.53 AC                      |
| CONSTRUCTION:                   | Pre-Cast/Steel               |
| ROOF:                           | Flat                         |
| CEILING HEIGHT:                 | 24'                          |
| DRIVE-IN DOORS:                 | One (1)                      |
|                                 |                              |
| DOCKS:                          | Five (5)                     |
| DOCKS:  SPRINKLER:              | Five (5) ESFR                |
|                                 |                              |
| SPRINKLER:                      | ESFR                         |
| SPRINKLER:<br>LIGHTING:         | ESFR<br>LED                  |
| SPRINKLER: LIGHTING: HEAT:      | ESFR LED Air Rotation        |
| SPRINKLER: LIGHTING: HEAT: A/C: | ESFR LED Air Rotation Office |