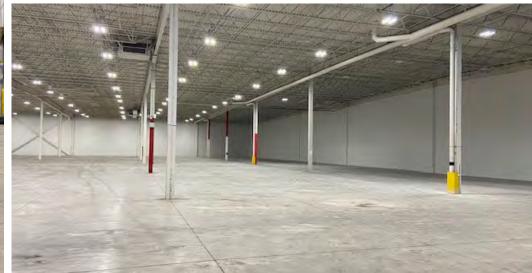

## **PROPERTY SPECIFICATIONS**

| CONSTRUCTED:                    | 1999                         |
|---------------------------------|------------------------------|
| AVAILABLE SF:                   | 48,000 SF                    |
| SITE SIZE:                      | 4.53 AC                      |
| CONSTRUCTION:                   | Pre-Cast/Steel               |
| ROOF:                           | Flat                         |
| CEILING HEIGHT:                 | 24'                          |
| DRIVE-IN DOORS:                 | One (1)                      |
|                                 |                              |
| DOCKS:                          | Five (5)                     |
| DOCKS:  SPRINKLER:              | Five (5) ESFR                |
|                                 |                              |
| SPRINKLER:                      | ESFR                         |
| SPRINKLER:<br>LIGHTING:         | ESFR<br>LED                  |
| SPRINKLER: LIGHTING: HEAT:      | ESFR LED Air Rotation        |
| SPRINKLER: LIGHTING: HEAT: A/C: | ESFR LED Air Rotation Office |