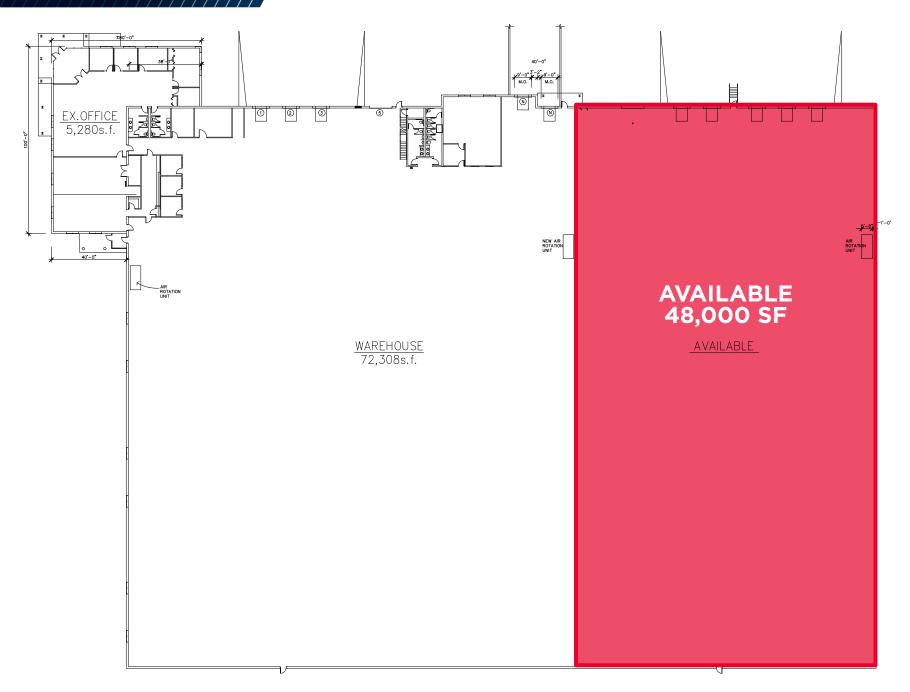

48,000 SF OFFICE/WAREHOUSE AVAILABLE

48,000 SF

AVAILABLE WHSE SPACE

**BUILT TO SUIT** 

AVAILABLE OFFICE SPACE

\$6.75/SF NNN

WHSE LEASE RATE

\$2.17/SF

## **PROPERTY SPECIFICATIONS**

| CONSTRUCTED:                    | 1999                         |
|---------------------------------|------------------------------|
| AVAILABLE SF:                   | 48,000 SF                    |
| SITE SIZE:                      | 4.53 AC                      |
| CONSTRUCTION:                   | Pre-Cast/Steel               |
| ROOF:                           | Flat                         |
| CEILING HEIGHT:                 | 24'                          |
| DRIVE-IN DOORS:                 | One (1)                      |
|                                 |                              |
| DOCKS:                          | Five (5)                     |
| DOCKS:  SPRINKLER:              | Five (5) ESFR                |
|                                 |                              |
| SPRINKLER:                      | ESFR                         |
| SPRINKLER:<br>LIGHTING:         | ESFR<br>LED                  |
| SPRINKLER: LIGHTING: HEAT:      | ESFR LED Air Rotation        |
| SPRINKLER: LIGHTING: HEAT: A/C: | ESFR LED Air Rotation Office |