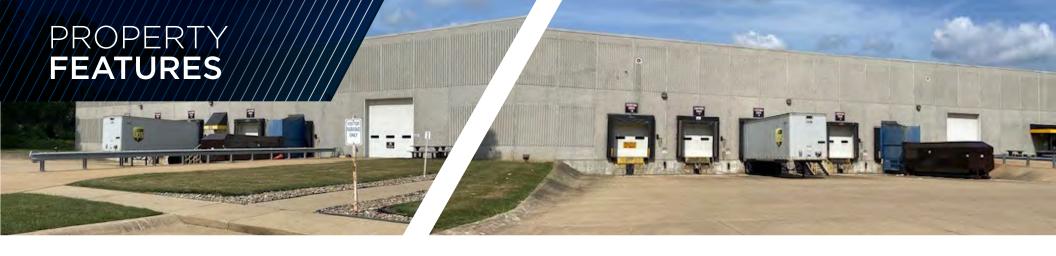

## **PROPERTY SPECIFICATIONS**

| CONSTRUCTED:                    | 1999                         |
|---------------------------------|------------------------------|
| AVAILABLE SF:                   | 48,000 SF                    |
| SITE SIZE:                      | 4.53 AC                      |
| CONSTRUCTION:                   | Pre-Cast/Steel               |
| ROOF:                           | Flat                         |
| CEILING HEIGHT:                 | 24'                          |
| DRIVE-IN DOORS:                 | One (1)                      |
|                                 |                              |
| DOCKS:                          | Five (5)                     |
| DOCKS:  SPRINKLER:              | Five (5) ESFR                |
|                                 |                              |
| SPRINKLER:                      | ESFR                         |
| SPRINKLER:<br>LIGHTING:         | ESFR<br>LED                  |
| SPRINKLER: LIGHTING: HEAT:      | ESFR LED Air Rotation        |
| SPRINKLER: LIGHTING: HEAT: A/C: | ESFR LED Air Rotation Office |