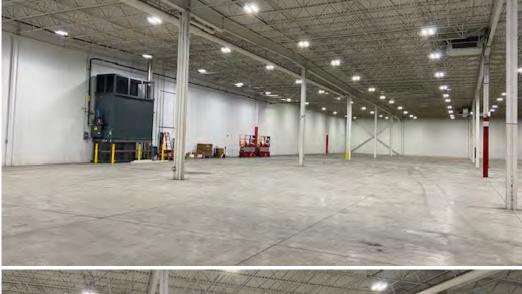

## **PROPERTY SPECIFICATIONS**

| CONSTRUCTED:                    | 1999                         |
|---------------------------------|------------------------------|
| AVAILABLE SF:                   | 48,000 SF                    |
| SITE SIZE:                      | 4.53 AC                      |
| CONSTRUCTION:                   | Pre-Cast/Steel               |
| ROOF:                           | Flat                         |
| CEILING HEIGHT:                 | 24'                          |
| DRIVE-IN DOORS:                 | One (1)                      |
|                                 |                              |
| DOCKS:                          | Five (5)                     |
| DOCKS:  SPRINKLER:              | Five (5) ESFR                |
|                                 |                              |
| SPRINKLER:                      | ESFR                         |
| SPRINKLER:<br>LIGHTING:         | ESFR<br>LED                  |
| SPRINKLER: LIGHTING: HEAT:      | ESFR LED Air Rotation        |
| SPRINKLER: LIGHTING: HEAT: A/C: | ESFR LED Air Rotation Office |