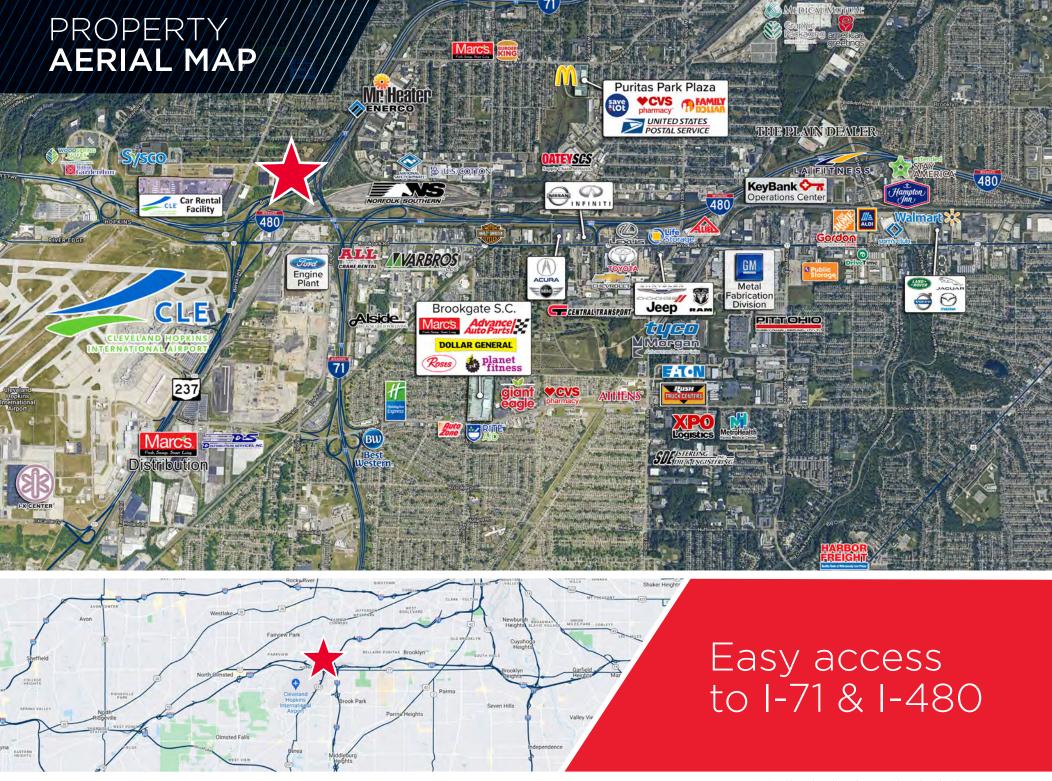

## **PROPERTY SPECIFICATIONS**

| CONSTRUCTED:                    | 1999                         |
|---------------------------------|------------------------------|
| AVAILABLE SF:                   | 48,000 SF                    |
| SITE SIZE:                      | 4.53 AC                      |
| CONSTRUCTION:                   | Pre-Cast/Steel               |
| ROOF:                           | Flat                         |
| CEILING HEIGHT:                 | 24'                          |
| DRIVE-IN DOORS:                 | One (1)                      |
|                                 |                              |
| DOCKS:                          | Five (5)                     |
| DOCKS:  SPRINKLER:              | Five (5) ESFR                |
|                                 |                              |
| SPRINKLER:                      | ESFR                         |
| SPRINKLER:<br>LIGHTING:         | ESFR<br>LED                  |
| SPRINKLER: LIGHTING: HEAT:      | ESFR LED Air Rotation        |
| SPRINKLER: LIGHTING: HEAT: A/C: | ESFR LED Air Rotation Office |