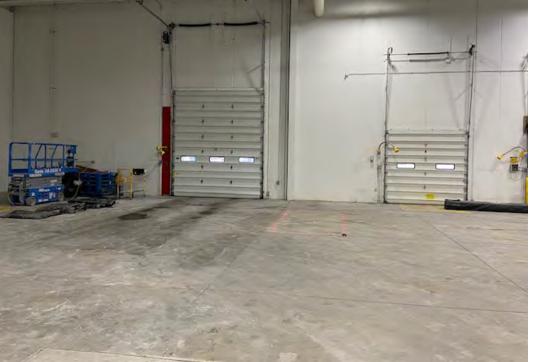

## **PROPERTY SPECIFICATIONS**

| CONSTRUCTED:                    | 1999                         |
|---------------------------------|------------------------------|
| AVAILABLE SF:                   | 48,000 SF                    |
| SITE SIZE:                      | 4.53 AC                      |
| CONSTRUCTION:                   | Pre-Cast/Steel               |
| ROOF:                           | Flat                         |
| CEILING HEIGHT:                 | 24'                          |
| DRIVE-IN DOORS:                 | One (1)                      |
|                                 |                              |
| DOCKS:                          | Five (5)                     |
| DOCKS:  SPRINKLER:              | Five (5) ESFR                |
|                                 |                              |
| SPRINKLER:                      | ESFR                         |
| SPRINKLER:<br>LIGHTING:         | ESFR<br>LED                  |
| SPRINKLER: LIGHTING: HEAT:      | ESFR LED Air Rotation        |
| SPRINKLER: LIGHTING: HEAT: A/C: | ESFR LED Air Rotation Office |