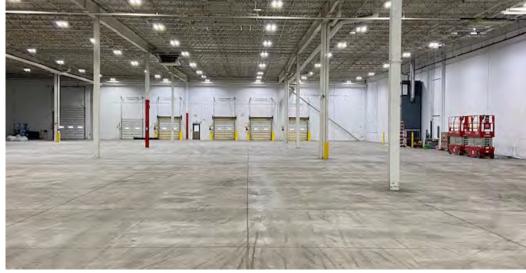

## **PROPERTY SPECIFICATIONS**

| CONSTRUCTED:                    | 1999                         |
|---------------------------------|------------------------------|
| AVAILABLE SF:                   | 48,000 SF                    |
| SITE SIZE:                      | 4.53 AC                      |
| CONSTRUCTION:                   | Pre-Cast/Steel               |
| ROOF:                           | Flat                         |
| CEILING HEIGHT:                 | 24'                          |
| DRIVE-IN DOORS:                 | One (1)                      |
|                                 |                              |
| DOCKS:                          | Five (5)                     |
| DOCKS:  SPRINKLER:              | Five (5) ESFR                |
|                                 |                              |
| SPRINKLER:                      | ESFR                         |
| SPRINKLER:<br>LIGHTING:         | ESFR<br>LED                  |
| SPRINKLER: LIGHTING: HEAT:      | ESFR LED Air Rotation        |
| SPRINKLER: LIGHTING: HEAT: A/C: | ESFR LED Air Rotation Office |