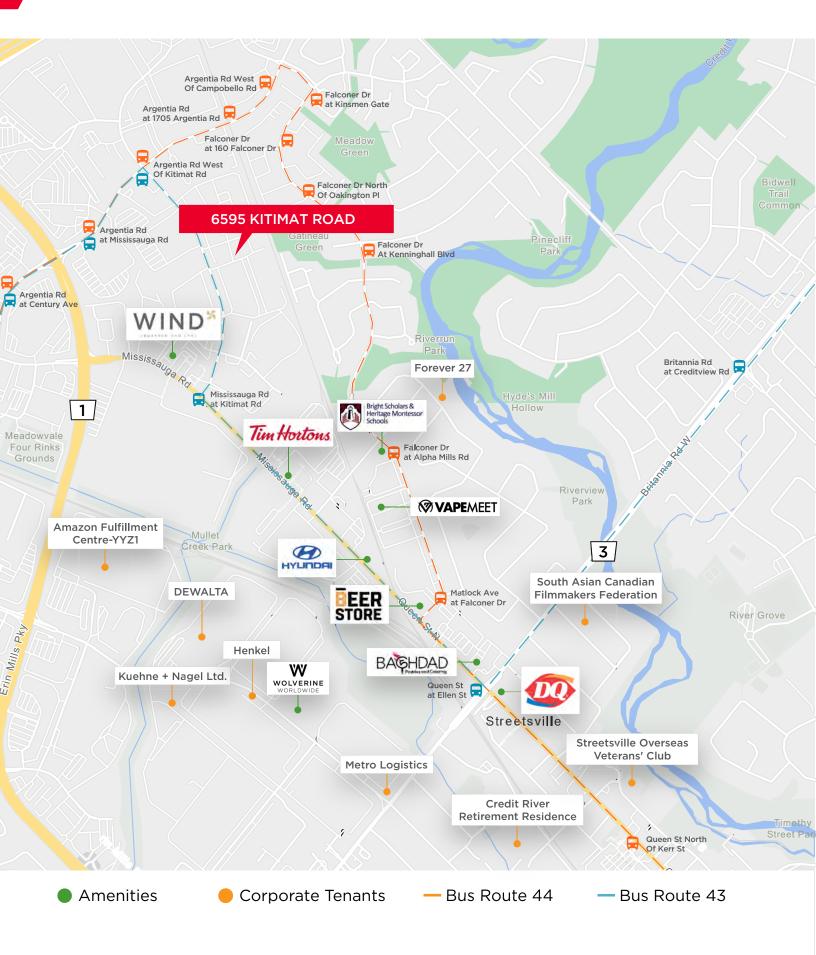

| 2,090 sf        |  |  |
| Industrial Area:     | 19,447 sf       |  |  |
| Clear Height:        | 18'             |  |  |
| Shipping:            | 4 TL            |  |  |
| Power:               | 200A, 600V      |  |  |
| Possession:          | Immediate       |  |  |
| Sublease Expiry:     | August 31, 2026 |  |  |
| Zoning:              | E2-29           |  |  |
| T.M.I. (2024):       | \$5.85 psf      |  |  |
| Asking Rate:         | \$12.50 psf     |  |  |

- Ultra clean warehouse
- Available for immediate occupancy
- Partially racked
- Public transit at doorstep and amenities close by
- Newer office improvements/build-out

FOR MORE INFORMATION ON ZONING, CLICK HERE

# **INTERIOR PHOTOGRAPHY**











## **EXTERIOR PHOTOGRAPHY**













### **AMENITIES & TRANSIT MAP**



### **ACCESSIBILITY**



#### **DRIVE TIMES**

| Hwy 401 | 5 Minutes   2.2KM   | QEW                   | 5 Minutes   2.2KM   |
|---------|---------------------|-----------------------|---------------------|
| Hwy 407 | 9 Minutes   5.6KM   | Hwy 400               | 31 Minutes   33.9KM |
| Hwy 403 | 13 Minutes   17.2KM | Pearson Int'l Airport | 20 Minutes   20.3KM |
| Hwy 410 | 20 Minutes   13.5KM | CN Brampton Yard      | 18 Minutes   19.2KM |

For more information, contact:

Michael Yull\*, SIOR Executive Vice President +1 905 501 6480 michael.yull@cushwake.com Goran Brelih\*\*, SIOR Executive Vice President +1 416 756 5456 goran.brelih@cushwake.com



©2025 Cushman & Wakefield ULC. All Rights Reserved. The Information Contained In This Communication Is Strictly Confidential. This Inform