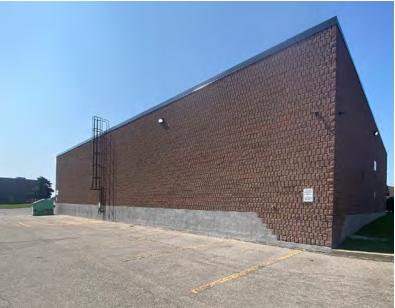

21,537 sf       |  |  |
| Office Area:         | 2,090 sf        |  |  |
| Industrial Area:     | 19,447 sf       |  |  |
| Clear Height:        | 18'             |  |  |
| Shipping:            | 4 TL            |  |  |
| Power:               | 200A, 600V      |  |  |
| Possession:          | Immediate       |  |  |
| Sublease Expiry:     | August 31, 2026 |  |  |
| Zoning:              | E2-29           |  |  |
| T.M.I. (2024):       | \$5.85 psf      |  |  |
| Asking Rate:         | \$12.50 psf     |  |  |

- Ultra clean warehouse
- Available for immediate occupancy
- Partially racked
- Public transit at doorstep and amenities close by
- Newer office improvements/build-out

FOR MORE INFORMATION ON ZONING, CLICK HERE

# **INTERIOR PHOTOGRAPHY**











## **EXTERIOR PHOTOGRAPHY**













### **AMENITIES & TRANSIT MAP**



### **ACCESSIBILITY**



#### **DRIVE TIMES**

| Hwy 401 | 5 Minutes   2.2KM   | QEW                   | 5 Minutes   2.2KM   |
|---------|---------------------|-----------------------|---------------------|
| Hwy 407 | 9 Minutes   5.6KM   | Hwy 400               | 31 Minutes   33.9KM |
| Hwy 403 | 13 Minutes   17.2KM | Pearson Int'l Airport | 20 Minutes   20.3KM |
| Hwy 410 | 20 Minutes   13.5KM | CN Brampton Yard      | 18 Minutes   19.2KM |

For more information, contact:

Michael Yull\*, SIOR Executive Vice President +1 905 501 6480 michael.yull@cushwake.com Goran Brelih\*\*, SIOR Executive Vice President +1 416 756 5456 goran.brelih@cushwake.com



©2025 Cushman & Wakefield ULC. All Rights Reserved. The Information Contained In This Communicat