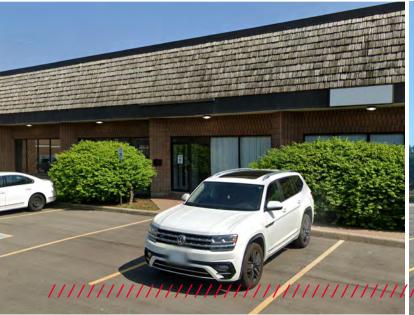

37 sf       |  |  |
| Office Area:         | 2,090 sf        |  |  |
| Industrial Area:     | 19,447 sf       |  |  |
| Clear Height:        | 18'             |  |  |
| Shipping:            | 4 TL            |  |  |
| Power:               | 200A, 600V      |  |  |
| Possession:          | Immediate       |  |  |
| Sublease Expiry:     | August 31, 2026 |  |  |
| Zoning:              | E2-29           |  |  |
| T.M.I. (2024):       | \$5.85 psf      |  |  |
| Asking Rate:         | \$12.50 psf     |  |  |

- Ultra clean warehouse
- Available for immediate occupancy
- Partially racked
- Public transit at doorstep and amenities close by
- Newer office improvements/build-out

FOR MORE INFORMATION ON ZONING, CLICK HERE

# **INTERIOR PHOTOGRAPHY**











## **EXTERIOR PHOTOGRAPHY**













### **AMENITIES & TRANSIT MAP**



### **ACCESSIBILITY**



#### **DRIVE TIMES**

| Hwy 401 | 5 Minutes   2.2KM   | QEW                   | 5 Minutes   2.2KM   |
|---------|---------------------|-----------------------|---------------------|
| Hwy 407 | 9 Minutes   5.6KM   | Hwy 400               | 31 Minutes   33.9KM |
| Hwy 403 | 13 Minutes   17.2KM | Pearson Int'l Airport | 20 Minutes   20.3KM |
| Hwy 410 | 20 Minutes   13.5KM | CN Brampton Yard      | 18 Minutes   19.2KM |

For more information, contact:

Michael Yull\*, SIOR Executive Vice President +1 905 501 6480 michael.yull@cushwake.com Goran Brelih\*\*, SIOR Executive Vice President +1 416 756 5456 goran.brelih@cushwake.com



©2025 Cushman & Wakefield ULC. All Rights Reserved. The Information Contained In This Communication