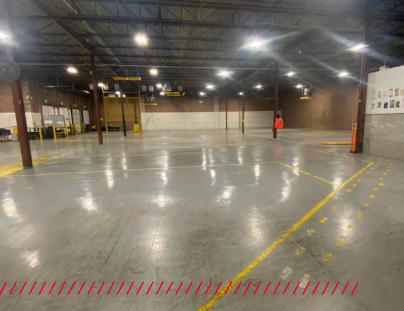

--|--|--|
| Total Building Area: | 21,537 sf       |  |  |
| Office Area:         | 2,090 sf        |  |  |
| Industrial Area:     | 19,447 sf       |  |  |
| Clear Height:        | 18'             |  |  |
| Shipping:            | 4 TL            |  |  |
| Power:               | 200A, 600V      |  |  |
| Possession:          | Immediate       |  |  |
| Sublease Expiry:     | August 31, 2026 |  |  |
| Zoning:              | E2-29           |  |  |
| T.M.I. (2024):       | \$5.85 psf      |  |  |
| Asking Rate:         | \$12.50 psf     |  |  |

- Ultra clean warehouse
- Available for immediate occupancy
- Partially racked
- Public transit at doorstep and amenities close by
- Newer office improvements/build-out

FOR MORE INFORMATION ON ZONING, CLICK HERE

# **INTERIOR PHOTOGRAPHY**











## **EXTERIOR PHOTOGRAPHY**













### **AMENITIES & TRANSIT MAP**



### **ACCESSIBILITY**



#### **DRIVE TIMES**

| Hwy 401 | 5 Minutes   2.2KM   | QEW                   | 5 Minutes   2.2KM   |
|---------|---------------------|-----------------------|---------------------|
| Hwy 407 | 9 Minutes   5.6KM   | Hwy 400               | 31 Minutes   33.9KM |
| Hwy 403 | 13 Minutes   17.2KM | Pearson Int'l Airport | 20 Minutes   20.3KM |
| Hwy 410 | 20 Minutes   13.5KM | CN Brampton Yard      | 18 Minutes   19.2KM |

For more information, contact:

Michael Yull\*, SIOR Executive Vice President +1 905 501 6480 michael.yull@cushwake.com Goran Brelih\*\*, SIOR Executive Vice President +1 416 756 5456 goran.brelih@cushwake.com



©2025 Cushman & Wakefield ULC. All Rights Reserved. The Infor