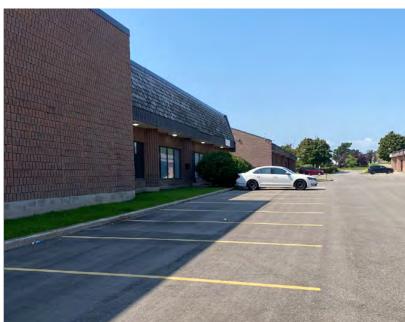

| 21,537 sf       |  |  |
| Office Area:         | 2,090 sf        |  |  |
| Industrial Area:     | 19,447 sf       |  |  |
| Clear Height:        | 18'             |  |  |
| Shipping:            | 4 TL            |  |  |
| Power:               | 200A, 600V      |  |  |
| Possession:          | Immediate       |  |  |
| Sublease Expiry:     | August 31, 2026 |  |  |
| Zoning:              | E2-29           |  |  |
| T.M.I. (2024):       | \$5.85 psf      |  |  |
| Asking Rate:         | \$12.50 psf     |  |  |

- Ultra clean warehouse
- Available for immediate occupancy
- Partially racked
- Public transit at doorstep and amenities close by
- Newer office improvements/build-out

FOR MORE INFORMATION ON ZONING, CLICK HERE

# **INTERIOR PHOTOGRAPHY**











## **EXTERIOR PHOTOGRAPHY**













### **AMENITIES & TRANSIT MAP**



### **ACCESSIBILITY**



#### **DRIVE TIMES**

| Hwy 401 | 5 Minutes   2.2KM   | QEW                   | 5 Minutes   2.2KM   |
|---------|---------------------|-----------------------|---------------------|
| Hwy 407 | 9 Minutes   5.6KM   | Hwy 400               | 31 Minutes   33.9KM |
| Hwy 403 | 13 Minutes   17.2KM | Pearson Int'l Airport | 20 Minutes   20.3KM |
| Hwy 410 | 20 Minutes   13.5KM | CN Brampton Yard      | 18 Minutes   19.2KM |

For more information, contact:

Michael Yull\*, SIOR Executive Vice President +1 905 501 6480 michael.yull@cushwake.com Goran Brelih\*\*, SIOR Executive Vice President +1 416 756 5456 goran.brelih@cushwake.com



©2025 Cushman & Wakefield ULC. All Rights Reserved. The Information Contained In This Communic