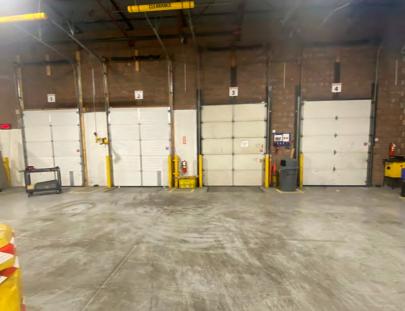

--------|--|--|
| Total Building Area: | 21,537 sf       |  |  |
| Office Area:         | 2,090 sf        |  |  |
| Industrial Area:     | 19,447 sf       |  |  |
| Clear Height:        | 18'             |  |  |
| Shipping:            | 4 TL            |  |  |
| Power:               | 200A, 600V      |  |  |
| Possession:          | Immediate       |  |  |
| Sublease Expiry:     | August 31, 2026 |  |  |
| Zoning:              | E2-29           |  |  |
| T.M.I. (2024):       | \$5.85 psf      |  |  |
| Asking Rate:         | \$12.50 psf     |  |  |

- Ultra clean warehouse
- Available for immediate occupancy
- Partially racked
- Public transit at doorstep and amenities close by
- Newer office improvements/build-out

FOR MORE INFORMATION ON ZONING, CLICK HERE

# **INTERIOR PHOTOGRAPHY**











## **EXTERIOR PHOTOGRAPHY**













### **AMENITIES & TRANSIT MAP**



### **ACCESSIBILITY**



#### **DRIVE TIMES**

| Hwy 401 | 5 Minutes   2.2KM   | QEW                   | 5 Minutes   2.2KM   |
|---------|---------------------|-----------------------|---------------------|
| Hwy 407 | 9 Minutes   5.6KM   | Hwy 400               | 31 Minutes   33.9KM |
| Hwy 403 | 13 Minutes   17.2KM | Pearson Int'l Airport | 20 Minutes   20.3KM |
| Hwy 410 | 20 Minutes   13.5KM | CN Brampton Yard      | 18 Minutes   19.2KM |

For more information, contact:

Michael Yull\*, SIOR Executive Vice President +1 905 501 6480 michael.yull@cushwake.com Goran Brelih\*\*, SIOR Executive Vice President +1 416 756 5456 goran.brelih@cushwake.com



©2025 Cushman & Wakefield ULC. All Rights Reserved. The