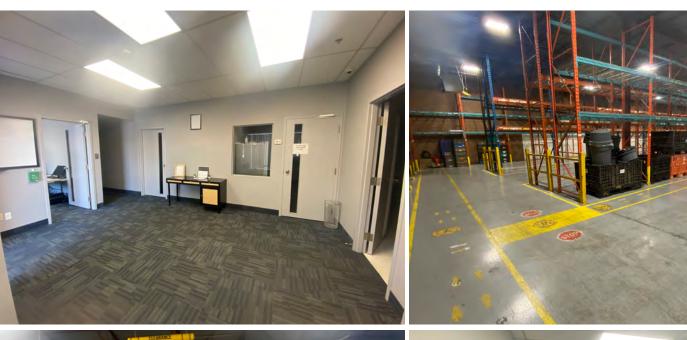

----------|--|--|
| Total Building Area: | 21,537 sf       |  |  |
| Office Area:         | 2,090 sf        |  |  |
| Industrial Area:     | 19,447 sf       |  |  |
| Clear Height:        | 18'             |  |  |
| Shipping:            | 4 TL            |  |  |
| Power:               | 200A, 600V      |  |  |
| Possession:          | Immediate       |  |  |
| Sublease Expiry:     | August 31, 2026 |  |  |
| Zoning:              | E2-29           |  |  |
| T.M.I. (2024):       | \$5.85 psf      |  |  |
| Asking Rate:         | \$12.50 psf     |  |  |

- Ultra clean warehouse
- Available for immediate occupancy
- Partially racked
- Public transit at doorstep and amenities close by
- Newer office improvements/build-out

FOR MORE INFORMATION ON ZONING, CLICK HERE

# **INTERIOR PHOTOGRAPHY**











## **EXTERIOR PHOTOGRAPHY**













### **AMENITIES & TRANSIT MAP**



### **ACCESSIBILITY**



#### **DRIVE TIMES**

| Hwy 401 | 5 Minutes   2.2KM   | QEW                   | 5 Minutes   2.2KM   |
|---------|---------------------|-----------------------|---------------------|
| Hwy 407 | 9 Minutes   5.6KM   | Hwy 400               | 31 Minutes   33.9KM |
| Hwy 403 | 13 Minutes   17.2KM | Pearson Int'l Airport | 20 Minutes   20.3KM |
| Hwy 410 | 20 Minutes   13.5KM | CN Brampton Yard      | 18 Minutes   19.2KM |

For more information, contact:

Michael Yull\*, SIOR Executive Vice President +1 905 501 6480 michael.yull@cushwake.com Goran Brelih\*\*, SIOR Executive Vice President +1 416 756 5456 goran.brelih@cushwake.com



©2025 Cushman & Wakefield ULC. All Rights Reserved. T