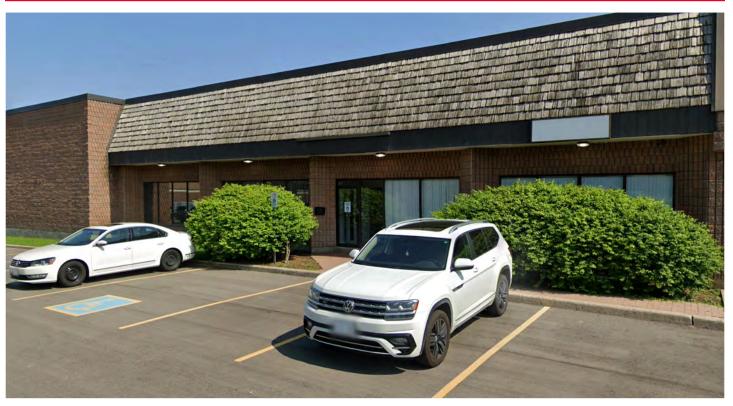

# FOR SUBLEASE

## 6595 KITIMAT ROAD

MISSISSAUGA, ON

#### RARE SUBLEASE OPPORTUNITY

Industrial freestand situated in the heart of Meadowvale Business Park

Michael Yull\*, SIOR Executive Vice President +1 905 501 6480 michael.yull@cushwake.com Goran Brelih\*\*, SIOR Executive Vice President +1 416 756 5456 goran.brelih@cushwake.com



### PROPERTY SPECIFICATIONS

Situated in the heart of Meadowvale Business Park, 6595 Kitimat Road offers a rare sublease opportunity just minutes from Highway 401, with excellent accessibility to both public transit and major Highways.



| DETAILS              |                 |  |  |
|----------------------|-----------------|--|--|
| Total Building Area: | 21,537 sf       |  |  |
| Office Area:         | 2,090 sf        |  |  |
| Industrial Area:     | 19,447 sf       |  |  |
| Clear Height:        | 18'             |  |  |
| Shipping:            | 4 TL            |  |  |
| Power:               | 200A, 600V      |  |  |
| Possession:          | Immediate       |  |  |
| Sublease Expiry:     | August 31, 2026 |  |  |
| Zoning:              | E2-29           |  |  |
| T.M.I. (2024):       | \$5.85 psf      |  |  |
| Asking Rate:         | \$12.50 psf     |  |  |

- Ultra clean warehouse
- Available for immediate occupancy
- Partially racked
- Public transit at doorstep and amenities close by
- Newer office improvements/b