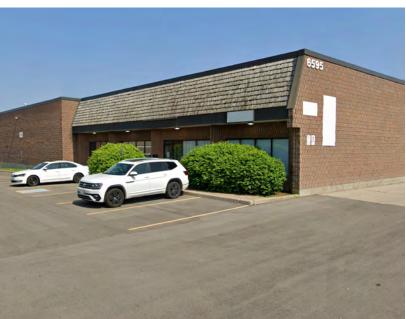

: | 21,537 sf       |  |  |
| Office Area:         | 2,090 sf        |  |  |
| Industrial Area:     | 19,447 sf       |  |  |
| Clear Height:        | 18'             |  |  |
| Shipping:            | 4 TL            |  |  |
| Power:               | 200A, 600V      |  |  |
| Possession:          | Immediate       |  |  |
| Sublease Expiry:     | August 31, 2026 |  |  |
| Zoning:              | E2-29           |  |  |
| T.M.I. (2024):       | \$5.85 psf      |  |  |
| Asking Rate:         | \$12.50 psf     |  |  |

- Ultra clean warehouse
- Available for immediate occupancy
- Partially racked
- Public transit at doorstep and amenities close by
- Newer office improvements/build-out

FOR MORE INFORMATION ON ZONING, CLICK HERE

# **INTERIOR PHOTOGRAPHY**











## **EXTERIOR PHOTOGRAPHY**













### **AMENITIES & TRANSIT MAP**



### **ACCESSIBILITY**



#### **DRIVE TIMES**

| Hwy 401 | 5 Minutes   2.2KM   | QEW                   | 5 Minutes   2.2KM   |
|---------|---------------------|-----------------------|---------------------|
| Hwy 407 | 9 Minutes   5.6KM   | Hwy 400               | 31 Minutes   33.9KM |
| Hwy 403 | 13 Minutes   17.2KM | Pearson Int'l Airport | 20 Minutes   20.3KM |
| Hwy 410 | 20 Minutes   13.5KM | CN Brampton Yard      | 18 Minutes   19.2KM |

For more information, contact:

Michael Yull\*, SIOR Executive Vice President +1 905 501 6480 michael.yull@cushwake.com Goran Brelih\*\*, SIOR Executive Vice President +1 416 756 5456 goran.brelih@cushwake.com



©2025 Cushman & Wakefield ULC. All Rights Reserved. The Information Contained In This Commun