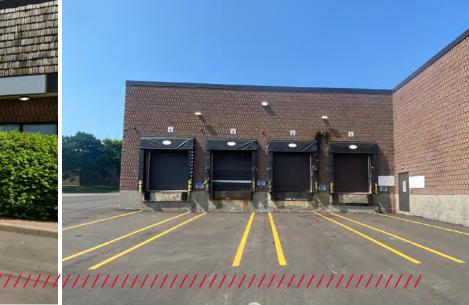

## **EXTERIOR PHOTOGRAPHY**

| DETAILS              |                 |  |  |
|----------------------|-----------------|--|--|
| Total Building Area: | 21,537 sf       |  |  |
| Office Area:         | 2,090 sf        |  |  |
| Industrial Area:     | 19,447 sf       |  |  |
| Clear Height:        | 18'             |  |  |
| Shipping:            | 4 TL            |  |  |
| Power:               | 200A, 600V      |  |  |
| Possession:          | Immediate       |  |  |
| Sublease Expiry:     | August 31, 2026 |  |  |
| Zoning:              | E2-29           |  |  |
| T.M.I. (2024):       | \$5.85 psf      |  |  |
| Asking Rate:         | \$12.50 psf     |  |  |