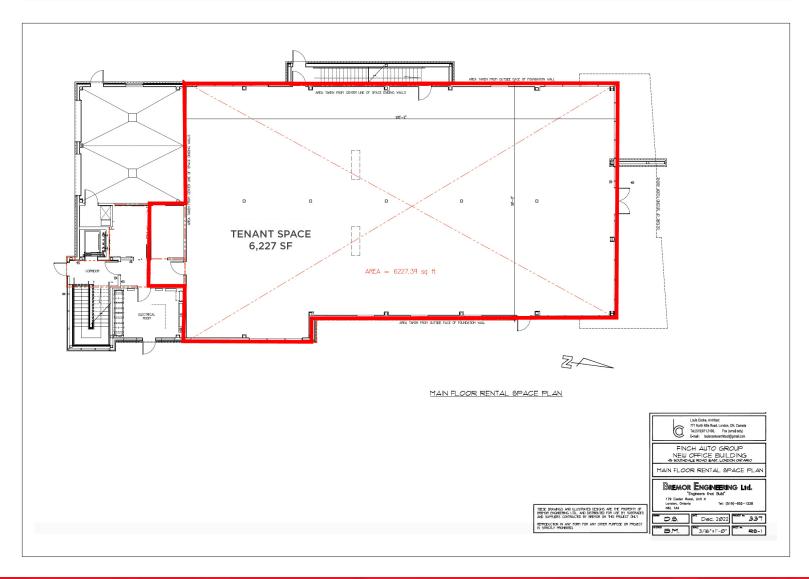

• Zoning: Restricted Service Commercial Zone RSC1(23)/RSC2(13)/RSC3/RSC4(20)/RSC5(20)

| AVAILABLE SPACE | ASKING RENT     | ADDITIONAL RENT    |
|-----------------|-----------------|--------------------|
| 6,227 SF        | \$22.00 PSF Net | \$10.00 PSF (Est.) |