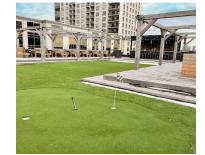

- Fully furnished with top of the line furniture and equipment. Use of furniture and most equipment included
- Hardwood floors and carpet tile, exposed brick and beam, glass wall enclosure of private office and boardroom areas with virtual conference capabilities and ultra fast, low latency, tier one, redundant, internet connectivity
- Building has 9 additional bookable boardrooms
- Additional perks include use of an attached Rooftop Patio, Games Room and Gym facilities