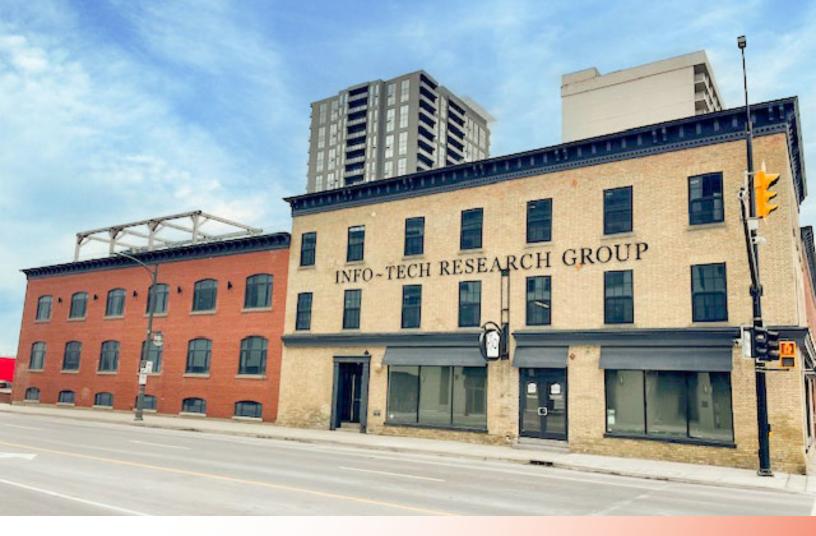

### PREMIUM DOWNTOWN OFFICE SPACE | FOR LEASE

# **ABOUT THE PROPERTY**

Newly renovated, turn-key, brick and beam premium office spaces unlike any in the city of London

| UNIT                                                                                     | APPROX.<br>SQUARE FEET | NET ASKING<br>RENT | ADDITIONAL<br>RENT | ADDITIONAL COMMENTS                                                                                                            |
|------------------------------------------------------------------------------------------|------------------------|--------------------|--------------------|--------------------------------------------------------------------------------------------------------------------------------|
| 002-003                                                                                  | 9,139 SF               | \$20.00 PSF*       | \$9.85 PSF**       | <ul> <li>Lower level has 12' ceiling height with 4 private offices,<br/>2 boardrooms and 78 adjustable workstations</li> </ul> |
| *\$0.50 annual escalation to net rent                                                    |                        |                    |                    |                                                                                                                                |
| **Inclusive of building insurance, common area maintenance, property taxes and utilities |                        |                    |                    |                                                                                                                                |