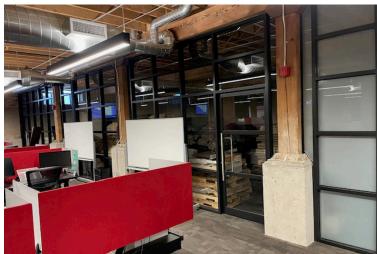

# **ABOUT THE PROPERTY**

Newly renovated, turn-key, brick and beam premium office spaces unlike any in the city of London

| UNIT                                                                                     | APPROX.<br>SQUARE FEET | NET ASKING<br>RENT | ADDITIONAL<br>RENT | ADDITIONAL COMMENTS                                                                                                            |
|------------------------------------------------------------------------------------------|------------------------|--------------------|--------------------|--------------------------------------------------------------------------------------------------------------------------------|
| 002-003                                                                                  | 9,139 SF               | \$20.00 PSF*       | \$9.85 PSF**       | <ul> <li>Lower level has 12' ceiling height with 4 private offices,<br/>2 boardrooms and 78 adjustable workstations</li> </ul> |
| *\$0.50 annual escalation to net rent                                                    |                        |                    |                    |                                                                                                                                |
| **Inclusive of building insurance, common area maintenance, property taxes and utilities |                        |                    |                    |                                                                                                                                |

- Zoning: DA2 permits a wide range of uses
- Parking: On-site and neighbourhood parking
  - » \$80 per month on-site
  - » \$50 per month off-site (1 block away)
- Great location in the downtown area with multiple access points, great surrounding restaurants and on-site amenities like no other
- Centrally located across from Budweiser Gardens and within walking distance to the Courthouse, Covent Garden Market
- The spaces come fully built out, to the highest standard

- Fully furnished with top of the line furniture and equipment. Use of furniture and most equipment included
- Hardwood floors and carpet tile, exposed brick and beam, glass wall enclosure of private office and boardroom areas with virtual conference capabilities and ultra fast, low latency, tier one, redundant, internet connectivity
- Building has 9 additional bookable boardrooms
- Additional perks include use of an attached Rooftop Patio, Games Room and Gym facilities