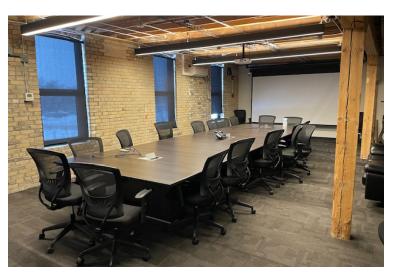

- Fully furnished with top of the line furniture and equipment. Use of furniture and most equipment included
- Hardwood floors and carpet tile, exposed brick and beam, glass wall enclosure of private office and boardroom areas with virtual conference capabilities and ultra fast, low latency, tier one, redundant, internet connectivity
- Building has 9 additional bookable boardrooms
- Additional perks include use of an attached Rooftop Patio, Games Room and Gym facilities