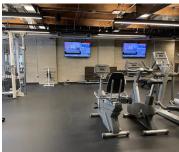

- Fully furnished with top of the line furniture and equipment. Use of furniture and most equipment included
- Hardwood floors and carpet tile, exposed brick and beam, glass wall enclosure of private office and boardroom areas with virtual conference capabilities and ultra fast, low latency, tier one, redundant, internet connectivity
- Building has 9 additional bookable boardrooms
- Additional perks include use of an attached Rooftop Patio, Games Room and Gym facilities