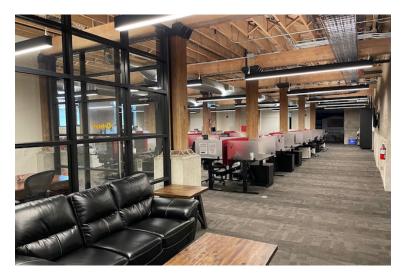

# **ABOUT THE PROPERTY**

Newly renovated, turn-key, brick and beam premium office spaces unlike any in the city of London

| UNIT                                                                                     | APPROX.<br>SQUARE FEET | NET ASKING<br>RENT | ADDITIONAL<br>RENT | ADDITIONAL COMMENTS                                                                                                            |
|------------------------------------------------------------------------------------------|------------------------|--------------------|--------------------|--------------------------------------------------------------------------------------------------------------------------------|
| 002-003                                                                                  | 9,139 SF               | \$20.00 PSF*       | \$9.85 PSF**       | <ul> <li>Lower level has 12' ceiling height with 4 private offices,<br/>2 boardrooms and 78 adjustable workstations</li> </ul> |
| *\$0.50 annual escalation to net rent                                                    |                        |                    |                    |                                                                                                                                |
| **Inclusive of building insurance, common area maintenance, property taxes and utilities |                        |                    |                    |                                                                                                                                |

- Zoning: DA2 permits a wide range of uses
- Parking: On-site and neighbourhood parking
  - » \$80 per month on-site
  - » \$50 per month off-site (1 block away)
- Great location in the downtown area with multiple access points, great surrounding restaurants and on-site amenities like no other
- Centrally located across from Budweiser Gardens and within walking distance to the Courthouse, Covent Garden Market
- The spaces come fully built out, to the highest standard

- Fully furnished with top of the line furniture and equipment. Use of furniture and most equipment included
- Hardwood floors and carpet tile, exposed brick and beam, glass wall enclosure of private office and boardroom areas with virtual conference capabilities and ultra fast, low latency, tier one, redundant, internet connectivity
- Building has 9 additional bookable boardrooms
- Additional perks include use of an attached Rooftop Patio, Games Room and Gym facilities