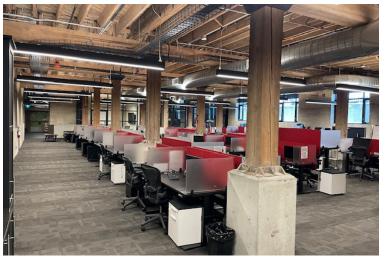

# **ABOUT THE PROPERTY**

Newly renovated, turn-key, brick and beam premium office spaces unlike any in the city of London

| UNIT                                                                                     | APPROX.<br>SQUARE FEET | NET ASKING<br>RENT | ADDITIONAL<br>RENT | ADDITIONAL COMMENTS                                                                                                            |
|------------------------------------------------------------------------------------------|------------------------|--------------------|--------------------|--------------------------------------------------------------------------------------------------------------------------------|
| 002-003                                                                                  | 9,139 SF               | \$20.00 PSF*       | \$9.85 PSF**       | <ul> <li>Lower level has 12' ceiling height with 4 private offices,<br/>2 boardrooms and 78 adjustable workstations</li> </ul> |
| *\$0.50 annual escalation to net rent                                                    |                        |                    |                    |                                                                                                                                |
| **Inclusive of building insurance, common area maintenance, property taxes and utilities |                        |                    |                    |                                                                                                                                |

- Zoning: DA2 permits a wide range of uses
- Parking: On-site and neighbourhood parking
  - » \$80 per month on-site
  - » \$50 per month off-site (1 block away)
- Great location in the downtown area with multiple access points, great surrounding restaurants and on-site amenities like no other
- Centrally located across from Budweiser Gardens and within walking distance to the Courthouse, Covent Garden Market
- The spaces come fully built out, to the highest standard

- Fully furnished with top of the line furniture and equipment. Use of furniture and most equipment included
- Hardwood floors and carpet tile, exposed brick and beam, glass wall enclosure of private office and boardroom areas with virtual conference capabilities and ultra fast, low latency, tier one, redundant, internet connectivity
- Building has 9 additional bookable boardrooms
- Additional perks include use of an attached Rooftop Patio, Games Room and Gym facilities