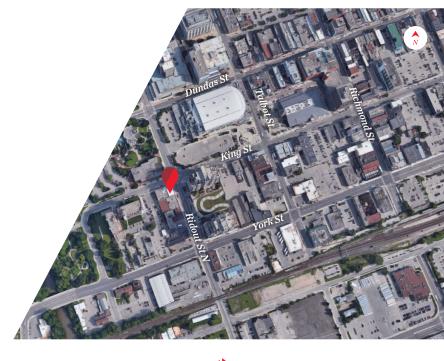

- Zoning: DA2 permits a wide range of uses
- Parking: On-site and neighbourhood parking
  - » \$80 per month on-site
  - » \$50 per month off-site (1 block away)
- Great location in the downtown area with multiple access points, great surrounding restaurants and on-site amenities like no other
- Centrally located across from Budweiser Gardens and within walking distance to the Courthouse, Covent Garden Market
- The spaces come fully built out, to the highest standard