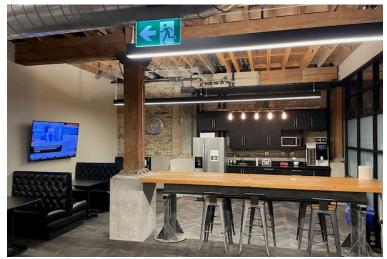

# **ABOUT THE PROPERTY**

Newly renovated, turn-key, brick and beam premium office spaces unlike any in the city of London

| UNIT                                                                                     | APPROX.<br>SQUARE FEET | NET ASKING<br>RENT | ADDITIONAL<br>RENT | ADDITIONAL COMMENTS                                                                                                            |
|------------------------------------------------------------------------------------------|------------------------|--------------------|--------------------|--------------------------------------------------------------------------------------------------------------------------------|
| 002-003                                                                                  | 9,139 SF               | \$20.00 PSF*       | \$9.85 PSF**       | <ul> <li>Lower level has 12' ceiling height with 4 private offices,<br/>2 boardrooms and 78 adjustable workstations</li> </ul> |
| *\$0.50 annual escalation to net rent                                                    |                        |                    |                    |                                                                                                                                |
| **Inclusive of building insurance, common area maintenance, property taxes and utilities |                        |                    |                    |                                                                                                                                |

- Zoning: DA2 permits a wide range of uses
- Parking: On-site and neighbourhood parking
  - » \$80 per month on-site
  - » \$50 per month off-site (1 block away)
- Great location in the downtown area with multiple access points, great surrounding restaurants and on-site amenities like no other
- Centrally located across from Budweiser Gardens and within walking distance to the Courthouse, Covent Garden Market
- The spaces come fully built out, to the highest standard

- Fully furnished with top of the line furniture and equipment. Use of furniture and most equipment included
- Hardwood floors and carpet tile, exposed brick and beam, glass wall enclosure of private office and boardroom areas with virtual conference capabilities and ultra fast, low latency, tier one, redundant, internet connectivity
- Building has 9 additional bookable boardrooms
- Additional perks include use of an attached Rooftop Patio, Games Room and Gym facilities