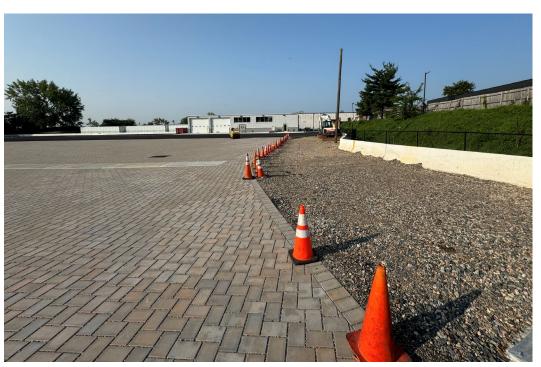

## **CARLSTADT, NJ 07072**

- 41 Trailer Parking
- 22 Car Parking
- Concrete Dolly Pads
- Renovated Building with New Office Space and Drive-in Doors

**CARLSTADT, NJ 07072** 

SITE PLAN