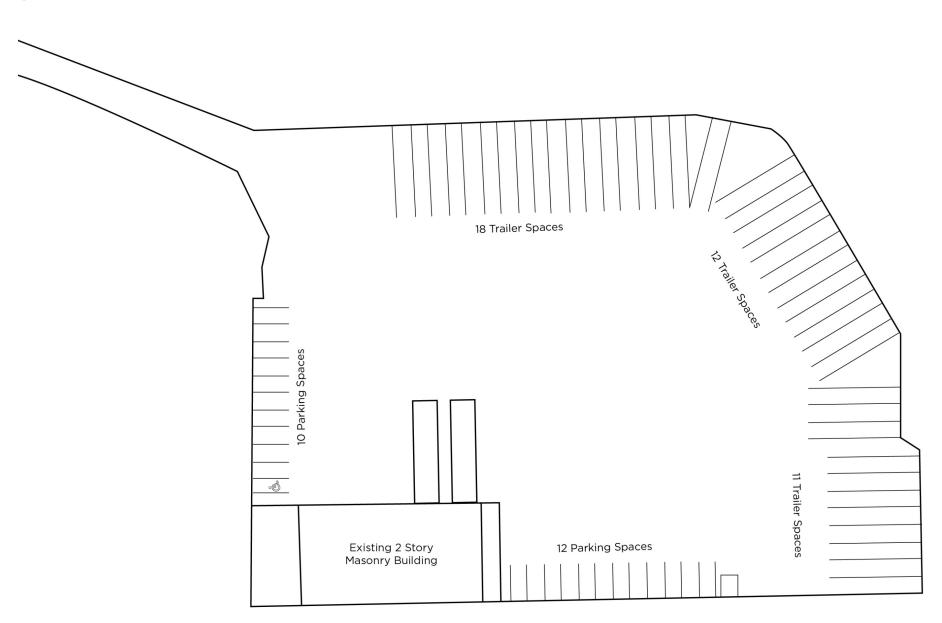

## **CARLSTADT, NJ 07072**

- 41 Trailer Parking
- 22 Car Parking
- Concrete Dolly Pads
- Renovated Building with New Office Space and Drive-in Doors

**CARLSTADT, NJ 07072** 

SITE PLAN