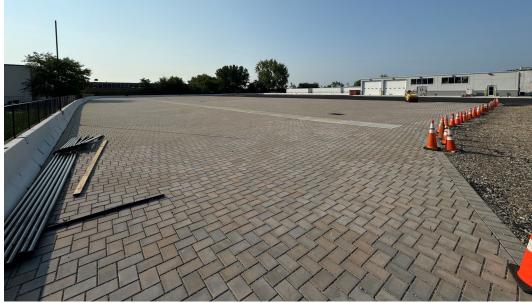

## **CARLSTADT, NJ 07072**

- 41 Trailer Parking
- 22 Car Parking
- Concrete Dolly Pads
- Renovated Building with New Office Space and Drive-in Doors

**CARLSTADT, NJ 07072** 

SITE PLAN