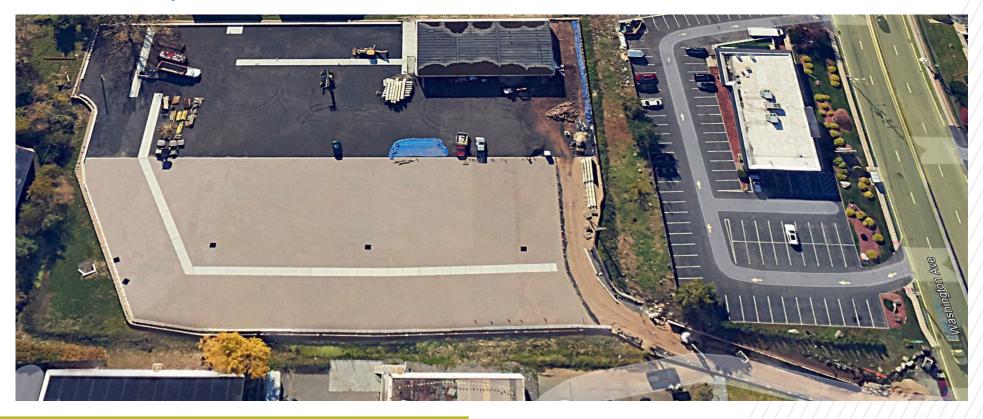

CARLSADT, NJ 07072

6,200 SF on 2.9 Acres

IOS in the Heart of the Meadowlands

## **CARLSTADT, NJ 07072**

- 41 Trailer Parking
- 22 Car Parking
- Concrete Dolly Pads
- Renovated Building with New Office Space and Drive-in Doors

**CARLSTADT, NJ 07072** 

SITE PLAN