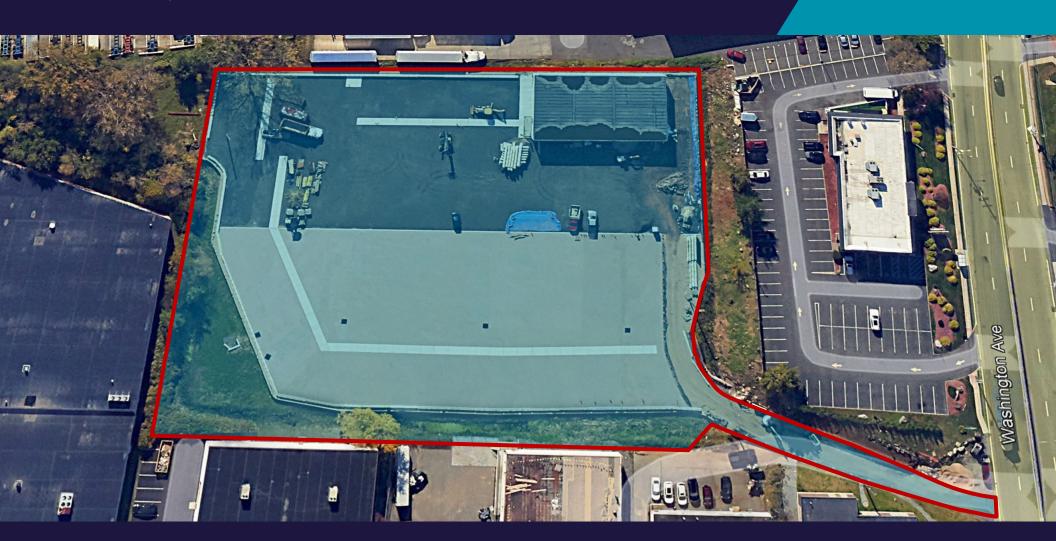

## **CARLSTADT, NJ 07072**

- 41 Trailer Parking
- 22 Car Parking
- Concrete Dolly Pads
- Renovated Building with New Office Space and Drive-in Doors

**CARLSTADT, NJ 07072** 

SITE PLAN

### **CARLSTADT, NJ 07072**