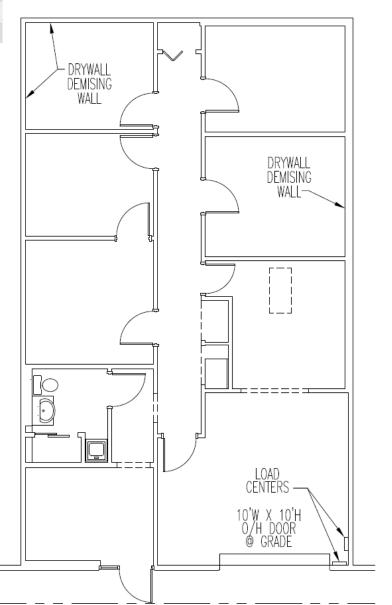

#### **PROPERTY HIGHLIGHTS**

- 1,500 SF up to 9,029 SF Available
- 18' Minimum Clear Height
- Dock High and Grade Level Loading
- Tilt-Wall Construction
- Fully Sprinklered

Veterans Expressway Visibility and Frontage on Benjamin Road

| Bldg 515 | Suite 5914 |
|----------|------------|
| Office:  | 1,116 SF   |
| WH:      | 384 SF     |
| Total:   | 1,500 SF   |