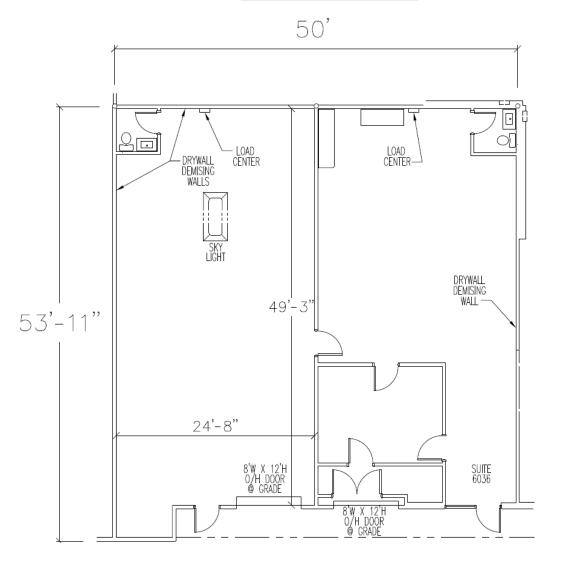

| Bldg 516   | Suite 6036 |
|------------|------------|
| Office:    | 1,218 SF   |
| Warehouse: | 1,282 SF   |
| Total:     | 2,500 SF   |