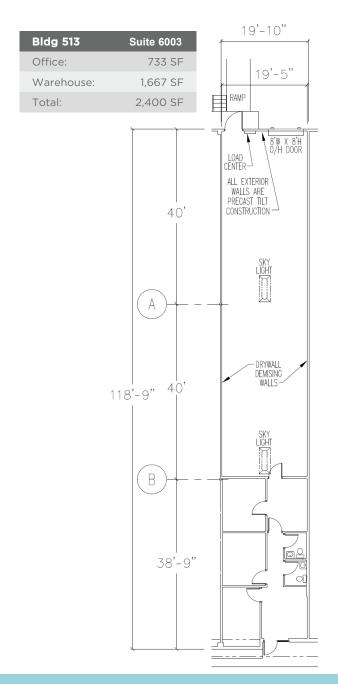

| Bldg 515 | Suite 5914 |
|----------|------------|
| Office:  | 1,116 SF   |
| WH:      | 384 SF     |
| Total:   | 1,500 SF   |