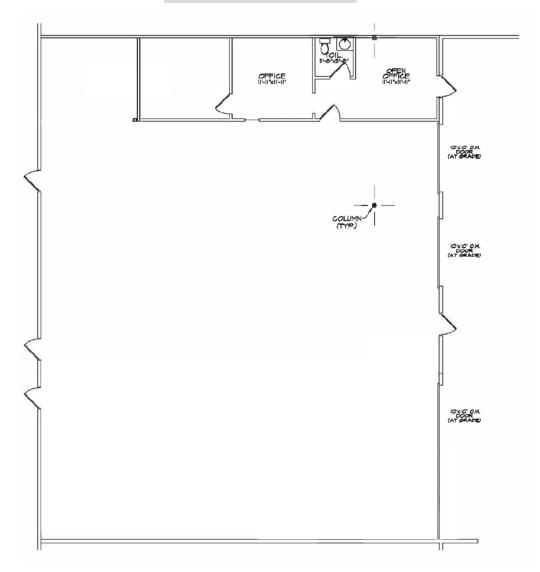

| Bldg 515   | Suite 5902 |
|------------|------------|
| Office:    | 573 SF     |
| Warehouse: | 3,927 SF   |
| Total:     | 4,500 SF   |

| Bldg 518   | Suites 6101-6107 |
|------------|------------------|
| Office:    | 501 SF           |
| Warehouse: | 8,528 SF         |
| Total:     | 9,029 SF         |