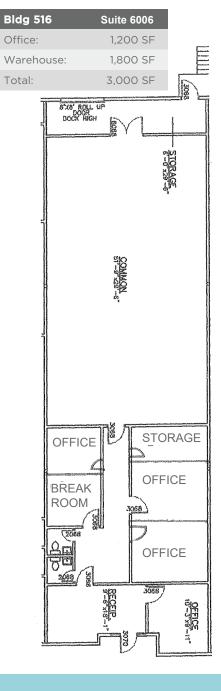

| Bldg 516   | Suite 6036 |
|------------|------------|
| Office:    | 1,218 SF   |
| Warehouse: | 1,282 SF   |
| Total:     | 2,500 SF   |