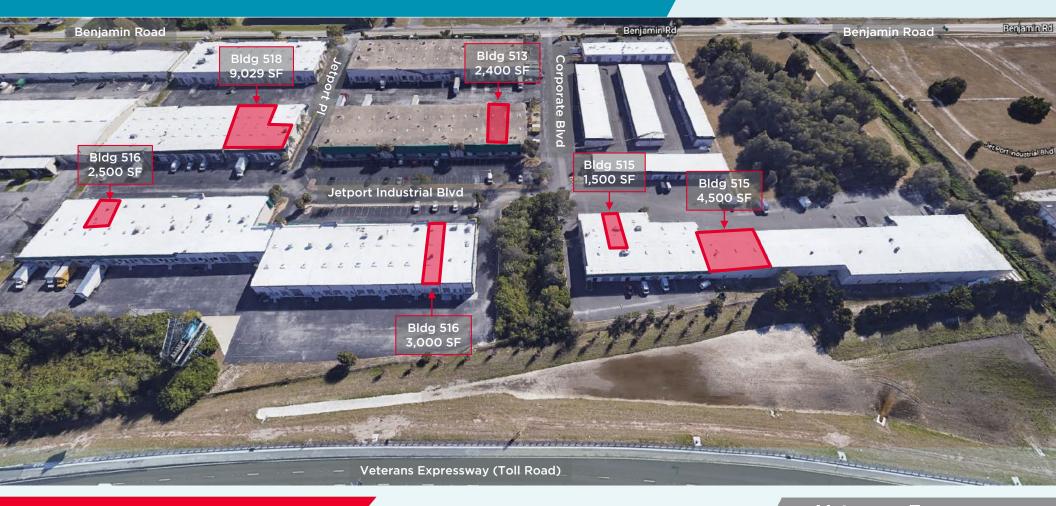

#### **PROPERTY HIGHLIGHTS**

- 1,500 SF up to 9,029 SF Available
- 18' Minimum Clear Height
- Dock High and Grade Level Loading
- Tilt-Wall Construction
- Fully Sprinklered

Veterans Expressway Visibility and Frontage on Benjamin Road

| Bldg 515 | Suite 5914 |
|----------|------------|
| Office:  | 1,116 SF   |
| WH:      | 384 SF     |
| Total:   | 1,500 SF   |

| Bldg 516   | Suite 6036 |
|------------|------------|
| Office:    | 1,218 SF   |
| Warehouse: | 1,282 SF   |
| Total:     | 2,500 SF   |

| Bldg 515   | Suite 5902 |
|------------|------------|
| Office:    | 573 SF     |
| Warehouse: | 3,927 SF   |
| Total:     | 4,500 SF   |

| Bldg 518   | Suites 6101-6107 |
|------------|------------------|
| Office:    | 501 SF           |
| Warehouse: | 8,528 SF         |
| Total:     | 9,029 SF         |