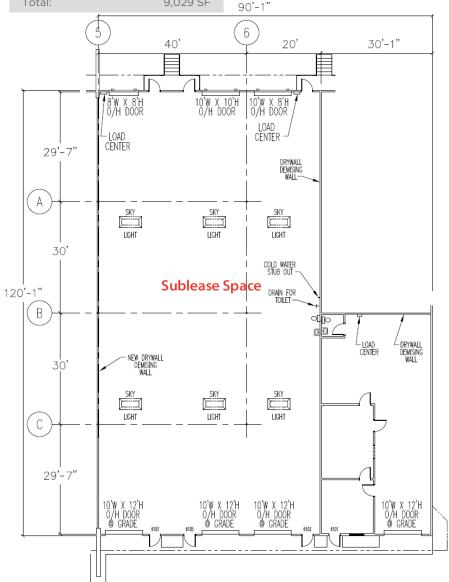

| Bldg 515   | Suite 5902 |
|------------|------------|
| Office:    | 573 SF     |
| Warehouse: | 3,927 SF   |
| Total:     | 4,500 SF   |

| Bldg 518   | Suites 6101-6107 |
|------------|------------------|
| Office:    | 501 SF           |
| Warehouse: | 8,528 SF         |
| Total:     | 9,029 SF         |