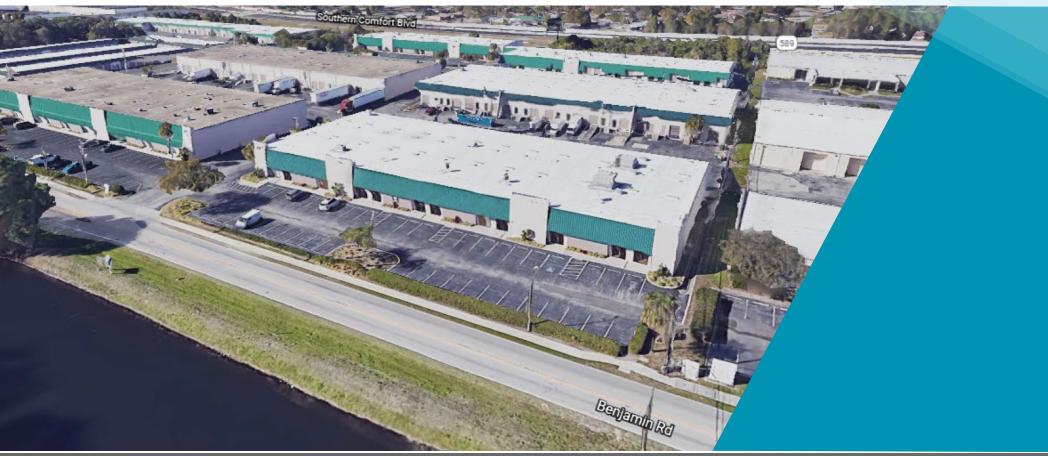

# JETPORT COMMERCE PARK

Benjamin Rd. & Jetport Industrial Blvd. Tampa, FL 33634

#### **PROPERTY HIGHLIGHTS**

- 1,500 SF up to 9,029 SF Available
- 18' Minimum Clear Height
- Dock High and Grade Level Loading
- Tilt-Wall Construction
- Fully Sprinklered

Veterans Expressway Visibility and Frontage on Benjamin Road