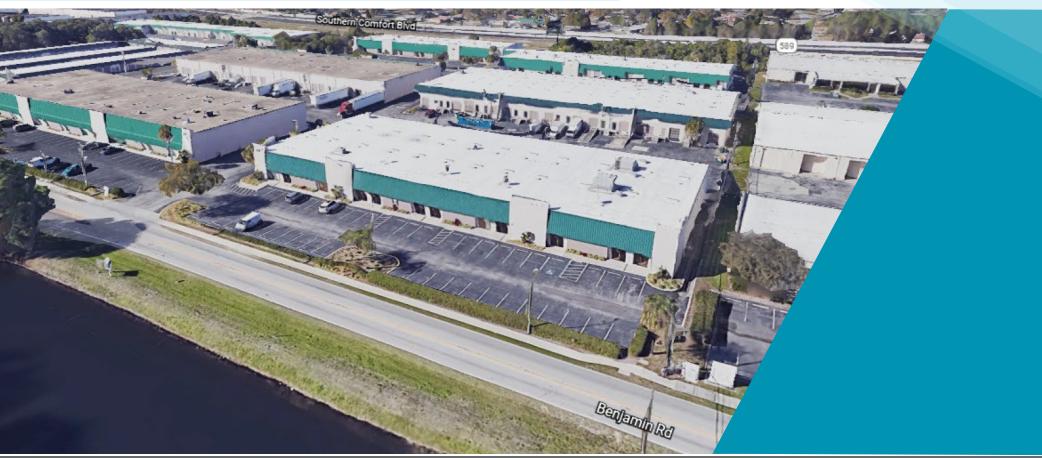

# JETPORT COMMERCE PARK

Benjamin Rd. & Jetport Industrial Blvd. Tampa, FL 33634

### **PROPERTY HIGHLIGHTS**

- 7,200 & 3,600 SF Available
- 18' Minimum Clear Height
- Dock High and Grade Level Loading
- Tilt-Wall Construction
- Fully Sprinklered

Veterans Expressway Visibility and Frontage on Benjamin Road