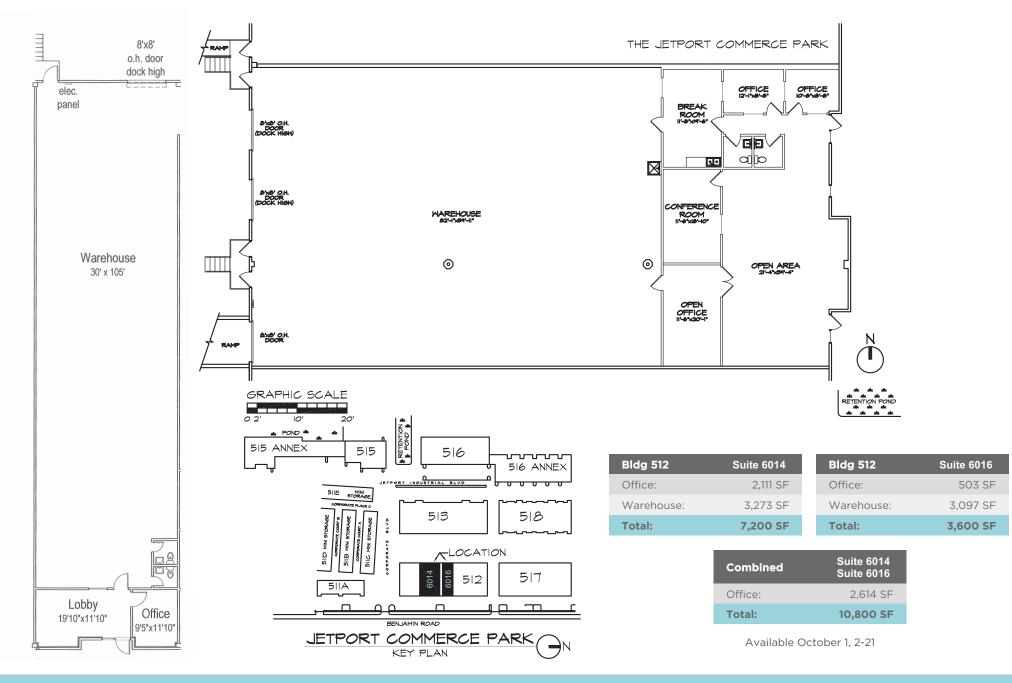

## DOCK HIGH & GRADE LEVEL LOADING

### **PROPERTY HIGHLIGHTS**

- 7,200 & 3,600 SF Available
- 18' Minimum Clear Height
- Dock High and Grade Level Loading
- Tilt-Wall Construction
- Fully Sprinklered

Veterans Expressway Visibility and Frontage on Benjamin Road