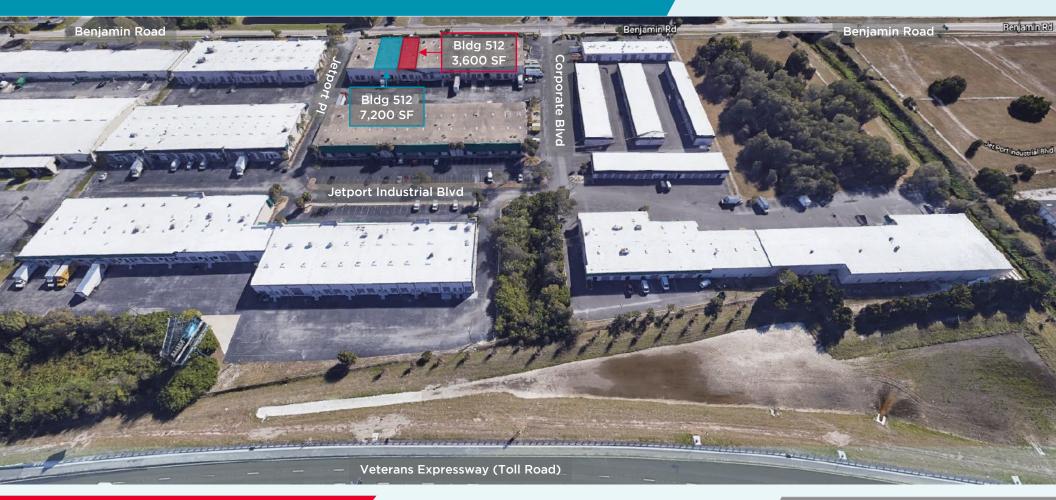

# JETPORT COMMERCE PARK

Benjamin Rd. & Jetport Industrial Blvd. Tampa, FL 33634

### **PROPERTY HIGHLIGHTS**

- 7,200 & 3,600 SF Available
- 18' Minimum Clear Height
- Dock High and Grade Level Loading
- Tilt-Wall Construction
- Fully Sprinklered

Veterans Expressway Visibility and Frontage on Benjamin Road