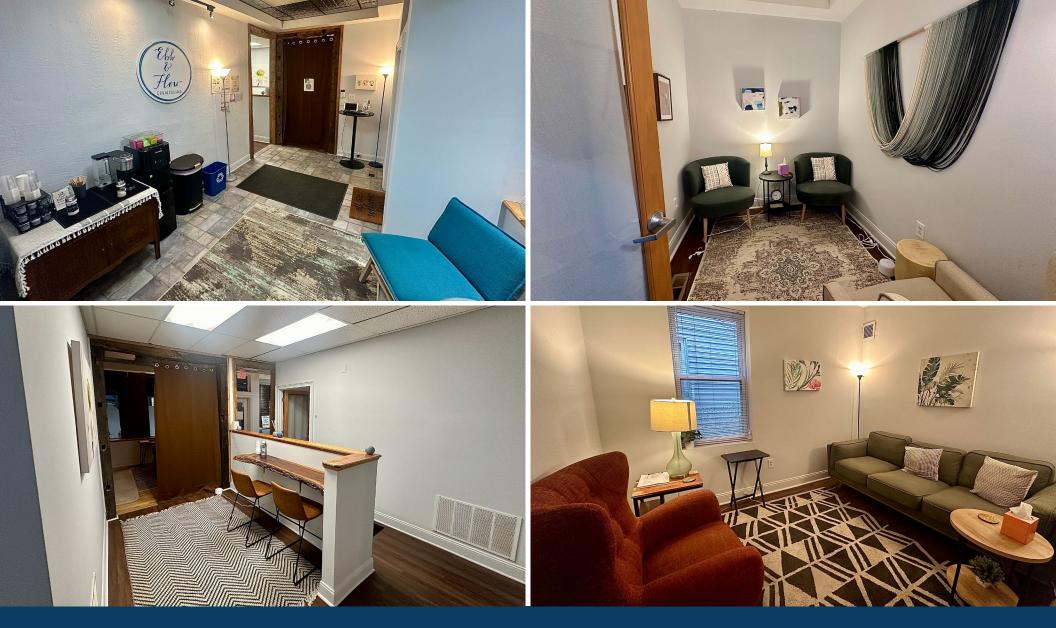

### HIGHLIGHTS

Charming Office Space for Sublease in Cleveland's Historic Tremont Neighborhood.

Discover an opportunity to establish your business in the heart of Cleveland's beloved Tremont neighborhood, at 2189 Professor Avenue. This first-floor office space, offering 1,600 square feet, is now available for sublease.

Step into a charming environment where history meets modernity. The space features exposed brick walls, tin ceilings, and large windows overlooking Professor Avenue. The layout includes four private offices, a welcoming lobby, a reception area, updated bathrooms, a storage room, and a versatile open area perfect for additional desks or a common area.

This space, currently utilized as a wellness studio, will be available on January 1, 2025, with the sublease term extending through April 30, 2027. Street parking is available, making it convenient for both clients and employees.