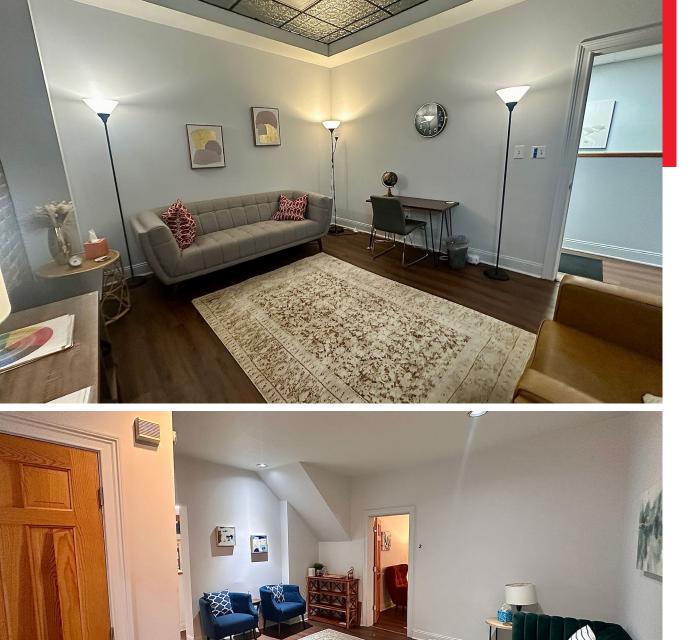

### HIGHLIGHTS

Charming Office Space for Sublease in Cleveland's Historic Tremont Neighborhood.

Discover an opportunity to establish your business in the heart of Cleveland's beloved Tremont neighborhood, at 2189 Professor Avenue. This first-floor office space, offering 1,600 square feet, is now available for sublease.

Step into a charming environment where history meets modernity. The space features exposed brick walls, tin ceilings, and large windows overlooking Professor Avenue. The layout includes four private offices, a welcoming lobby, a reception area, updated bathrooms, a storage room, and a versatile open area perfect for additional desks or a common area.

This space, currently utilized as a wellness studio, will be available on January 1, 2025, with the sublease term extending through April 30, 2027. Street parking is available, making it convenient for both clients and employees.