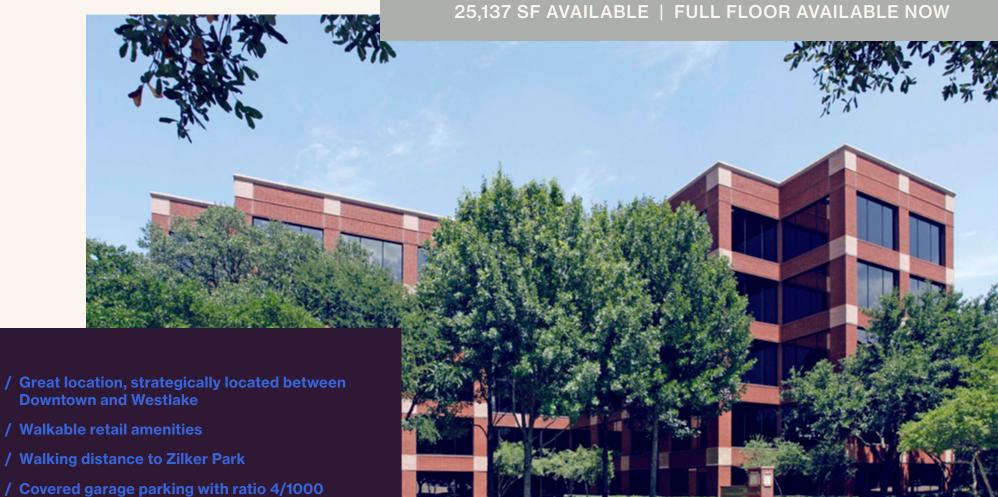

## **FLOOR PLAN SUITE 300**

25,137

**FULL FLOOR AVAILABLE NOW** 

**SUITE 300** 25,137 SF

VIRTUAL TOUR

In-N-Out Burger

Raising Cane's

Chick-fil-A