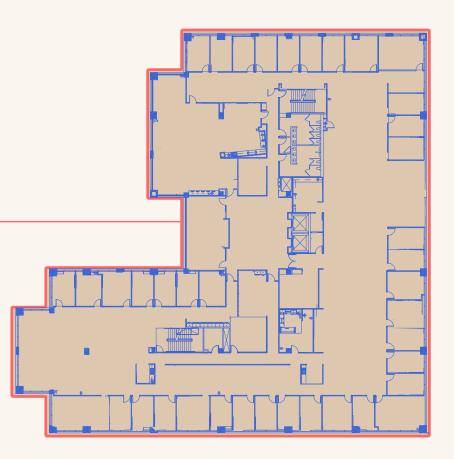

## **FLOOR PLAN SUITE 300**

25,137

**FULL FLOOR AVAILABLE NOW** 

**SUITE 300** 25,137 SF

VIRTUAL TOUR

In-N-Out Burger

Raising Cane's

Chick-fil-A