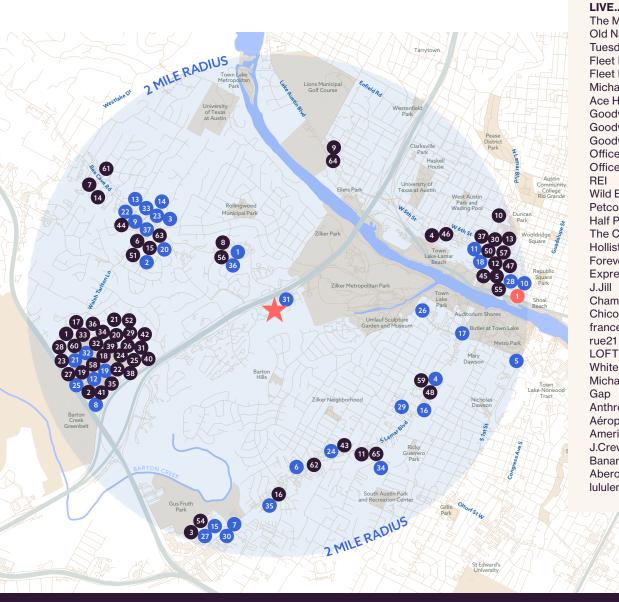

## VIBRANT AMENITY-RICH COMMUNITY

LIVE..... The Men's Wearhouse Old Navy **Tuesday Morning** Fleet Feet Sports Fleet Feet Sports Michaels Stores Ace Hardware Goodwill Goodwill Goodwill Office Depot Office Depot Wild Birds Unlimited Petco Half Price Books The Children's Place Hollister Forever 21 Express **Champs Sports** Chico's francesca's

LOFT
White House Black Market
Michael Kors
Gap
Anthropologie
Aéropostale
American Eagle Outfitters
J.Crew
Banana Republic
Abercrombie & Fitch
Iululemon athletica

Iululemon athletica Victoria's Secret Macy's Nordstrom **JCPenney** Apple Retail Store 9Round Pure Barre barre3 CvcleBar CorePower Yoga Orangetheory Fitness Orangetheory Fitness Lifetime Fitness F45 Training SKECHERS Randall's Food Markets Sprouts Farmers Market Trader Joe's Trader Joe's Whole Foods Market I FGO Alamo Drafthouse Cinema **AMC Entertainment** Walgreens Walgreens CVS CVS CVS

EAT.....

**Nothing Bundt Cakes** 

McDonald's

Shake Shack

Whataburger

Sonic

Great Harvest Bread Co.

Intelligentsia Coffee La Colombe Starbucks Starbucks Starbucks Starbucks Starbucks Starbucks Starbucks Costa Coffee **CAVA** Panda Express Bruegger's Chipotle Mexican Grill Chipotle Mexican Grill The Cheesecake Factory Chuy's Olive Garden True Food Kitchen Snooze **Red Lobster** IHOP California Pizza Kitchen Jersey Mike's Jersey Mike's Jersev Mike's Panera Bread **Smoothie King** Torchy's Tacos

STAY.....

Design Hotels

## PRIME LOCATION

Briarcliff

**DRIPPING** 

**SPRINGS** 

**32 MIN** 

Jonestown

Hudson Bend

Barton Creek

Hays

Lago Vista

**35 MIN** 

Bee Cave

Bear Creek

290

Driftwood

For more information, please contact