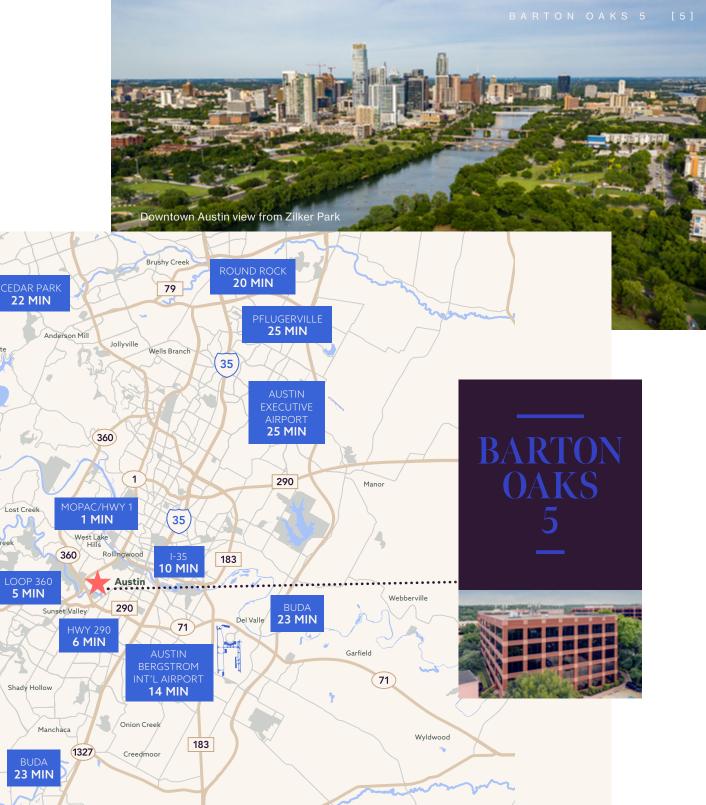

## PRIME LOCATION

Briarcliff

**DRIPPING** 

**SPRINGS** 

**32 MIN** 

Jonestown

Hudson Bend

Barton Creek

Hays

Lago Vista

**35 MIN** 

Bee Cave

Bear Creek

290

Driftwood

For more information, please contact