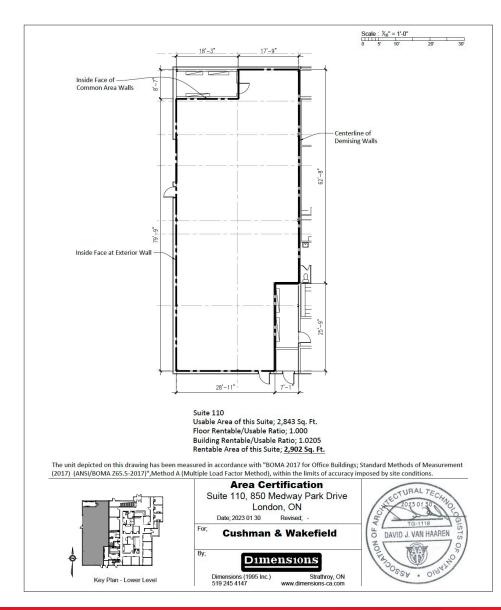

## ABOUT THE PROPERTY

Excellent gross lease opportunity located in north London in close proximity to nearby amenities

| Unit                                                                                 | Approx. Square Feet | Gross Asking Rent  |
|--------------------------------------------------------------------------------------|---------------------|--------------------|
| Rear                                                                                 | 3,003 SF            | \$4,900 per month* |
| *Inclusive of utilities, building insurance, exterior maintenance and property taxes |                     |                    |