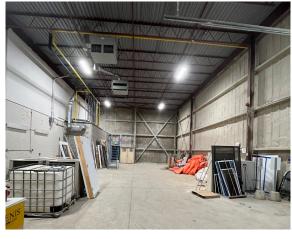

RARE HIGH AND OPEN WAREHOUSE SPACE | FOR LEASE

## ABOUT THE PROPERTY

Excellent gross lease opportunity located in north London in close proximity to nearby amenities

| Unit                                                                                 | Approx. Square Feet | Gross Asking Rent  |
|--------------------------------------------------------------------------------------|---------------------|--------------------|
| Rear                                                                                 | 3,003 SF            | \$4,900 per month* |
| *Inclusive of utilities, building insurance, exterior maintenance and property taxes |                     |                    |

Parking: Spaces available on-site

• Clear Height: 21'6"

• Grade Level Door: 1 (13'8"x11'7")

LED lighting

**JAMESON LAKE** 

Sales Representative 519 438 8548

jameson.lake@cushwakeswo.com