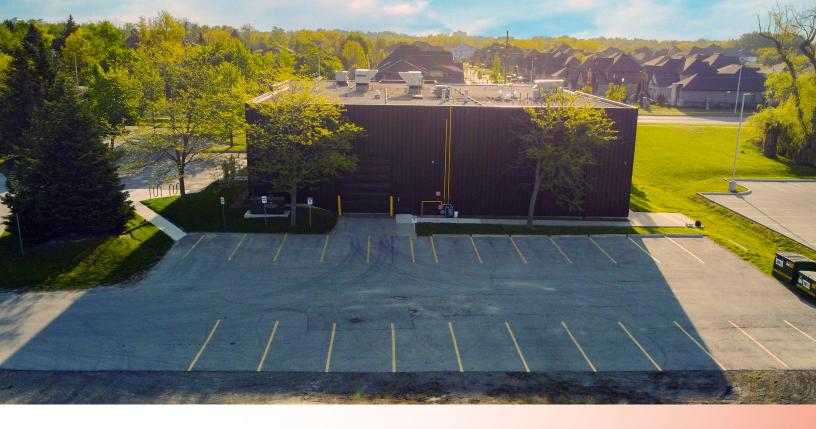

RARE HIGH AND OPEN WAREHOUSE SPACE | FOR LEASE

## ABOUT THE PROPERTY

Excellent gross lease opportunity located in north London in close proximity to nearby amenities

| Unit                                                                                 | Approx. Square Feet | Gross Asking Rent  |
|--------------------------------------------------------------------------------------|---------------------|--------------------|
| Rear                                                                                 | 3,003 SF            | \$4,900 per month* |
| *Inclusive of utilities, building insurance, exterior maintenance and property taxes |                     |                    |

Parking: Spaces available on-site

• Clear Height: 21'6"

• Grade Level Door: 1 (13'8"x11'7")

LED lighting

**JAMESON LAKE** 

Sales Representative 519 438 8548

jameson.lake@cushwakeswo.com