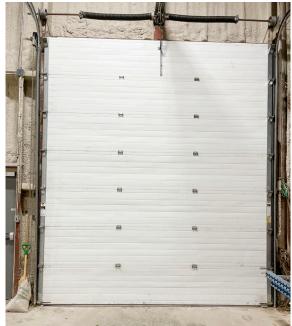

Parking: Spaces available on-site

• Clear Height: 21'6"

• Grade Level Door: 1 (13'8"x11'7")

LED lighting

**JAMESON LAKE** 

Sales Representative 519 438 8548

jameson.lake@cushwakeswo.com