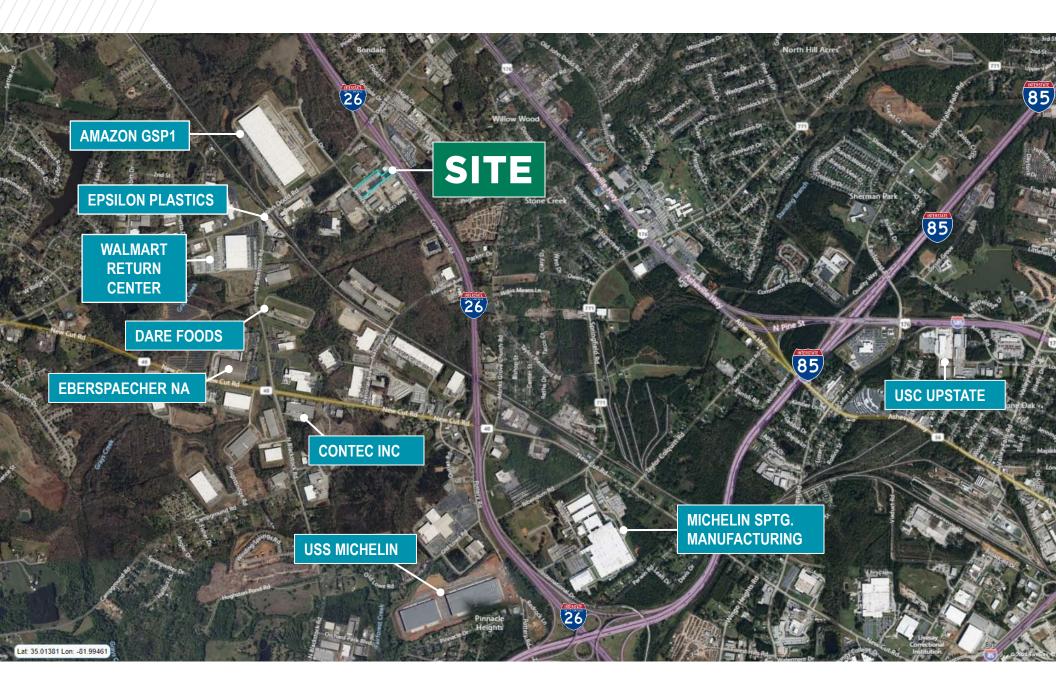

## **PROPERTY OVERVIEW**

| Available SF:       | ±7,500 SF - 17,500SF<br>100' d x 175' w                       |
|---------------------|---------------------------------------------------------------|
| Office Size:        | ±1,259 SF Existing<br>BTS Options Available                   |
| Acres:              | ±5.51 Acres                                                   |
| Clear Height:       | 16' - 18'                                                     |
| Dock Doors:         | 7 Exterior<br>6 Dock Punch Outs Available                     |
| Lighting:           | LED                                                           |
| Warehouse Bathroom: | 1                                                             |
| Truck Court:        | <ul><li>Secured</li><li>Individual Gate Code Access</li></ul> |
| Signage:            | I-26 Frontage<br>±48,500 VPD<br>(SC Traffic Counts 2023)      |
| Lease Rate:         | Call Broker for Details                                       |