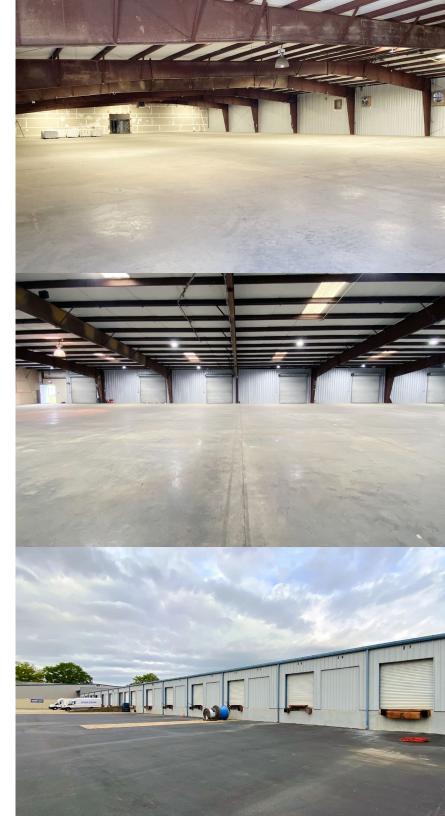

## **PROPERTY OVERVIEW**

| Available SF:       | ±7,500 SF - 17,500SF<br>100' d x 175' w                       |
|---------------------|---------------------------------------------------------------|
| Office Size:        | ±1,259 SF Existing<br>BTS Options Available                   |
| Acres:              | ±5.51 Acres                                                   |
| Clear Height:       | 16' - 18'                                                     |
| Dock Doors:         | 7 Exterior<br>6 Dock Punch Outs Available                     |
| Lighting:           | LED                                                           |
| Warehouse Bathroom: | 1                                                             |
| Truck Court:        | <ul><li>Secured</li><li>Individual Gate Code Access</li></ul> |
| Signage:            | I-26 Frontage<br>±48,500 VPD<br>(SC Traffic Counts 2023)      |
| Lease Rate:         | Call Broker for Details                                       |