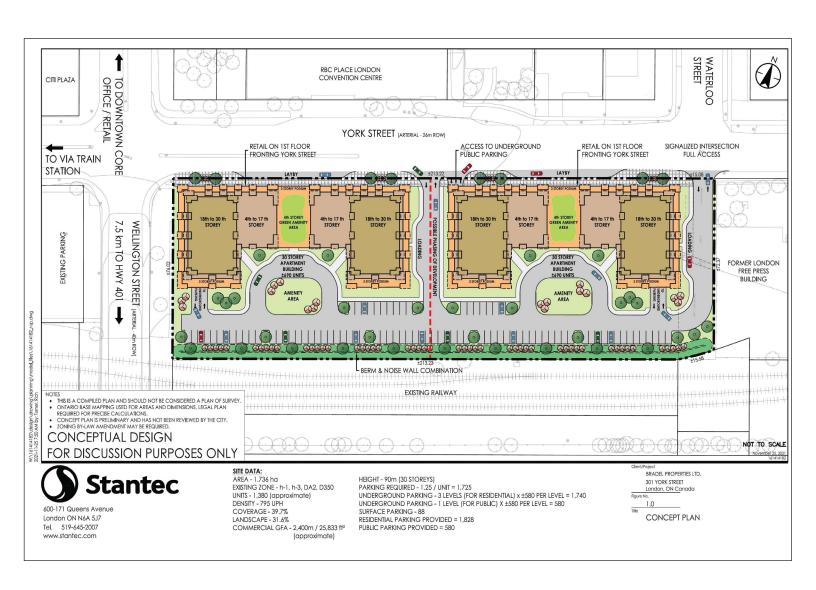

## PROPERTY HIGHLIGHTS

This contiguous 4+ acre parcel of land is located within the city's core across from the convention centre and footsteps from the train station and all major amenities. The property's highest and best use is a large mixed-use development please refer to the concept plan on page 3 showing the potential for 1,380 units, in the interim income can be obtained from parking and advertising. The property is within the downtown Development Charge exemption zone for multi-family development (to be verified with the City of London).

## **CONCEPT PLAN**

**JAMESON LAKE** 

Sales Representative 519 438 8548

jameson.lake@cushwakeswo.com

**BRENT RUDELL** 

Broker of Record 519 438 5608 brent.rudell@cushwakeswo.com ANDREW JOHNSON

Sales Representative 519 438 8639 andrew.johnson@cushwakeswo.com CUSHMAN & WAKEFIELD SOUTHWESTERN ONTARIO 850 Medway Park Dr, Suite 201 London, Ontario N6G 5C6 www.cushwakeswo.com