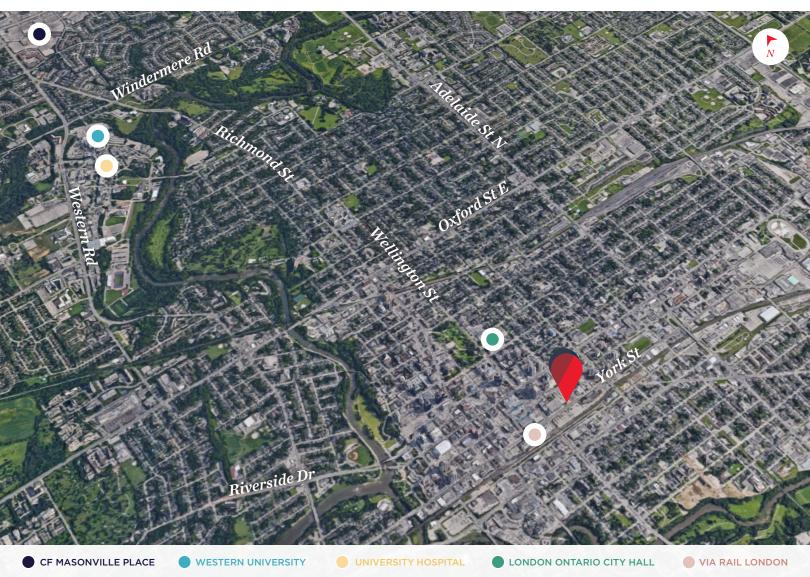

## PROPERTY HIGHLIGHTS

This contiguous 4+ acre parcel of land is located within the city's core across from the convention centre and footsteps from the train station and all major amenities. The property's highest and best use is a large mixed-use development please refer to the concept plan on page 3 showing the potential for 1,380 units, in the interim income can be obtained from parking and advertising. The property is within the downtown Development Charge exemption zone for multi-family development (to be verified with the City of London).

## **PROPERTY IMAGES & AERIAL MAP**

JAMESON LAKE

Sales Representative 519 438 8548 jameson.lake@cushwakeswo.com BRENT RUDELL

Broker of Record 519 438 5608 brent.rudell@cushwakeswo.com **ANDREW JOHNSON** 