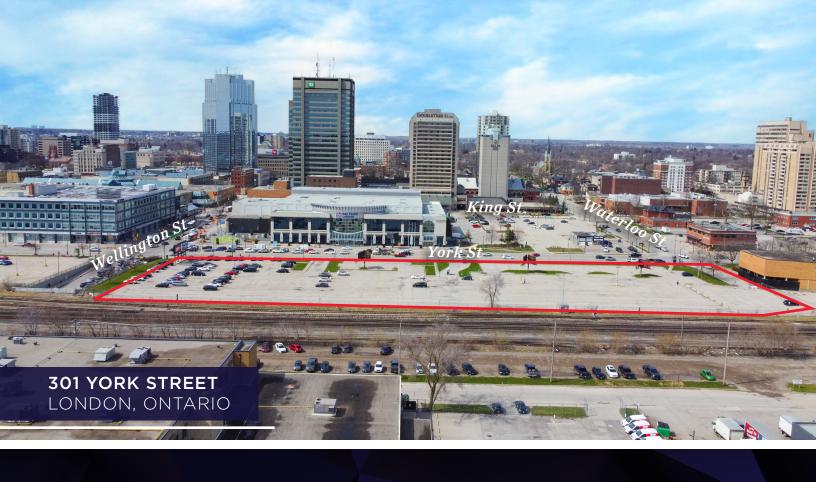

## DEVELOPMENT LAND OPPORTUNITY IN DOWNTOWN LONDON

Asking Price: \$41,400,000

Site Area: 4.3 Acres

## PROPERTY HIGHLIGHTS

This contiguous 4+ acre parcel of land is located within the city's core across from the convention centre and footsteps from the train station and all major amenities. The property's highest and best use is a large mixed-use development please refer to the concept plan on page 3 showing the potential for 1,380 units, in the interim income can be obtained from parking and advertising. The property is within the downtown Development Charge exemption zone for multi-family development (to be verified with the City of London).

• **Parking:** 500 spaces • **Taxes:** \$378,504.22 (2023)

• Zoning: DA2

Please contact the listing brokerage for access to a data room with ESA report, survey, zoning, tax bills, planning and servicing information.