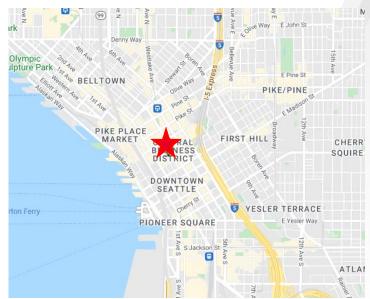

# FOR SUB LEASE 1218 3<sup>rd</sup> Avenue Seattle, WA





#### **SPACE PROFILE**

Size: 9,750 Rentable Square Feet

Floor(s): 3<sup>rd</sup>

Rate: **Negotiable** 

Availability: Upon Landlord's Consent

Term: Through 2/28/2026

## **KEY HIGHLIGHTS**

- Central location
- Creative office space
- Originally built out as creative classroom space but could work well for a variety of open plan users
- Furniture may be available
- Proximity to many amenities

#### Contact

WILL CARROLL +1 206 521 0244 will.carroll@cushwake.com ROBYN HORN +1 206 521 0243 robyn.horn@cushwake.com







# **3<sup>rd</sup> FLOOR** 9,750 sf



#### Contact

WILL CARROLL +1 206 521 0244 will.carroll@cushwake.com ROBYN HORN +1 206 521 0243 robyn.horn@cushwake.com















## Contact

WILL CARROLL +1 206 521 0244 will.carroll@cushwake.com ROBYN HORN +1 206 521 0243 robyn.horn@cushwake.com