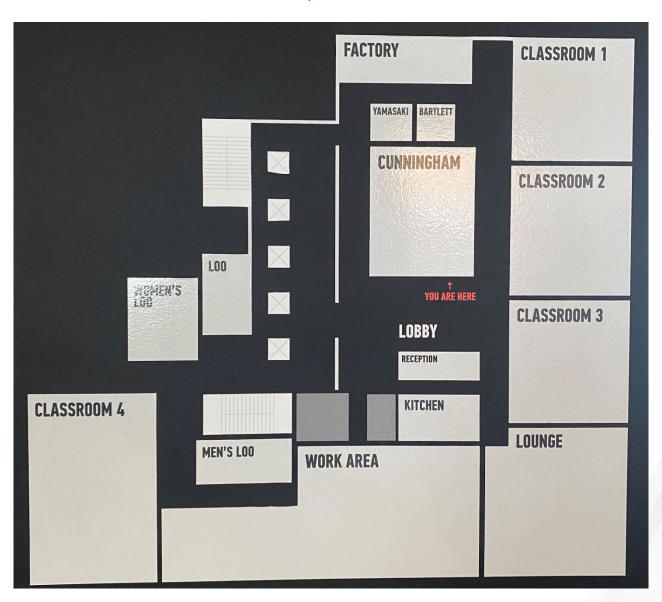

# FOR SUB LEASE 1218 3<sup>rd</sup> Avenue Seattle, WA





#### **SPACE PROFILE**

Size: 9,750 Rentable Square Feet

Floor(s): 3<sup>rd</sup>

Rate: **Negotiable** 

Availability: Upon Landlord's Consent

Term: Through 2/28/2026

## **KEY HIGHLIGHTS**

- Central location
- Creative office space
- Originally built out as creative classroom space but could work well for a variety of open plan users
- Furniture may be available
- Proximity to many amenities

#### Contact

WILL CARROLL +1 206 521 0244 will.carroll@cushwake.com ROBYN HORN +1 206 521 0243 robyn.horn@cushwake.com







# **3<sup>rd</sup> FLOOR** 9,750 sf



#### Contact

WILL CARROLL +1 206 521 0244 will.carroll@cushwake.com ROBYN HORN +1 206 521 0243 robyn.horn@cushwake.com















## Contact

WILL CARROLL +1 206 521 0244 will.carroll@cushwake.com ROBYN HORN +1 206 521 0243 robyn.horn@cushwake.com