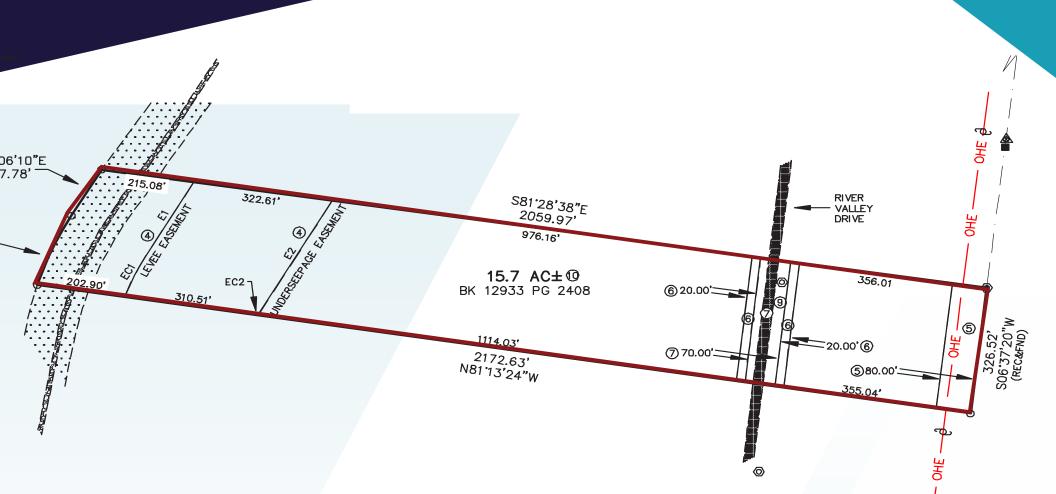

ter

John P

364

364

# 15722 & 15723 RIVER VALLEY DRIVE

MARYLAND HEIGHTS, MO 63043 UP TO 15.7 ACRES PRIME DEVELOPMENT LAND



Keith Ziercher, CCIM Director +1 314 746 0384 keith.ziercher@cushwake.com

### PROPERTY HIGHLIGHTS

#### PROXIMITY TO THE INTERSECTION OF HWY 141 & HWY 364

1,300'

1,425'



**TOTAL SIZE** 15.7 Acres (Can Be Divided)



**NU - NON URBAN** Zoning (Non-ag Use Will Require Rezoning)



ALL UTILITIES At or Near Site



500 YEAR Flood Level Protected



**ASKING SALE PRICES** 15.7 ACRES - \$1,799,000 (\$2.63/SF) 12.2 ACRES - \$1,461,000 (\$2.75/SF)

3.5 ACRES - \$609,840 (\$4.00/SF)





**Wer** 



Keith Ziercher, CCIM Director +1 314 746 0384 keith.ziercher@cushwake.com

### **CONCEPTUAL** PLANS

15722 & 15723

RIVER VALLEY DRIVE



CUSHMAN & WAKEFIELD

## SURVEY



#### **15722 & 15723** RIVER VALLEY DRIVE





# AREA DEVELOPMENTS



©2024 Cushman & Wakefield. All rights reserved. The material in this presentation has been prepared solely for information purposes, and is strictly confidential. Any disclosure, use, copying or circulation of this presentation (or the information contained within it) is strictly prohibited, unless you have obtained Cushman & Wakefield. Neither this presentation nor any part of it shall form the basis of, or be relied upon in connection with any offer, or act as an inducement to enter into any contract or commitment whatsoever. NO REPRESENTATION OR WARRANTY IS GIVEN, EXPRESS OR IMPLIED, AS TO THE ACCURACY OF THE INFORMATION CONTAINED WITHIN THIS PRESENTATION, AND CUSHMAN & WAKEFIELD IS UNDER NO OBLIGATION TO SUBSEQUENT