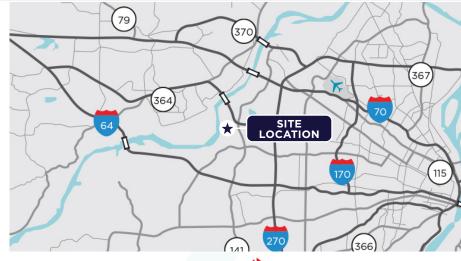

#### PROXIMITY TO THE INTERSECTION OF HWY 141 & HWY 364

1,300'

1,425'

**TOTAL SIZE** 15.7 Acres (Can Be Divided)

**NU - NON URBAN** Zoning (Non-ag Use Will Require Rezoning)

ALL UTILITIES At or Near Site

500 YEAR Flood Level Protected