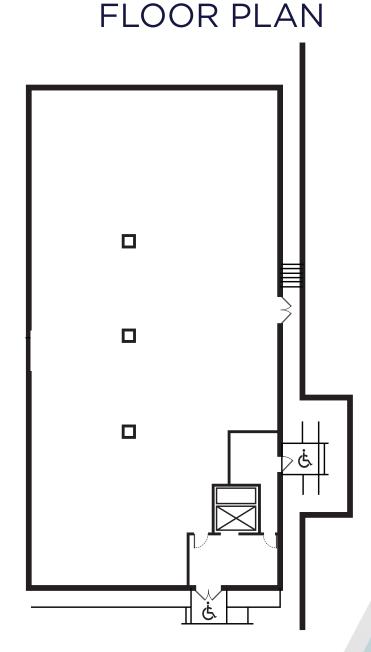

# 5,688 RSF FOR LEASE FIRST FLOOR CLAYTON PROAD

#### MEDIAN HOUSEHOLD INCOME

1 mile: \$198,185 3 mile: \$156,087 5 mile: \$111.791

5,688 RSF SUITE 150 | 1ST FLOOR