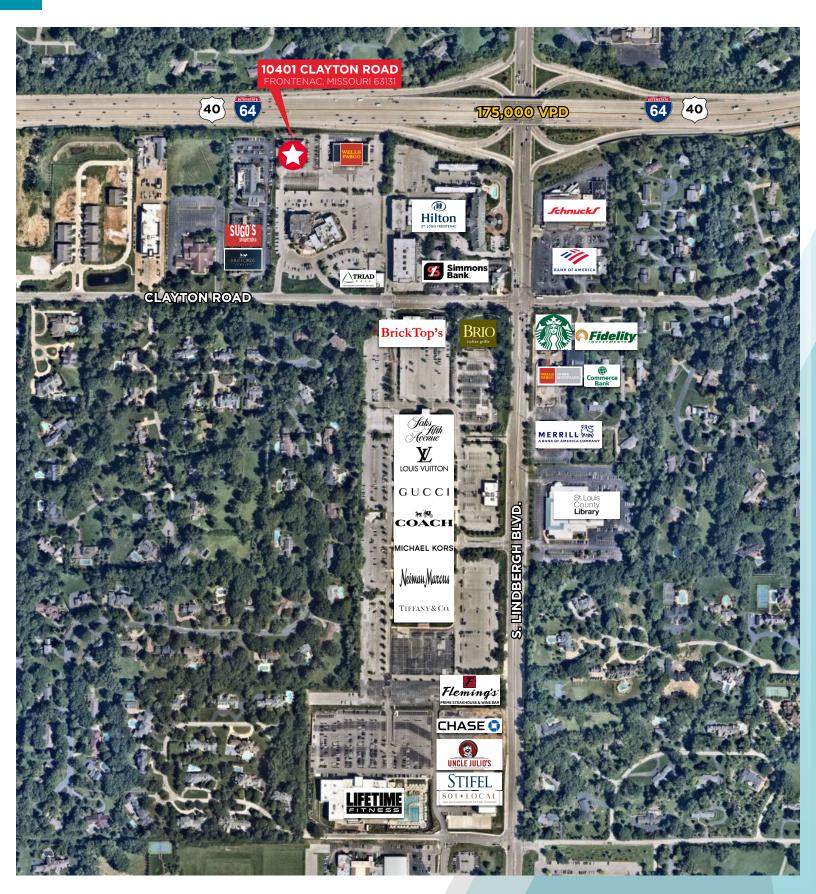

## AERIAL MAP

### **PROPERTY HIGHLIGHTS**

- Rare opportunity in heart of Frontenac for office, medical or retail user
- Exceptional building visibility along Highway 40
- Strongest demographics in the Metro Area
- Convenient access to Highway 40 and Lindbergh Boulevard
- Abundant parking
- Call for Pricing