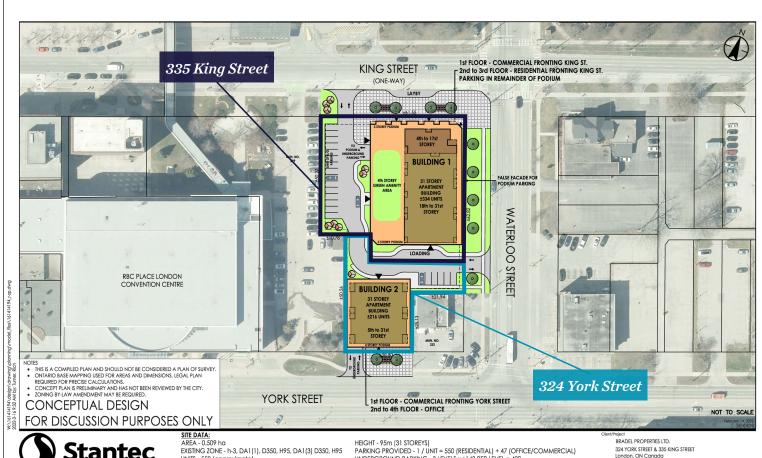

## **CONCEPT PLAN**

London ON N6A 5J7 www.stantec.com

SITE DATA:

AREA - 0.509 ha

EXISTING ZONE - h-3, DA1(1), D350, H95, DA1(3) D350, H95

UNITS - 550 (approximate)

DENSITY - 1080 UPH (residential only)

DENSITY - 1150 UPH (residential, commercial, office)

COVERAGE - 55.4% LANDSCAPE - 20.8% COMMERCIAL GFA - 1,172,5m<sup>2</sup> / 12,620 ft<sup>2</sup> (approximate) OFFICE GFA - 2,356.5m² / 25,365 ft² (approximate)

PARKING PROVIDED - 1 / UNIT = 550 (RESIDENTIAL) + 47 (OFFICE/COMMERCIAL) UNDERGROUND PARKING - 3 LEVELS x ±143 PER LEVEL = 429 PODIUM PARKING - 3 LEVEL X ±49 PER LEVEL = 147 SURFACE PARKING - 21 RESIDENTIAL PARKING PROVIDED = 550
OFFICE/COMMERCIAL PARKING PROVIDED = 47

London, ON Canada 1.0

CONCEPT PLAN

**JAMESON LAKE** 

Sales Representative 519 438 8548 jameson.lake@cushwakeswo.com **BRENT RUDELL** 

Broker of Record 519 438 5608 brent.rudell@cushwakeswo.com ANDREW JOHNSON