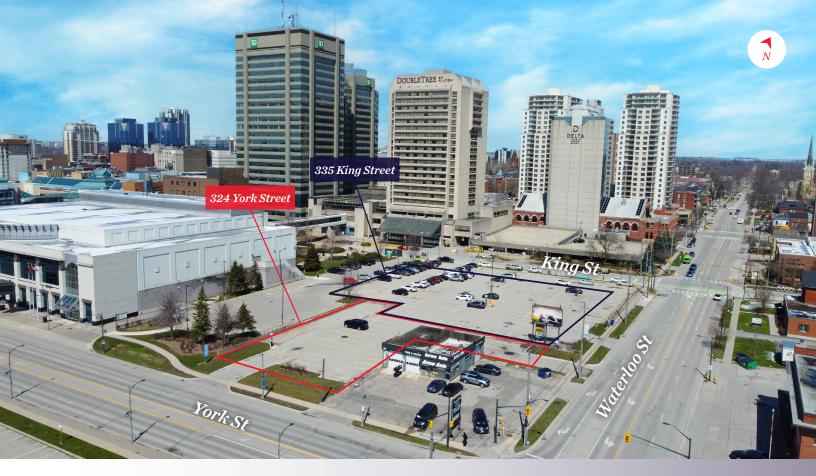

## PROPERTY HIGHLIGHTS

These properties can be sold individually or as a package. Combined, these two parcels total 1.2 acres. This desirable site is located within the city's core beside the convention centre, footsteps from the train station and all major amenities. The property's highest and best use is a large mixed-use development. Please refer to the concept plan within this brochure showing the potential for 550 units. In the interim, income can be obtained from parking and advertising. The property is within the downtown Development Charge exemption zone for multi-family developments (to be verified with the City of London).

| 335 KING STREET                    | 324 YORK STREET                    |
|------------------------------------|------------------------------------|
| ASKING PRICE: \$10,000,000         | ASKING PRICE: \$6,500,000          |
| SITE AREA: 0.89 AC                 | SITE AREA: 0.37 AC                 |
| PROPERTY TAXES: \$91,796.48 (2023) | PROPERTY TAXES: \$38,414.65 (2023) |
| ZONING: DA1(1)/DA1(3)              | ZONING: DA1(1)/DA1(3)              |