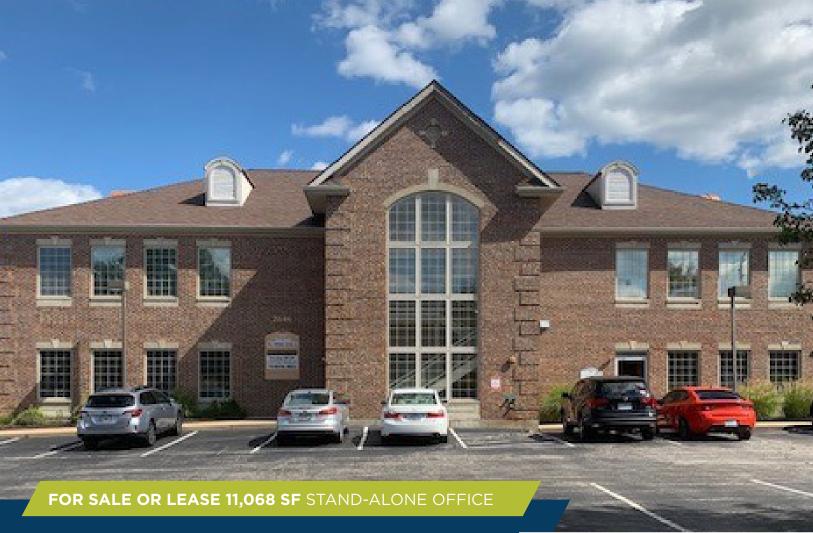

# **2646 HIGHWAY 109**

WILDWOOD, MO 63040

## PROPERTY HIGHLIGHTS

- 11,068 SF two story building on 0.22 acre
- Elevator served
- Part of the Westridge Office Park
- Abundant common area parking
- Built in 2003
- Roof replaced in 2016
- South of Manchester Road and MO-100
- Contact Broker for Pricing

## BUILDING FEATURES

- Ideal Investment or Owner/User Opportunity!
- Across from Wildwood YMCA and St. Louis Community College Wildwood Campus