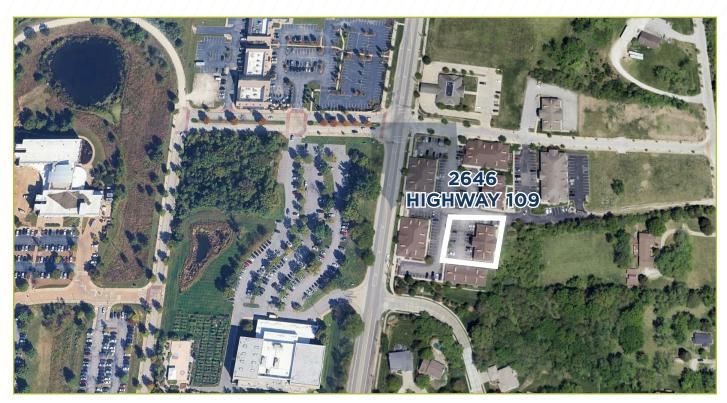

# **2646 HIGHWAY 109**

WILDWOOD, MO 63040



## PROPERTY HIGHLIGHTS

- 11,068 SF two story building on 0.22 acre
- Elevator served
- Part of the Westridge Office Park
- Abundant common area parking
- Built in 2003
- Roof replaced in 2016
- South of Manchester Road and MO-100
- Contact Broker for Pricing

## BUILDING FEATURES

- Ideal Investment or Owner/User Opportunity!
- Across from Wildwood YMCA and St. Louis Community College Wildwood Campus



#### FOR MORE INFORMATION, PLEASE CONTACT:

# **2646 HIGHWAY 109**

WILDWOOD, MO 63040



## **AERIAL PHOTO**



## **INTERIOR PHOTOS**







### FOR MORE INFORMATION, PLEASE CONTACT:

**MATT EASTIN, SIOR, CCIM** +1 314 746 0350

matt.eastin@cushwake.com

CHRISTY WIRTH, SIOR, CCIM

+1 314 813 9524

christy.wirth@cushwake.com

**KYLE PERSHING** 

+1 314 236 5471

kyle.pershing@cushwake.com

cushmanwakefield.com

©2025 Cushman & Wakefield. All rights reserved. The information contained in this communication is strictly confidential. This information has been obtained from sources believed to be reliable but has not been verified. NO WARRANTY OR REPRESENTATION, EXPRESS OR IMPLIED, IS MADE AS TO THE CONDITION OF THE PROPERTY (OR PROPERTIES) REFERENCED HEREIN OR AS TO THE ACCURACY OR COMPLETENESS OF THE INFORMATION CONTAINED HEREIN, AND SAME IS SUBMITTED SUBJECT TO ERRORS, OMISSIONS, CHANGE OF PRICE, R