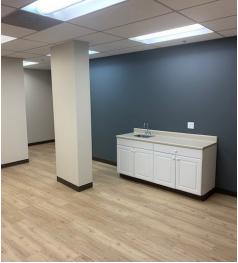

# **2646 HIGHWAY 109**

WILDWOOD, MO 63040



## PROPERTY HIGHLIGHTS

- 11,068 SF two story building on 0.22 acre
- Elevator served
- Part of the Westridge Office Park
- Abundant common area parking
- Built in 2003
- Roof replaced in 2016
- South of Manchester Road and MO-100
- Contact Broker for Pricing

## BUILDING FEATURES

- Ideal Investment or Owner/User Opportunity!
- Across from Wildwood YMCA and St. Louis Community College Wildwood Campus



#### FOR MORE INFORMATION, PLEASE CONTACT:

# **2646 HIGHWAY 109**

WILDWOOD, MO 63040



## **AERIAL PHOTO**



## **INTERIOR PHOTOS**







### FOR MORE INFORMATION, PLEASE CONTACT:

**MATT EASTIN, SIOR, CCIM** +1 314 746 0350

matt.eastin@cushwake.com

CHRISTY WIRTH, SIOR, CCIM

+1 314 813 9524

christy.wirth@cushwake.com

**KYLE PERSHING** 

+1 314 236 5471

kyle.pershing@cushwake.com

cushmanwakefield.com

©2025 Cushman & Wakefield. All rights reserved. The information contained in this communication is strictly confidential. This information has been obtained from sources believed to be reliable but has not been verified. NO WARRANTY OR REPRESENTATION, EXPRESS OR IMPLIED, IS MADE AS TO THE CONDITION OF THE PROPERTY (OR PROPERTIES) REFERENCED HEREIN OR AS TO THE ACCURACY OR COMPLETENESS OF THE INFORMATION CONTAINED HEREIN, AND SAME IS SUBMITTED SUBJECT TO ERRORS, OMISSIONS, CHANGE OF PRICE, RENTAL OR OTHER CONDITIONS, W