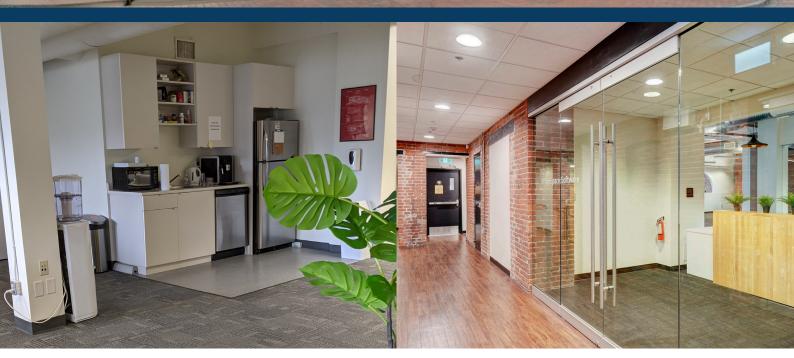

### Unit 201 - 8,185 SF AVAILABLE IMMEDIATELY

- \$20.00 net PSF
- Many windows and natural light
- Spacious eat-in kitchen
- Brick and timber
- High ceilings
- Street level shared bike storage off Yates

### Unit 301 - 3,569 SF AVAILABLE IMMEDIATELY

- \$20.00 net
- Mixed layout with offices and plan
- High ceilings, large windows
- Kitchenette
- Venting for washer/dryer
- Move in ready

### Unit 304 - 1,686 SF AVAILABLE IMMEDIATELY

\$11.00 net

- Interior space with large skylights
- Move in ready
- High ceilings
- Kitchenette
- Fresh white paint