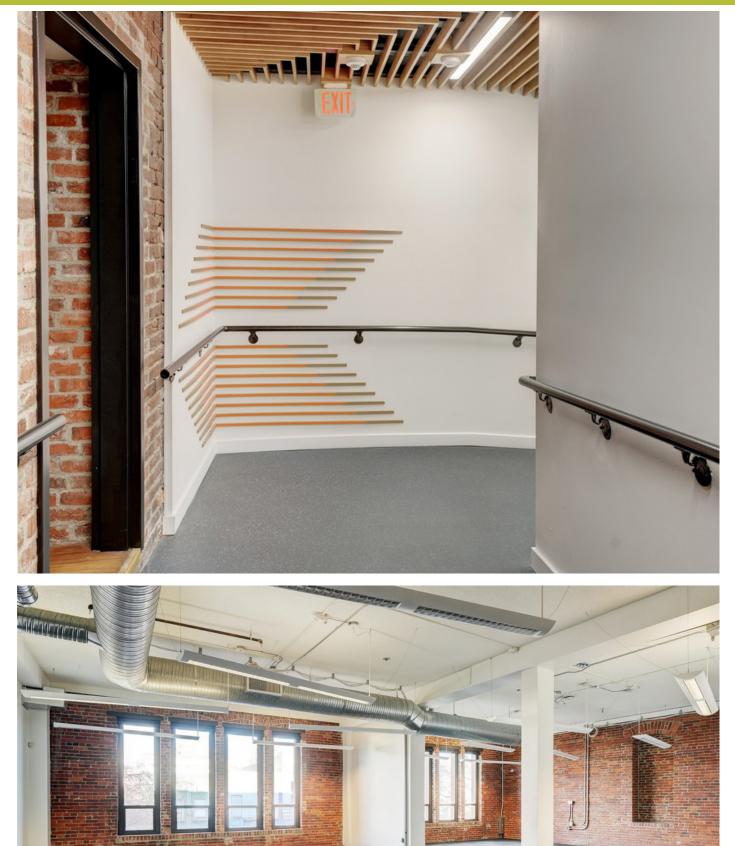

### Unit 201 - 8,185 SF AVAILABLE IMMEDIATELY

- \$20.00 net PSF
- Many windows and natural light
- Spacious eat-in kitchen
- Brick and timber
- High ceilings
- Street level shared bike storage off Yates

### Unit 301 - 3,569 SF AVAILABLE IMMEDIATELY

- \$20.00 net
- Mixed layout with offices and plan
- High ceilings, large windows
- Kitchenette
- Venting for washer/dryer
- Move in ready

### Unit 304 - 1,686 SF AVAILABLE IMMEDIATELY

\$11.00 net

- Interior space with large skylights
- Move in ready
- High ceilings
- Kitchenette
- Fresh white paint