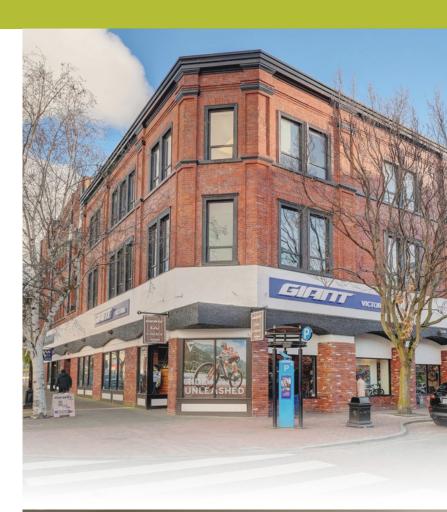

## **Opportunity**

1221 Broad Street is centrally located and is the iconic former A&B Sound location in downtown Victoria. The space is fully improved, spacious, and modern, with historic charm. All downtown amenities are within steps of the building, including great retail tenants.