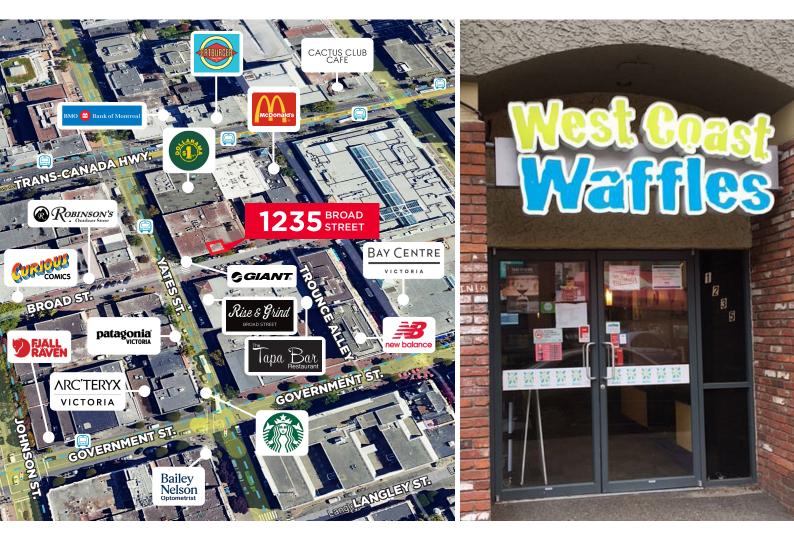

# 1235 BROAD STREET

VICTORIA, BC

## **RETAIL FOR LEASE**

## 1235 Broad Street STREETFRONT RETAIL OPPORTUNITY 1,035 SF

### **OPPORTUNITY**

- High Traffic Location
- Good Pedestrian Exposure
- Seperate HVAC for Unit