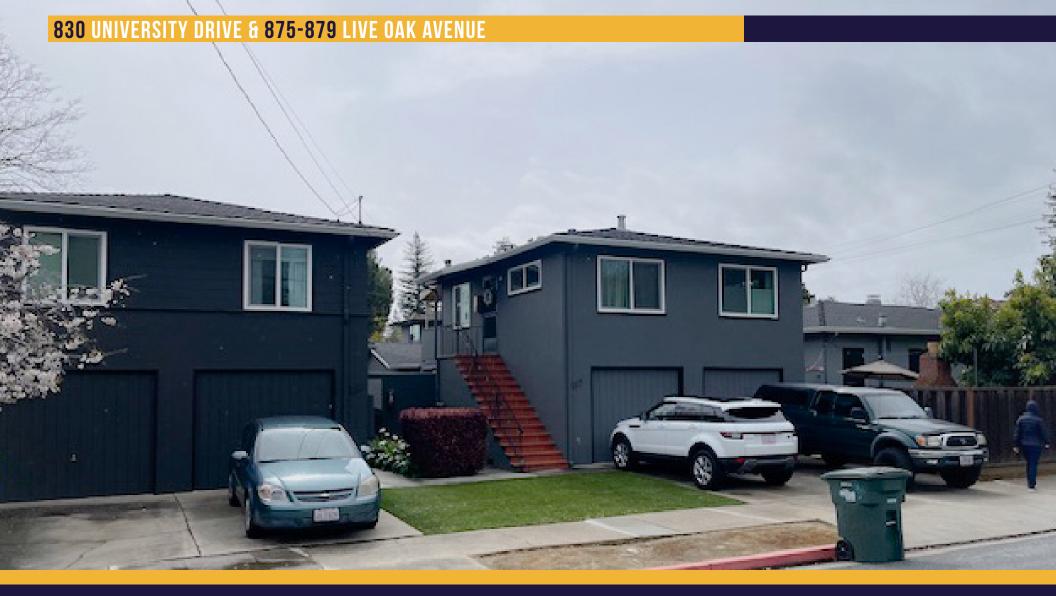

# 830 UNIVERSITY DRIVE & 875-879 LIVE OAK AVENUE MENLO PARK, CA

INCOME PRODUCING SINGLE FAMILY HOME & 3 APARTMENT UNITS ON 1 LO

## PROPERTY OVERVIEW

**LOCATION:** 830 University Drive

(Single family home)

875-879 Live Oak Avenue

(Three one bedroom apartment)

**BUILDING SIZE:** 4,168 SF

**LOT SIZE:** 10,570 SF

OCCUPANCY: 100%

### **FEATURES**

- Prime West Menlo Park corner lot
- Beautiful garden setting with lush fruit trees
- Classic 1924 two bedroom one bath house
- Three one bedroom one bath apartments
- Built in 1954
- Individual private gardens and/or decks
- Great street identity for all units
- Enclosed garage with laundry facilities
- Two block walk to downtown
- Ten-minute walk to Caltrain
- Potential for 7 unit redevelopment
- Multiple value add possibilities