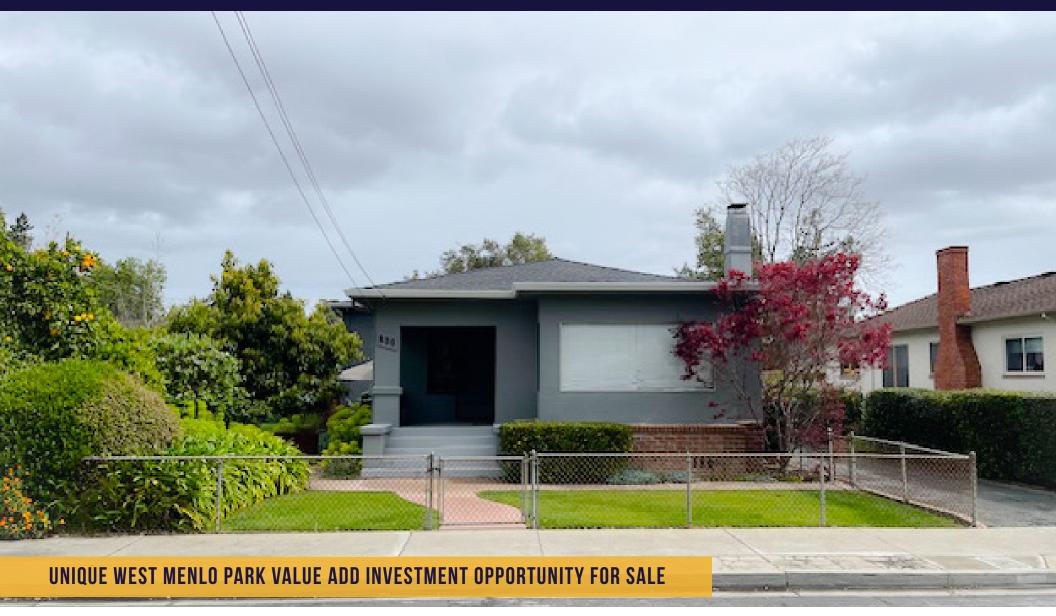

# 830 UNIVERSITY DRIVE & 875-879 LIVE OAK AVENUE MENLO PARK, CA

INCOME PRODUCING SINGLE FAMILY HOME & 3 APARTMENT UNITS ON 1 LO

## PROPERTY OVERVIEW

**LOCATION:** 830 University Drive

(Single family home)

875-879 Live Oak Avenue

(Three one bedroom apartment)

**BUILDING SIZE:** 4,168 SF

**LOT SIZE:** 10,570 SF

OCCUPANCY: 100%

### **FEATURES**

- Prime West Menlo Park corner lot
- Beautiful garden setting with lush fruit trees
- Classic 1924 two bedroom one bath house
- Three one bedroom one bath apartments
- Built in 1954
- Individual private gardens and/or decks
- Great street identity for all units
- Enclosed garage with laundry facilities
- Two block walk to downtown
- Ten-minute walk to Caltrain
- Potential for 7 unit redevelopment
- Multiple value add possibilities