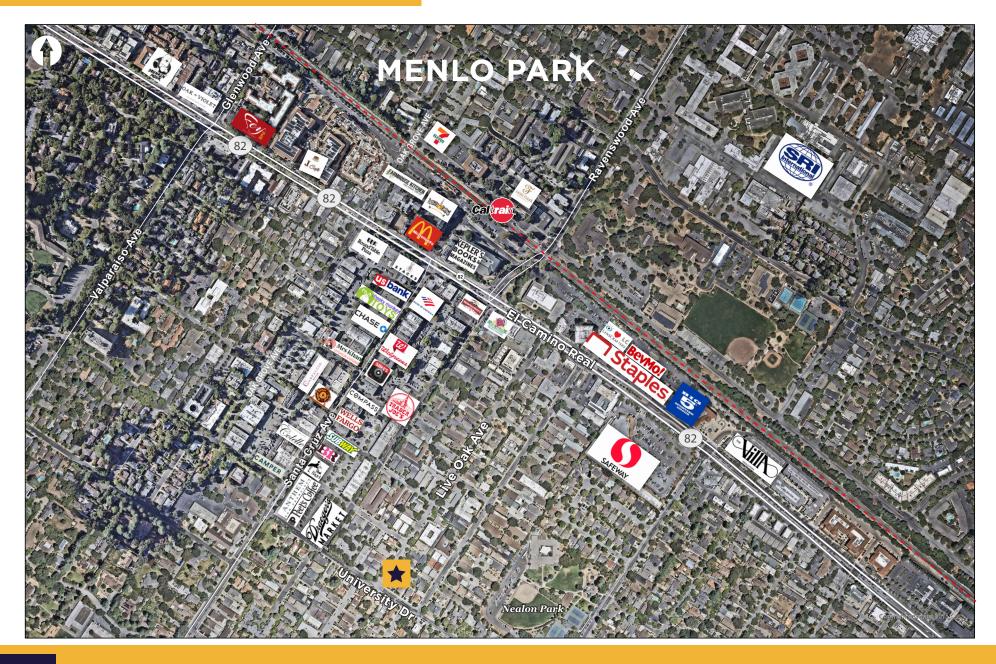

PRODUCING SINGLE FAMILY HOME & 3 APARTMENT UNITS ON 1 LO

## PROPERTY OVERVIEW

**LOCATION:** 830 University Drive

(Single family home)

875-879 Live Oak Avenue

(Three one bedroom apartment)

**BUILDING SIZE:** 4,168 SF

**LOT SIZE:** 10,570 SF

OCCUPANCY: 100%

**CURRENT NOI:** \$83,839.00

TARGET PRICE: \$3,950,000.00

### **FEATURES**

- Prime West Menlo Park corner lot
- Beautiful garden setting with lush fruit trees
- Classic 1924 two bedroom one bath house
- Three one bedroom one bath apartments
- Built in 1954
- Individual private gardens and/or decks
- Great street identity for all units
- Enclosed garage with laundry facilities
- Two block walk to downtown
- Ten-minute walk to Caltrain
- Potential for 7 unit redevelopment
- Multiple value add possibilities

# **AMENITES MAP**





### **CONTACT INFORMATION**

#### **STEVE BOURET**

Executive Managing Director +1 650 533 7300 steve.bouret@cushwake.com LIC #01304628 525 University Avenue, Suite 220 Palo Alto, California 94301 T +1 650 852 1200 F +1 650 618 8560



cushmanwakefield.com

©2025 Cushman & Wakefield. All rights reserved. The information contained in this communication is strictly confidential. This information has been obtained from sources believed to be reliable but has not been verified. NO WARRANTY OR REPRESENTATION, EXPRESS OR IMPLIED, IS MADE AS TO THE CONDITION OF THE PROPERTY (OR PROPERTIES) REFERENCED HEREIN OR AS TO THE ACCURACY OR COMPLETENESS OF THE INFORMATION CONTAINED HEREIN, AND SAME IS SUBMITTED SUBJECT TO ERRORS, OMISSIONS, CHANGE OF PRICE, RENTAL OR OTHER CONDITIONS, WITHDRAWAL WITHO