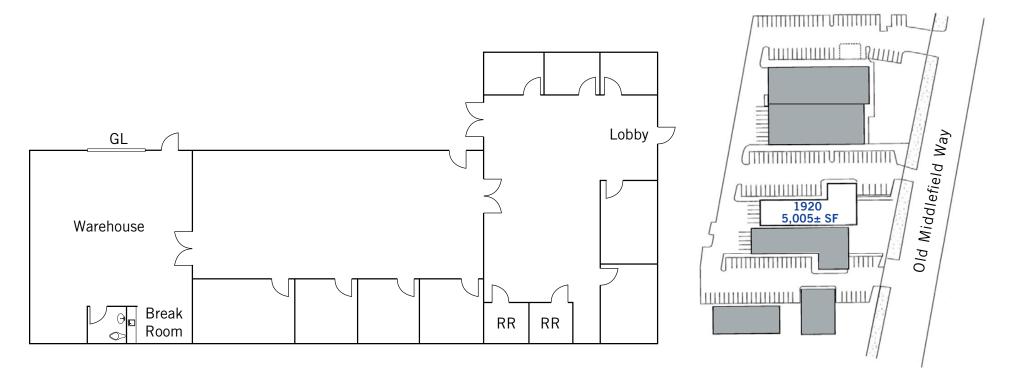

# HIGHLIGHTS ±5,005 SF

- Freestanding Single Story R&D Building
- Abundant Natural Light
- Open Office Area & Warehouse Space
- Grade Level Loading
- ±4/1,000 Parking
- Immediate Access to Highways 101 & 85



#### **FLOOR PLAN**

- Breakroom
- Warehouse
- Grade Level Loading



#### **AMENITIES**









MOUNTAIN VIEW

±5,005 SF R&D AVAILABLE

**Colin Feichtmeir** 

+1 408 615 3443 colin.feichtmeir@cushwake.com LIC #01298061 **Kelly Yoder** 

+1 408 615 3427 kelly.yoder@cushwake.com LIC #01821117 **Steve Horton** 

+1 408 615 3412 steve.horton@cushwake.com LIC #01127340



©2021 CUSHMAN & WAKEFIELD. ALL RIGHTS RESERVED. THE INFORMATION CONTAINED IN THIS COMMUNICATION IS STRICTLY CONFIDENTIAL. THIS INFORMATION HAS BEEN OBTAINED FROM SOURCES BELIEVED TO BE RELIABLE BUT HAS NOT BEEN VERIFIED. NO WARRANTY OR REPRESENTATION, EXPRESS OR IMPLIED, IS MADE AS TO THE CONDITION OF THE PROPERTY (OR PROPERTIES) REFERENCED HEREIN OR AS TO THE ACCURACY OR COMPLETENESS OF THE INFORMATION CONTAINED HEREIN, AND SAME IS SUBMITTED SUBJECT TO ERRORS, OMISSIONS, CHANGE OF PRICE, RE