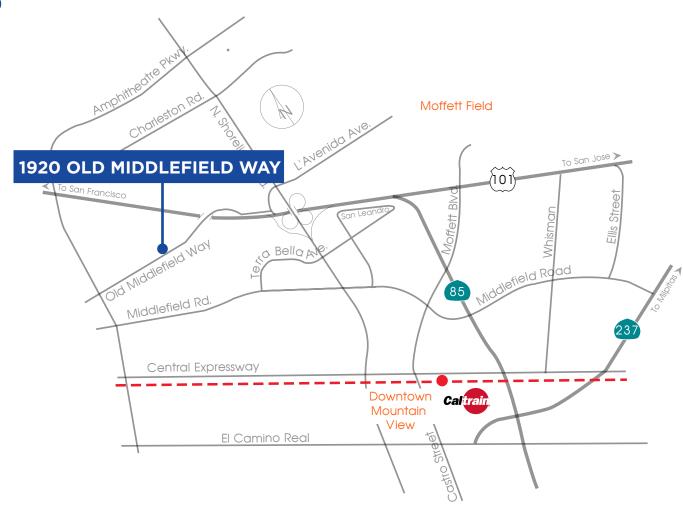

# HIGHLIGHTS ±5,005 SF

- Freestanding Single Story R&D Building
- Abundant Natural Light
- Open Office Area & Warehouse Space
- Grade Level Loading
- ±4/1,000 Parking
- Immediate Access to Highways 101 & 85