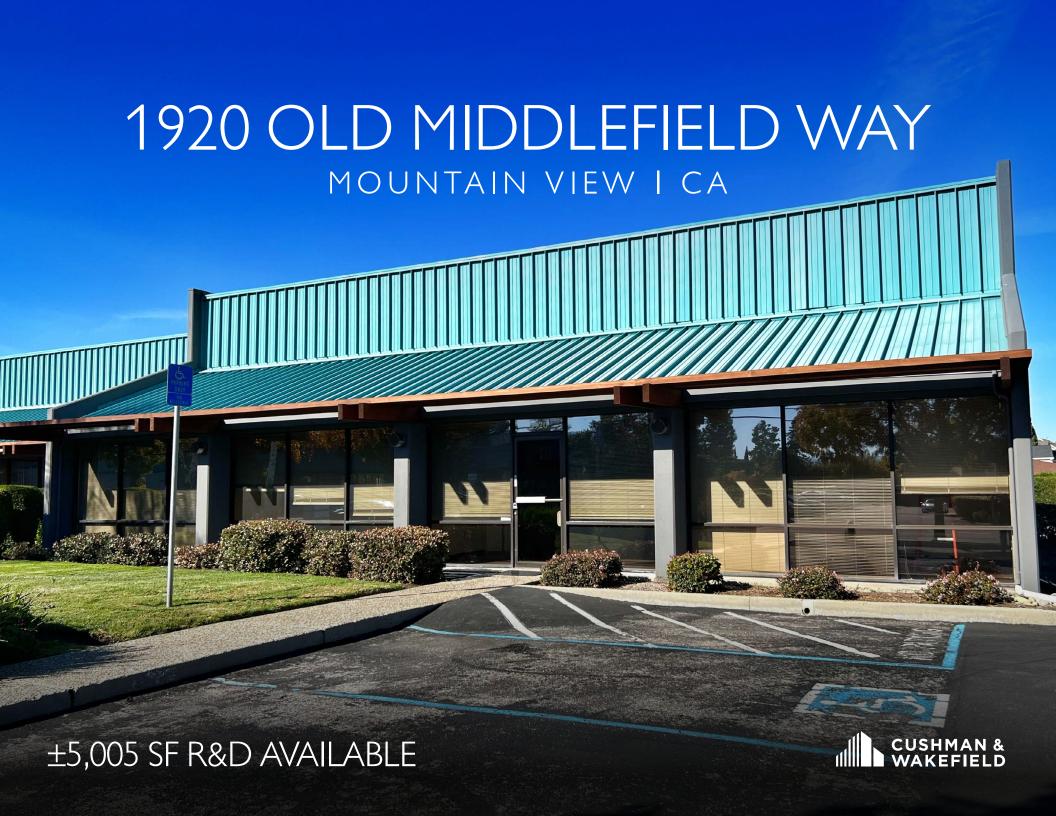

# HIGHLIGHTS ±5,005 SF

- Freestanding Single Story R&D Building
- Abundant Natural Light
- Open Office Area & Warehouse Space
- Grade Level Loading
- ±4/1,000 Parking
- Immediate Access to Highways 101 & 85