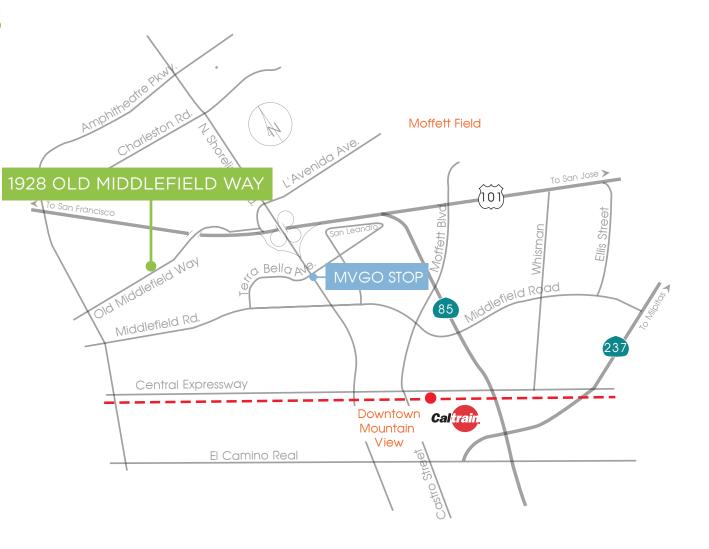

# 1928-B OLD MIDDLEFIELD WAY

MOUNTAIN VIEW, CALIFORNIA | ±1,957 SF

#### **PROJECT HIGHLIGHTS**

- Single Story R&D Building
- Abundant Natural Light
- 100% Drop Ceiling / HVAC
- Kitchen in Space
- Shared Outdoor Seating Area
- ±4/1,000 Parking
- Immediate Access to Highways 101 & 85