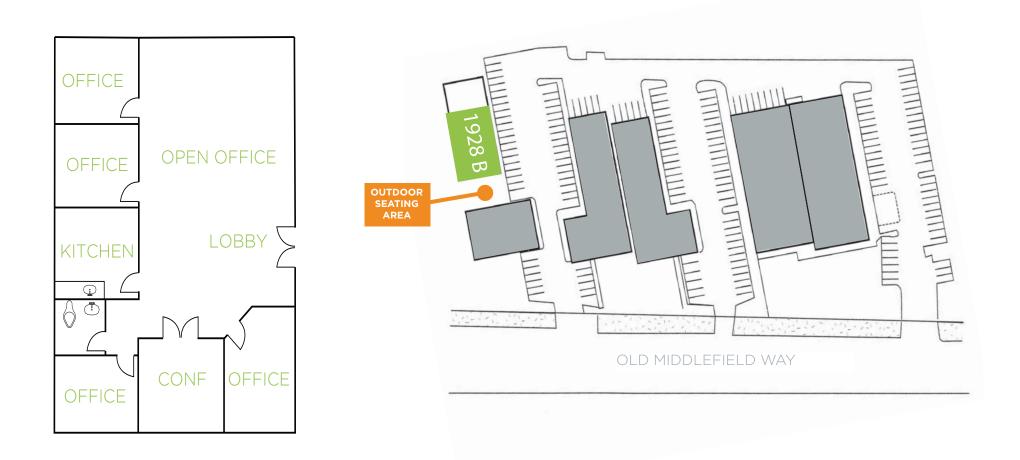

### 1928-B OLD MIDDLEFIELD WAY MOUNTAIN VIEW, CALIFORNIA | ±1,957 SF

FLOOR PLAN