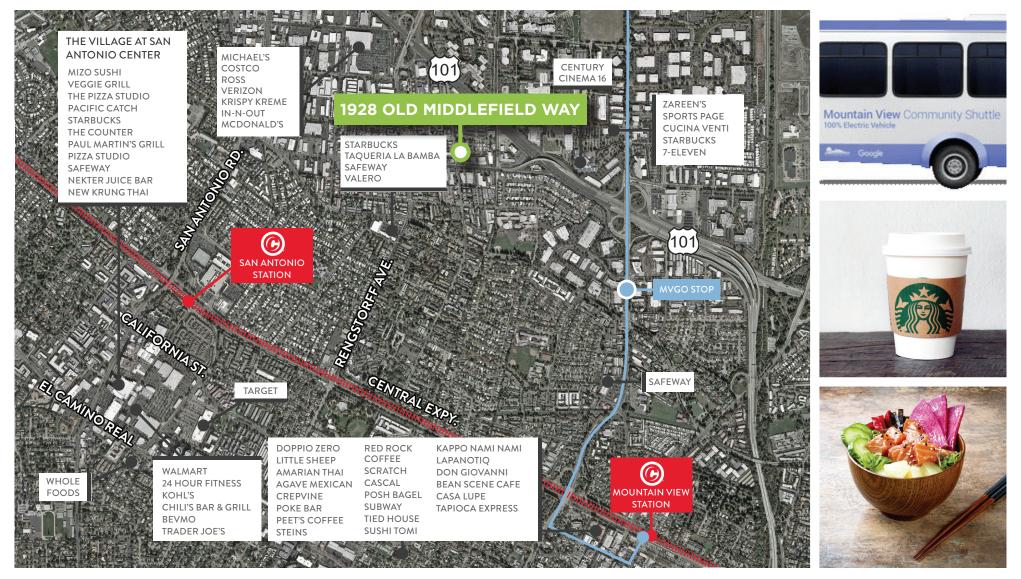

## 1928-B OLD MIDDLEFIELD WAY MOUNTAIN VIEW, CALIFORNIA | ±1,957 SF

#### **AMENITIES & TRANSPORTATION**

6 MINUTE RIDE ON MVGO SHUTTLE TO MOUNTAIN VIEW CALTRAIN STATION | 55 MINUTES TO SAN FRANCISCO ON CALTRAIN