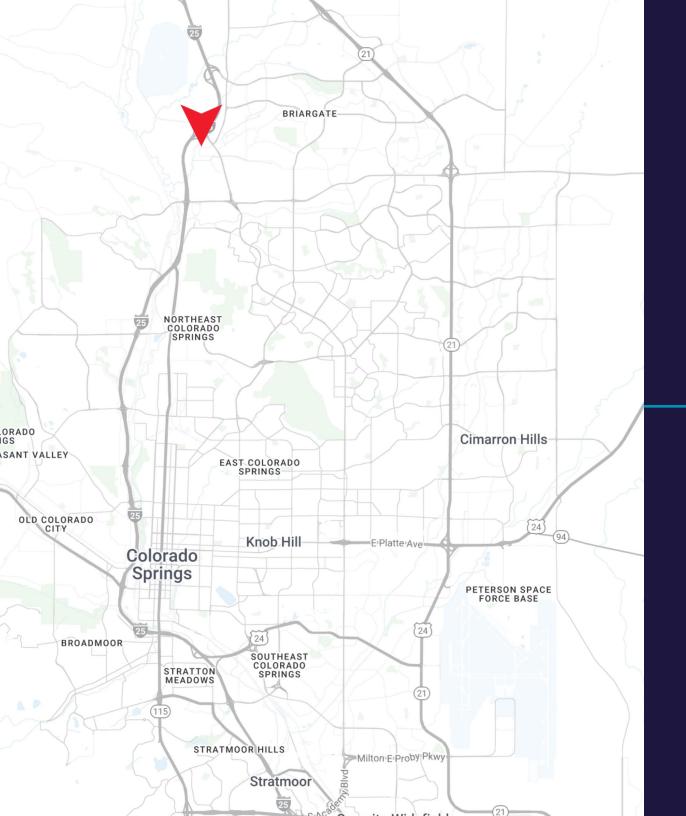

## **BUILDING LEASE OR GROUND LEASE OPPORTUNITY**

AT FULL MOVEMENT INTERSECTION ON N. ACADEMY BLVD.

Colorado Springs Commercial JAMBOREE DR COLORADO SPRINGS, CO 80920

# COLORADO SPRINGS, CO 80920

GROUND LEASE & BUILDING LEASE RATE **Contact Broker** 

ZONING PBC

**BUILDING SIZE** 2,233 SF

**LAND AREA** 0.99 AC / 43,124 SF

BUILDING LEASE OR GROUND LEASE OPPORTUNITY AT FULL MOVEMENT INTERSECTION ON N. ACADEMY BLVD.