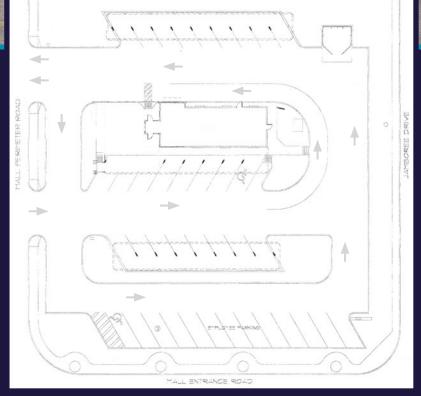

# COLORADO SPRINGS, CO 80920

GROUND LEASE & BUILDING LEASE RATE **Contact Broker** 

ZONING PBC

**BUILDING SIZE** 2,233 SF

**LAND AREA** 0.99 AC / 43,124 SF

BUILDING LEASE OR GROUND LEASE OPPORTUNITY AT FULL MOVEMENT INTERSECTION ON N. ACADEMY BLVD.