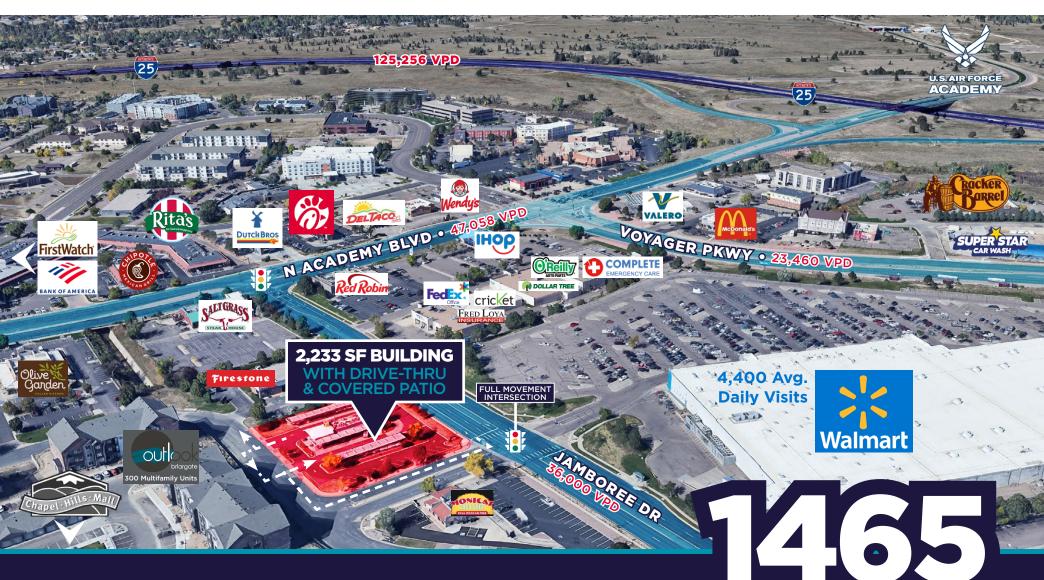

## **BUILDING LEASE OR GROUND LEASE OPPORTUNITY**

AT FULL MOVEMENT INTERSECTION ON N. ACADEMY BLVD.

Colorado Springs Commercial JAMBOREE DR COLORADO SPRINGS, CO 80920

# COLORADO SPRINGS, CO 80920

GROUND LEASE & BUILDING LEASE RATE **Contact Broker** 

ZONING PBC

**BUILDING SIZE** 2,233 SF

**LAND AREA** 0.99 AC / 43,124 SF

BUILDING LEASE OR GROUND LEASE OPPORTUNITY AT FULL MOVEMENT INTERSECTION ON N. ACADEMY BLVD.