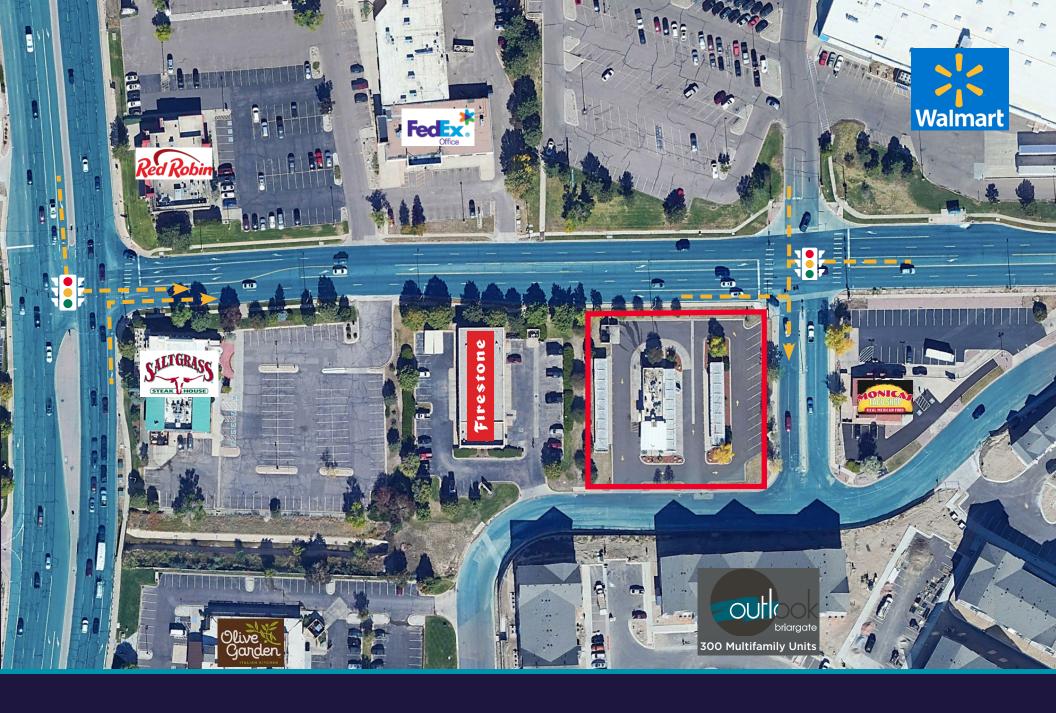

## **BUILDING LEASE OR GROUND LEASE OPPORTUNITY**

AT FULL MOVEMENT INTERSECTION ON N. ACADEMY BLVD.

Colorado Springs Commercial JAMBOREE DR COLORADO SPRINGS, CO 80920

# COLORADO SPRINGS, CO 80920

GROUND LEASE & BUILDING LEASE RATE **Contact Broker** 

ZONING PBC

**BUILDING SIZE** 2,233 SF

**LAND AREA** 0.99 AC / 43,124 SF

BUILDING LEASE OR GROUND LEASE OPPORTUNITY AT FULL MOVEMENT INTERSECTION ON N. ACADEMY BLVD.