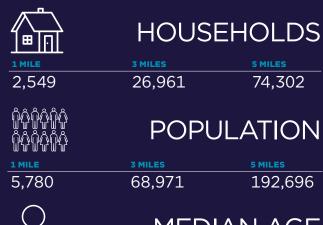

# **DEMOGRAPHICS**

## **MEDIAN AGE**

| 1 MILE   | 3 MILES  | 5 MILES  |
|----------|----------|----------|
| \$74,201 | \$75,617 | \$80,002 |

Colorado Springs Commercial