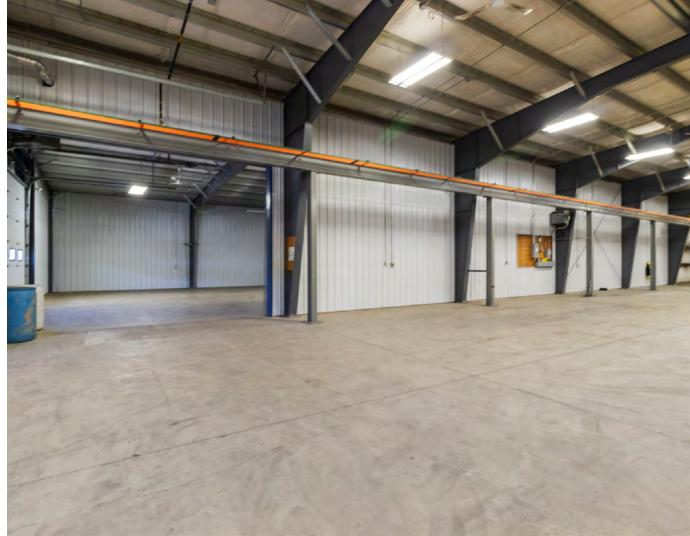

### PROPERTY HIGHLIGHTS

This industrial building on Toombs Street offers 11,200 square feet of versatile warehouse space. Building F features three large grade-level doors for easy access and includes a washroom, making it well-suited for a variety of industrial uses.

| Building Size:   | 11,200 SF                                |
|------------------|------------------------------------------|
| Site Area:       | 8.8 acres shared among several buildings |
| Clear Height:    | 12'09" - 18'05"                          |
| Loading:         | 3 Grade Doors                            |
| Parking:         | Ample on site                            |
| Heating:         | Propane                                  |
| Lease Rate:      | \$12.00 psf Net                          |
| Additional Rent: | \$3.67 psf                               |