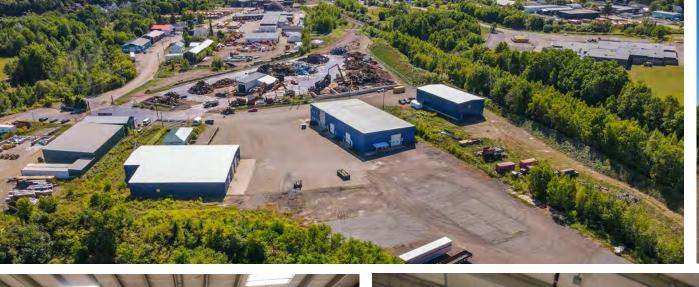

### PROPERTY HIGHLIGHTS

This industrial building on Toombs Street offers 11,200 square feet of versatile warehouse space. Building F features three large grade-level doors for easy access and includes a washroom, making it well-suited for a variety of industrial uses.

| Building Size:   | 11,200 SF                                |
|------------------|------------------------------------------|
| Site Area:       | 8.8 acres shared among several buildings |
| Clear Height:    | 12'09" - 18'05"                          |
| Loading:         | 3 Grade Doors                            |
| Parking:         | Ample on site                            |
| Heating:         | Propane                                  |
| Lease Rate:      | \$12.00 psf Net                          |
| Additional Rent: | \$3.67 psf                               |