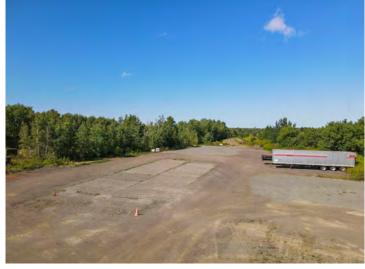

### PROPERTY HIGHLIGHTS

This industrial building on Toombs Street offers 11,200 square feet of versatile warehouse space. Building F features three large grade-level doors for easy access and includes a washroom, making it well-suited for a variety of industrial uses.

| Building Size:   | 11,200 SF                                |
|------------------|------------------------------------------|
| Site Area:       | 8.8 acres shared among several buildings |
| Clear Height:    | 12'09" - 18'05"                          |
| Loading:         | 3 Grade Doors                            |
| Parking:         | Ample on site                            |
| Heating:         | Propane                                  |
| Lease Rate:      | \$12.00 psf Net                          |
| Additional Rent: | \$3.67 psf                               |