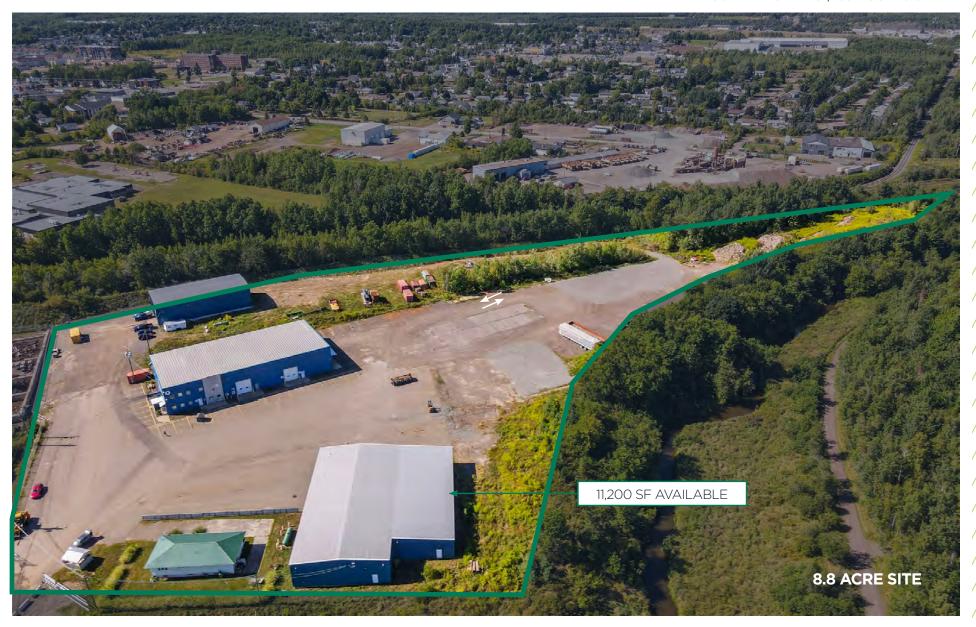

## 11,200 SF

### PROPERTY HIGHLIGHTS

This industrial building on Toombs Street offers 11,200 square feet of versatile warehouse space. Building F features three large grade-level doors for easy access and includes a washroom, making it well-suited for a variety of industrial uses.

| Building Size:   | 11,200 SF                                |
|------------------|------------------------------------------|
| Site Area:       | 8.8 acres shared among several buildings |
| Clear Height:    | 12'09" - 18'05"                          |
| Loading:         | 3 Grade Doors                            |
| Parking:         | Ample on site                            |
| Heating:         | Propane                                  |
| Lease Rate:      | \$12.00 psf Net                          |
| Additional Rent: | \$3.67 psf                               |

FLOORPLAN BUILDING F

SITE PLAN
11,200 SF