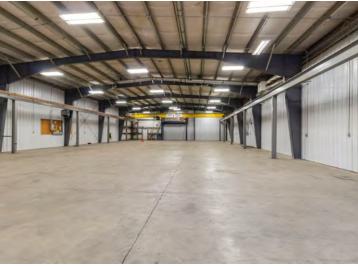

### PROPERTY HIGHLIGHTS

This industrial building on Toombs Street offers 11,200 square feet of versatile warehouse space. Building F features three large grade-level doors for easy access and includes a washroom, making it well-suited for a variety of industrial uses.

| Building Size:   | 11,200 SF                                |
|------------------|------------------------------------------|
| Site Area:       | 8.8 acres shared among several buildings |
| Clear Height:    | 12'09" - 18'05"                          |
| Loading:         | 3 Grade Doors                            |
| Parking:         | Ample on site                            |
| Heating:         | Propane                                  |
| Lease Rate:      | \$12.00 psf Net                          |
| Additional Rent: | \$3.67 psf                               |