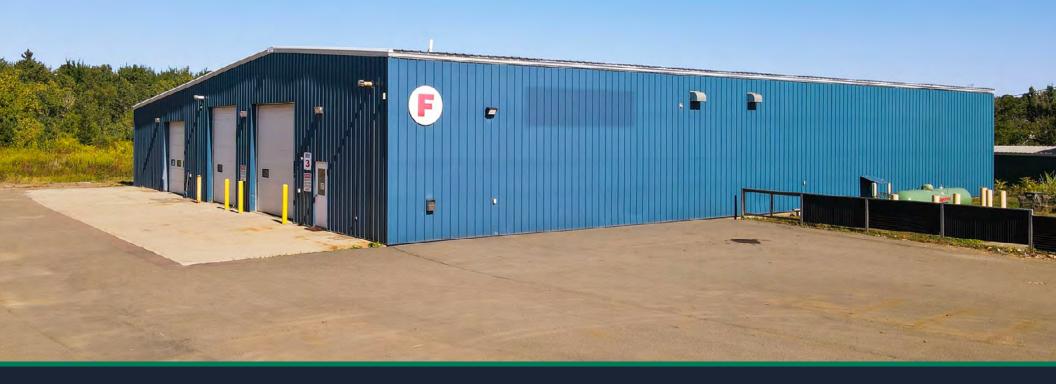

### PROPERTY HIGHLIGHTS

This industrial building on Toombs Street offers 11,200 square feet of versatile warehouse space. Building F features three large grade-level doors for easy access and includes a washroom, making it well-suited for a variety of industrial uses.

| Building Size:   | 11,200 SF                                |
|------------------|------------------------------------------|
| Site Area:       | 8.8 acres shared among several buildings |
| Clear Height:    | 12'09" - 18'05"                          |
| Loading:         | 3 Grade Doors                            |
| Parking:         | Ample on site                            |
| Heating:         | Propane                                  |
| Lease Rate:      | \$12.00 psf Net                          |
| Additional Rent: | \$3.67 psf                               |