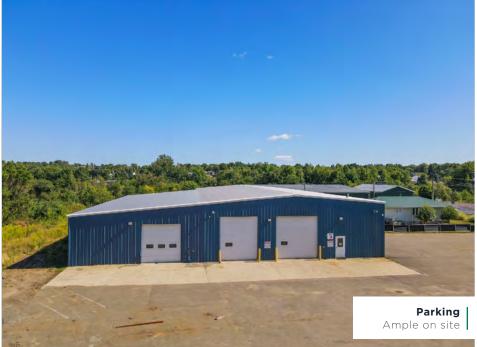

### PROPERTY HIGHLIGHTS

This industrial building on Toombs Street offers 11,200 square feet of versatile warehouse space. Building F features three large grade-level doors for easy access and includes a washroom, making it well-suited for a variety of industrial uses.

| Building Size:   | 11,200 SF                                |
|------------------|------------------------------------------|
| Site Area:       | 8.8 acres shared among several buildings |
| Clear Height:    | 12'09" - 18'05"                          |
| Loading:         | 3 Grade Doors                            |
| Parking:         | Ample on site                            |
| Heating:         | Propane                                  |
| Lease Rate:      | \$12.00 psf Net                          |
| Additional Rent: | \$3.67 psf                               |