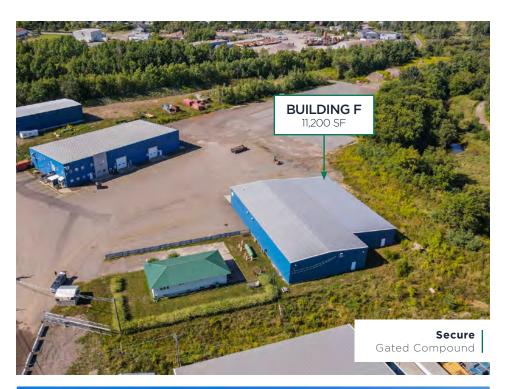

## 11,200 SF

FLOORPLAN BUILDING F

SITE PLAN
11,200 SF

### A PRIME LOCATION

Located near the geographical heart of Moncton, this property's location stands out for more than its easily accessible location. It benefits from countless nearby amenities while being in a secure and private street.