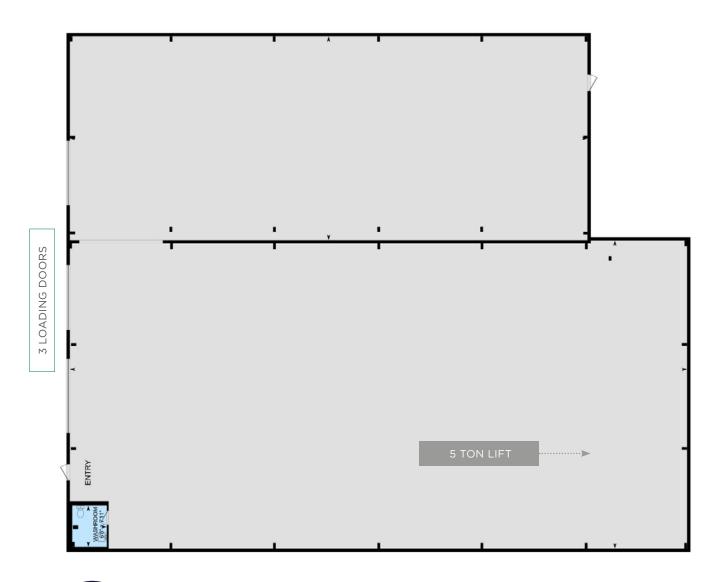

FLOORPLAN BUILDING F

SITE PLAN
11,200 SF

| Building Size:   | 11,200 SF                                |
|------------------|------------------------------------------|
| Site Area:       | 8.8 acres shared among several buildings |
| Clear Height:    | 12'09" - 18'05"                          |
| Loading:         | 3 Grade Doors                            |
| Parking:         | Ample on site                            |
| Heating:         | Propane                                  |
| Lease Rate:      | \$12.00 psf Net                          |
| Additional Rent: | \$3.67 psf                               |