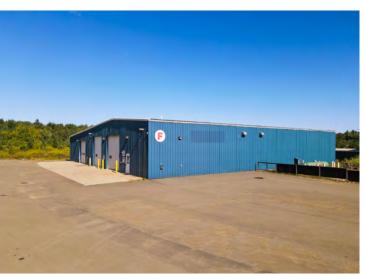

### PROPERTY HIGHLIGHTS

This industrial building on Toombs Street offers 11,200 square feet of versatile warehouse space. Building F features three large grade-level doors for easy access and includes a washroom, making it well-suited for a variety of industrial uses.

| Building Size:   | 11,200 SF                                |
|------------------|------------------------------------------|
| Site Area:       | 8.8 acres shared among several buildings |
| Clear Height:    | 12'09" - 18'05"                          |
| Loading:         | 3 Grade Doors                            |
| Parking:         | Ample on site                            |
| Heating:         | Propane                                  |
| Lease Rate:      | \$12.00 psf Net                          |
| Additional Rent: | \$3.67 psf                               |

FLOORPLAN BUILDING F

SITE PLAN
11,200 SF