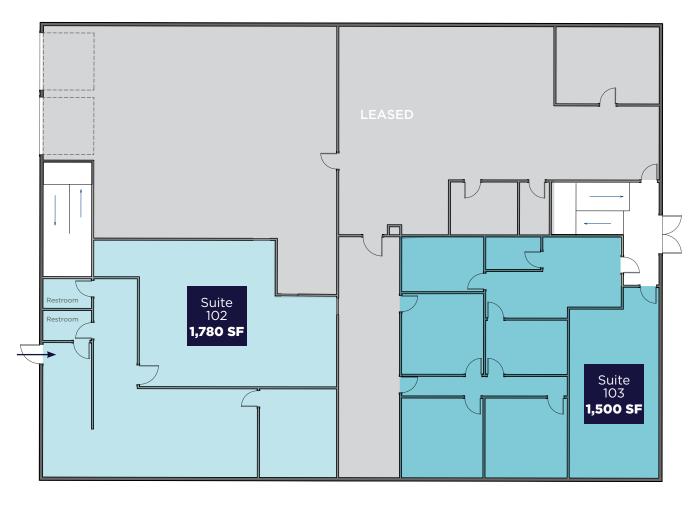

**14,500 SF**Building Area



**2** Stories



**1972/2017** Y.O.C.



**Starting at \$11.00/RSF**Starting Lease Rate



**\$6.00/RSF (2025 est.)**Operating Expenses



**2.76/1,000 RSF** Parking Ratio



Monument Signage Available











FIRST FLOOR





## **DAVID SCHROEDER**

*Director*719 418 4066
dschroeder@coscommercial.com

90 S Cascade Avenue, Suite 1150 • Colorado Springs, CO 80903 • +1 719 634 1500 • coscommercial.com

©2025 Cushman & Wakefield. All rights reserved. The information contained in this communication is strictly confidential. This information has been obtained from sources believed to be reliable but has not been verified. NO WARRANTY OR REPRESENTATION, EXPRESS OR IMPLIED, IS MADE AS TO THE CONDITION OF THE PROPERTY (OR PROPERTIES) REFERENCED HEREIN OR AS TO THE ACCURACY OR COMPLETENESS OF THE INFORMATION CONTAINED HEREIN, AND SAME IS SUBMITTED SUBJECT TO ERRORS, OMISSIONS, CHANGE OF PRICE, RENTAL OR OTHER CONDITIONS, WITHDRAWAL WITHOUT NOTICE, AND TO ANY SPECIAL LISTING CONDITIONS IMPOSED BY THE