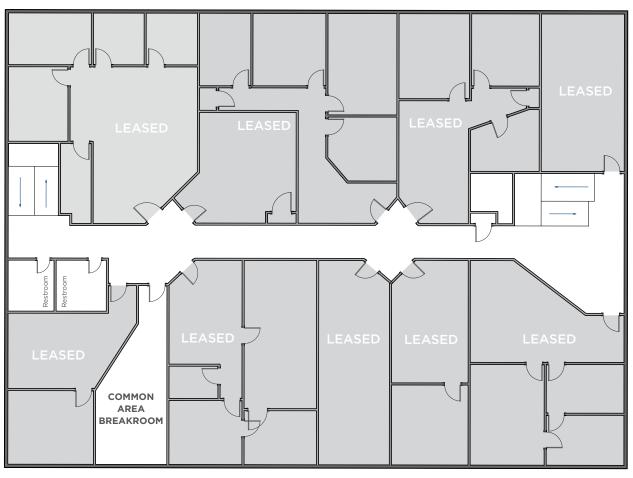

**14,500 SF**Building Area



**2** Stories



**1972/2017** Y.O.C.



**Starting at \$11.00/RSF**Starting Lease Rate



**\$6.00/RSF (2025 est.)**Operating Expenses



**2.76/1,000 RSF** Parking Ratio



Monument Signage Available











FIRST FLOOR





## **DAVID SCHROEDER**

*Director*719 418 4066
dschroeder@coscommercial.com

90 S Cascade Avenue, Suite 1150 • Colorado Springs, CO 80903 • +1 719 634 1500 • coscommercial.com

©2025 Cushman & Wakefield. All rights reserved. The information contained in this communication is strictly confidential. This information has been obtained from sources believed to be reliable but has not been verified. NO WARRANTY OR REPRESENTATION, EXPRESS OR IMPLIED, IS MADE AS TO THE CONDITION OF THE PROPERTY (OR PROPERTIES) REFERENCED HEREIN OR AS TO THE ACCURACY OR COMPLETENESS OF THE INFORMATION CONTAINED HEREIN, AND SAME IS SUBMITTED SUBJECT TO ERRORS, OMISSIONS, CHANGE OF PRICE, RENTAL OR OTHER CONDITIONS, WITHDRAWAL WITHOUT NOTICE, AND TO ANY SPECIAL LISTING CONDITIONS IMPOSED BY TH