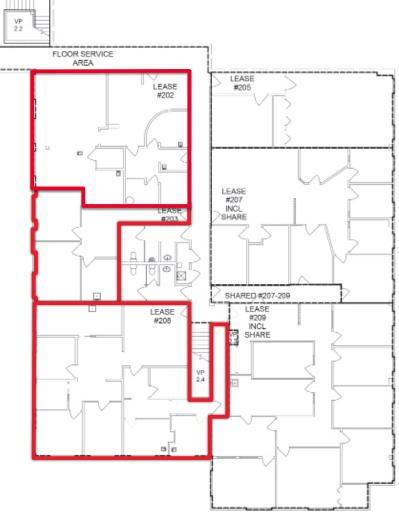

#### OFFICE UNITS FOR LEASE

Unit #202 1,219 SF Unit #208 1,623 SF Unit #203 627 SF