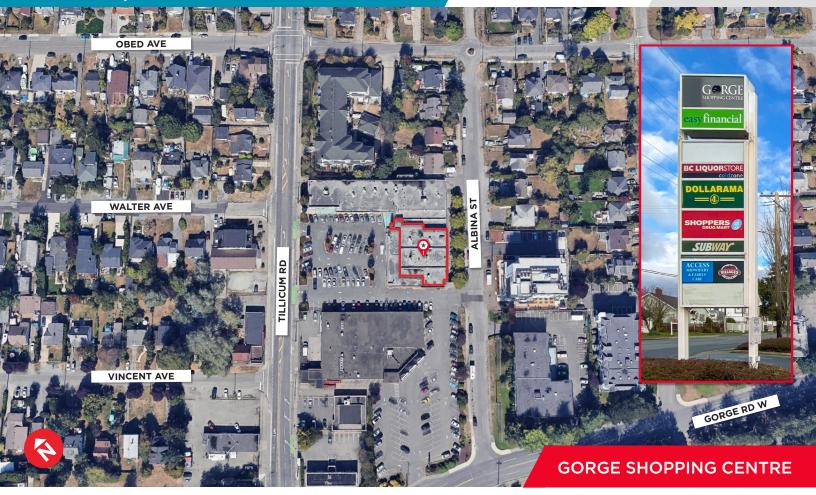

#### **OPPORTUNITY**

This is an opportunity to lease office space located on the 2nd floor of an open-air retail centre, with barrier free access via an elevator, and stairwells at both ends to promote one-way traffic in the building making it easier to manage Covid protocols. There is a diverse tenant mix here and next door, including Shoppers Drug Mart, Dollarama, BC Liquor, CIBC, and more, providing staff with many great amenities. Gorge Shopping Centre is extremely well located in the Tillicum/Gorge neighborhood on Tillicum Road, providing close proximity to both Uptown and Mayfair Shopping Centres as well as good public transit access as well as convenience by car. Easily accessible to the Downtown Victoria core and exceptional accessibility to both of Victoria's primary arterials. Trans-Canada Highway and the Pat Bay Highway. Flexible floorplans and size ranges available to suit a variety of tenants.