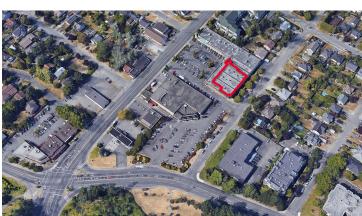

#### **OPPORTUNITY**

This is an opportunity to lease office space located on the 2nd floor of an open-air retail centre, with barrier free access via an elevator, and stairwells at both ends to promote one-way traffic in the building making it easier to manage Covid protocols. There is a diverse tenant mix here and next door, including Shoppers Drug Mart, Dollarama, BC Liquor, CIBC, and more, providing staff with many great amenities. Gorge Shopping Centre is extremely well located in the Tillicum/Gorge neighborhood on Tillicum Road, providing close proximity to both Uptown and Mayfair Shopping Centres as well as good public transit access as well as convenience by car. Easily accessible to the Downtown Victoria core and exceptional accessibility to both of Victoria's primary arterials. Trans-Canada Highway and the Pat Bay Highway. Flexible floorplans and size ranges available to suit a variety of tenants.