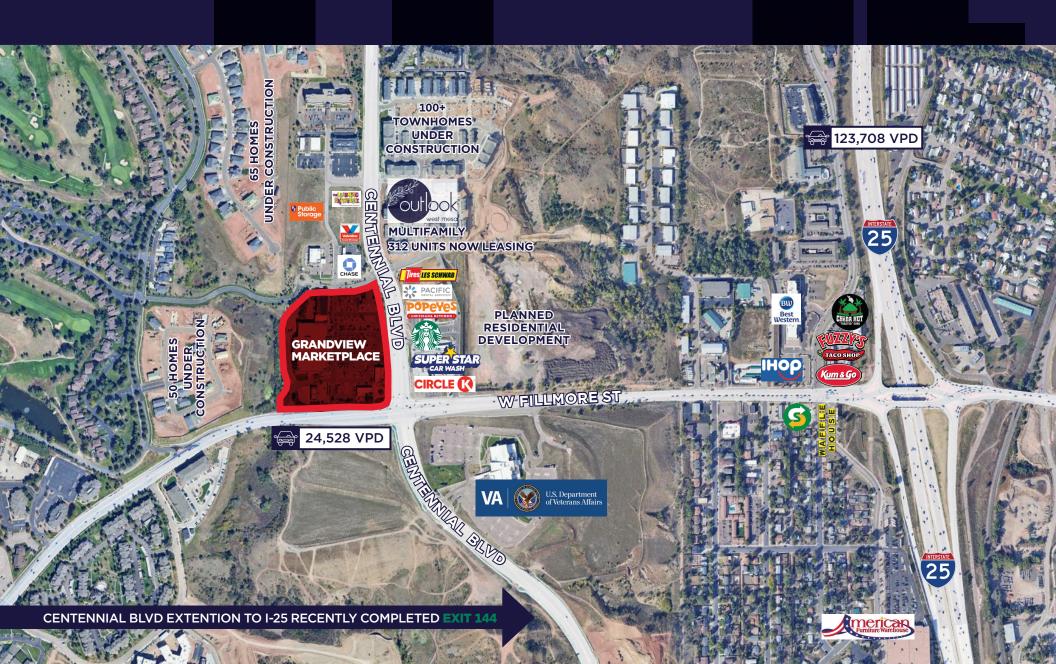

# GRANDVIEW MARKETPLACE

3230-3274 CENTENNIAL BLVD. COLORADO SPRINGS, CO 80907

**GRANDVIEW MARKETPLACE** IS LOCATED AT THE HIGHLY VISIBLE NORTHWEST CORNER OF CENTENNIAL BLVD AND FILLMORE ST. THE CENTER, BUILT IN 2004, OFFERS A GREAT TENANT MIX AND IS ANCHORED BY KING SOOPERS. IT IS LOCATED NEAR THE NEW VA HOSPITAL WITH CONVENIENT ACCESS TO 1-25, GARDEN OF THE GODS RD AND CENTENNIAL BLVD.