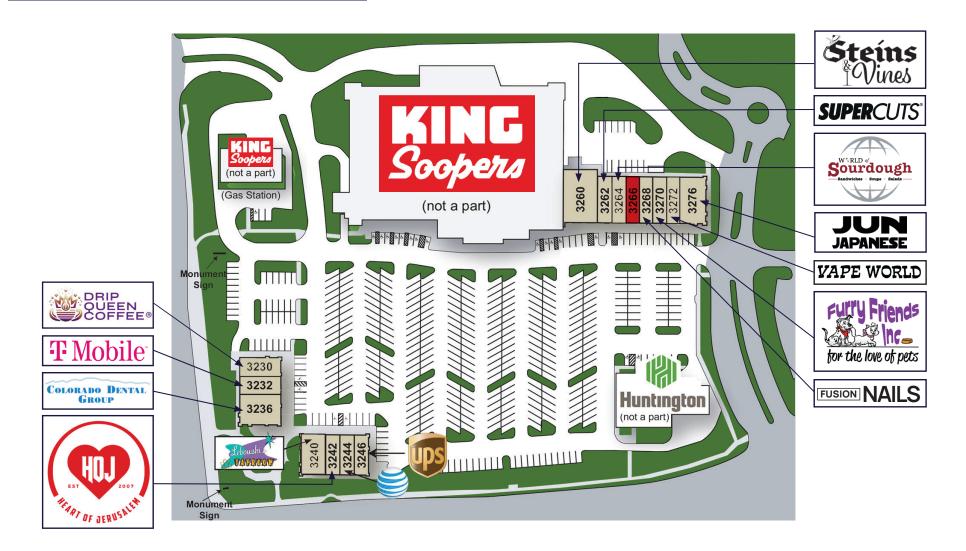

## GRANDVIEW MARKETPLACE

3230-3274 CENTENNIAL BLVD. COLORADO SPRINGS, CO 80907

LEASE RATE: \$26.00 PER RSF NNN
EXPENSES: \$12.46 PER RSF (2025 EST.)

| #    | TENANT                  | SF    | #    | TENANT                  | SF    |
|------|-------------------------|-------|------|-------------------------|-------|
| 3230 | DRIP QUEEN COFFEE       | 1,504 | 3262 | SUPERCUTS               | 1,400 |
| 3232 | T-MOBILE                | 1,401 | 3264 | WORLD OF SOURDOUGH      | 1,365 |
| 3236 | COLORADO DENTAL GROUP   | 3,039 | 3266 | AVAILABLE               | 1,365 |
| 3240 | LEBOWSKI TAPROOM        | 2,108 | 3268 | FUSION NAILS            | 1,400 |
| 3242 | HEART OF JERUSALEM      | 1,145 | 3270 | FURRY FRIENDS           | 1,400 |
| 3244 | AT&T                    | 1,412 | 3272 | VAPE WORLD              | 1,400 |
| 3246 | THE UPS STORE           | 1,278 | 3276 | JUN JAPANESE RESTAURANT | 2,800 |
| 3260 | STEINS & VINES - LIQUOR | 4,000 |      |                         |       |