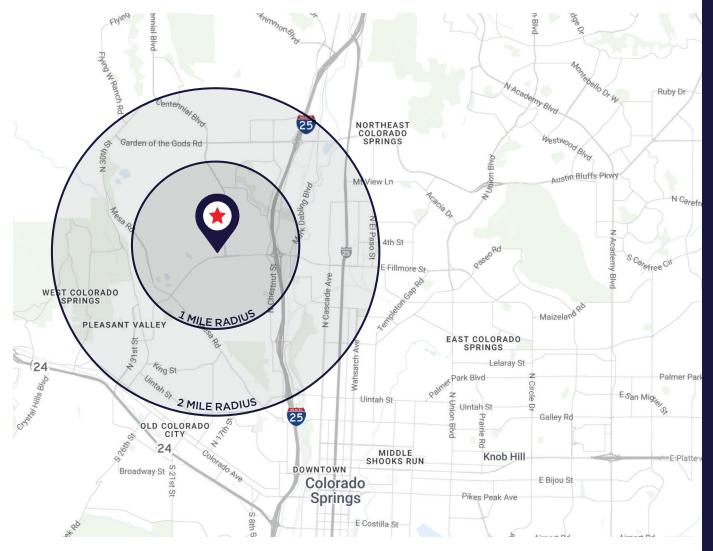

### **DEMOGRAPHICS**

7,347
2024 POPULATION within 1 mile

3,449
2024 HOUSEHOLDS
within 1 mile

\$88,017
AVG. HOUSEHOLD INCOME
within 1 mile

27,458
2024 POPULATION within 2 miles

12,844
2024 HOUSEHOLDS
within 2 miles

\$86,736

AVG. HOUSEHOLD INCOME within 2 miles