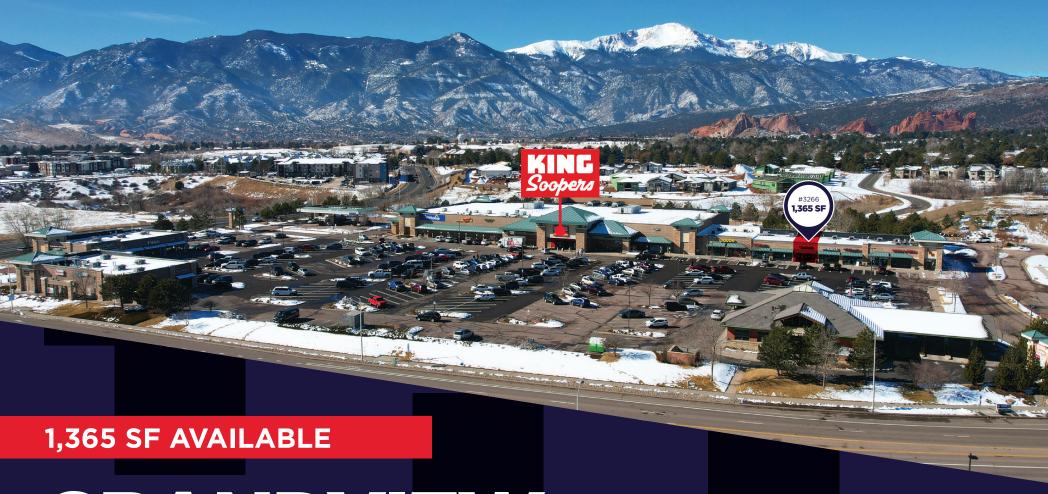

# GRANDVIEW MARKETPLACE

3230-3274 CENTENNIAL BLVD. COLORADO SPRINGS, CO 80907

**GRANDVIEW MARKETPLACE** IS LOCATED AT THE HIGHLY VISIBLE NORTHWEST CORNER OF CENTENNIAL BLVD AND FILLMORE ST. THE CENTER, BUILT IN 2004, OFFERS A GREAT TENANT MIX AND IS ANCHORED BY KING SOOPERS. IT IS LOCATED NEAR THE NEW VA HOSPITAL WITH CONVENIENT ACCESS TO 1-25, GARDEN OF THE GODS RD AND CENTENNIAL BLVD.

## GRANDVIEW MARKETPLACE

3230-3274 CENTENNIAL BLVD. COLORADO SPRINGS, CO 80907

LEASE RATE: \$26.00 PER RSF NNN
EXPENSES: \$12.46 PER RSF (2025 EST.)

| #    | TENANT                  | SF    | #    | TENANT                  | SF    |
|------|-------------------------|-------|------|-------------------------|-------|
| 3230 | DRIP QUEEN COFFEE       | 1,504 | 3262 | SUPERCUTS               | 1,400 |
| 3232 | T-MOBILE                | 1,401 | 3264 | WORLD OF SOURDOUGH      | 1,365 |
| 3236 | COLORADO DENTAL GROUP   | 3,039 | 3266 | AVAILABLE               | 1,365 |
| 3240 | LEBOWSKI TAPROOM        | 2,108 | 3268 | FUSION NAILS            | 1,400 |
| 3242 | HEART OF JERUSALEM      | 1,145 | 3270 | FURRY FRIENDS           | 1,400 |
| 3244 | AT&T                    | 1,412 | 3272 | VAPE WORLD              | 1,400 |
| 3246 | THE UPS STORE           | 1,278 | 3276 | JUN JAPANESE RESTAURANT | 2,800 |
| 3260 | STEINS & VINES - LIQUOR | 4,000 |      |                         |       |