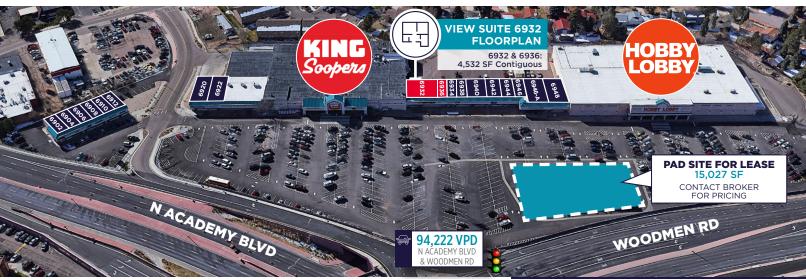

#### SPACE FOR LEASE AT ONE OF COLORADO SPRINGS' STRONGEST RETAIL CORNERS

| #    | TENANT                   | SF       | #      | TENANT               | SF  |
|------|--------------------------|----------|--------|----------------------|-----|
|      | SCALES N TAILS           | <u> </u> | 6936   | AVAILABLE            | 640 |
| 6904 | SIGN OF THE ROSE FLORIST |          | 6934   | WV SHOE REPAIR       |     |
| 6906 | 100% CHIROPRACTIC        |          | 6938   | HONG KONG RESTAURANT |     |
| 6908 | STONE INTERNATIONAL      |          | 6940   | CONSUMER CELLULAR    |     |
| 6910 | THE ART OF FADEZ         |          | 6942   | GRAZE CRAZE          |     |
| 6912 | UBREAKIFIX               |          | 6944   | YOUR CBD STORE       |     |
| 6920 | COSMOPROF                |          | 6946   | NAIL SALON           |     |
| 6922 | COSMOPROF                |          | 6946-A | ONCE UPON A CHILD    |     |
| 6930 | KING SOOPERS             |          | 6948   | ONCE UPON A CHILD    |     |
| 6932 | AVAILABLE                | 3,892    | 6950   | HOBBY LOBBY          |     |

# GHLIGHTS

- Prime location at the high-traffic intersection of Academy Blvd and Woodmen Rd, situated in the heart of the area's main shopping district.
- Anchored by well-known retailers, King Soopers and Hobby Lobby.
- Bustling shopping center featuring three convenient entrance and exit points, complemented by breathtaking mountain views.