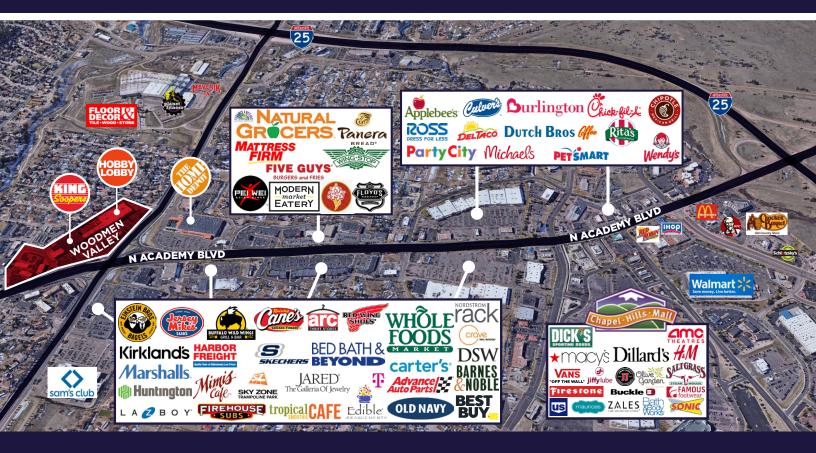

# GHLIGHTS

- Prime location at the high-traffic intersection of Academy Blvd and Woodmen Rd, situated in the heart of the area's main shopping district.
- Anchored by well-known retailers, King Soopers and Hobby Lobby.
- Bustling shopping center featuring three convenient entrance and exit points, complemented by breathtaking mountain views.