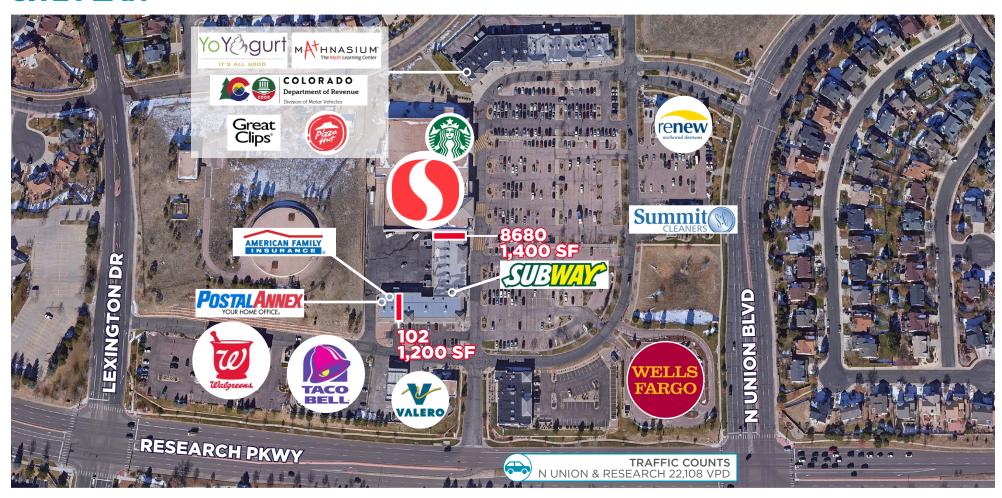

Colorado Springs Commercial

8666-8850 N Union Blvd Colorado Springs, CO 80920

HOME

HIGHLIGHTS

**AVAILABLE** 

SITE

LOCATION

## **AVAILABLE SPACE**

| SUITE | SIZE | LEASE RATE | NNN (2024 EST.) |
|-------|------|------------|-----------------|
|-------|------|------------|-----------------|

**102** 1,200 \$26.00/SF NNN \$9.28/SF



**8680** 1,400 SF \$26.00/SF NNN \$9.28/SF



For more information, please contact:

#### **DAN RODRIGUEZ**

Senior Managing Director O: +1 719 418 4068 M: +1 719 233 8043 dan@coscommercial.com

### **PATRICK KERSCHER**

Senior Managing Director O: +1 719 418 4065 M: +1 719 321 8162 patrick@coscommercial.com



Colorado Springs Commercial

8666-8850 N Union Blvd Colorado Springs, CO 80920

HOME

HIGHLIGHTS

AVAILABLE

SITE

LOCATION

### **SITE PLAN**



For more information, please contact:

#### **DAN RODRIGUEZ**

Senior Managing Director O: +1 719 418 4068 M: +1 719 233 8043 dan@coscommercial.com

#### **PATRICK KERSCHER**

Senior Managing Director O: +1 719 418 4065 M: +1 719 321 8162 patrick@coscommercial.com



Colorado Springs Commercial

8666-8850 N Union Blvd Colorado Springs, CO 80920

HOME

HIGHLIGHTS

AVAILABLE

SITE

LOCATION

### **LOCATION**



For more information, please contact:

#### **DAN RODRIGUEZ**

Senior Managing Director O: +1 719 418 4068 M: +1 719 233 8043 dan@coscommercial.com

### **PATRICK KERSCHER**

Senior Managing Director O: +1 719 418 4065 M: +1 719 321 8162 patrick@coscommercial.com



Colorado Springs Commercial