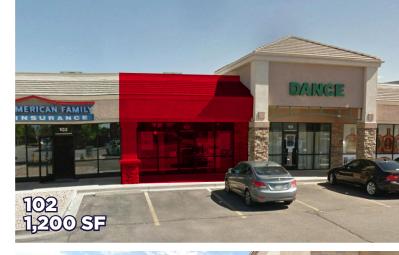

## **AVAILABLE SPACE**

| SUITE | SIZE | LEASE RATE | NNN (2024 EST.) |
|-------|------|------------|-----------------|
|-------|------|------------|-----------------|

**102** 1,200 \$26.00/SF NNN \$9.28/SF