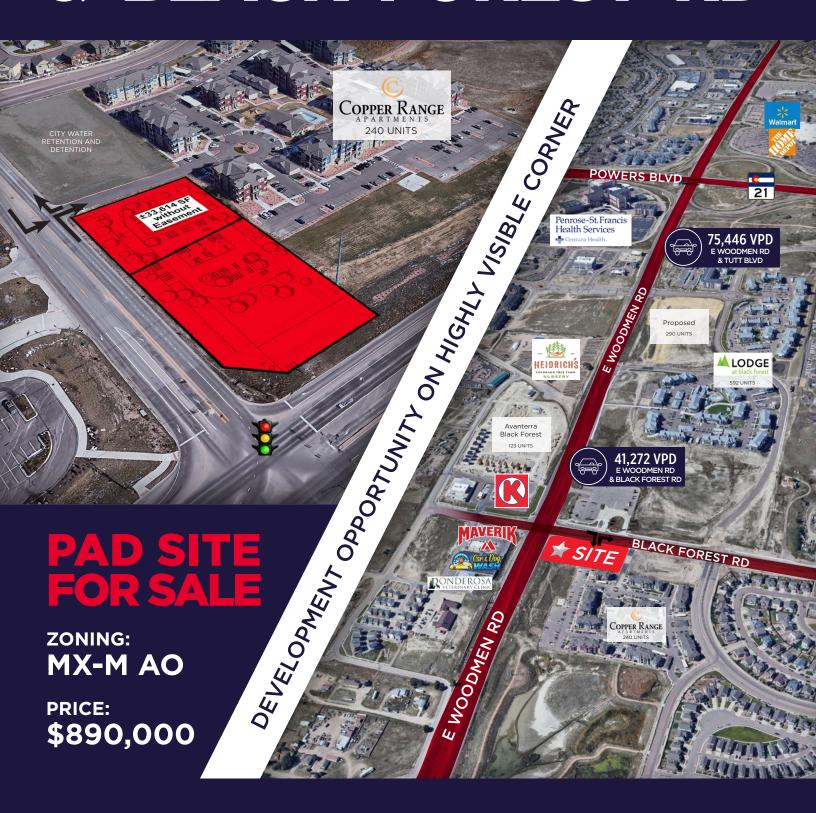

# NEC WOODMEN RD & BLACK FOREST RD

### SITE PLAN

- Excellent development opportunity on highly visible corner of East Woodmen & Black Forest Rd
- High density residential area with many single family master planned communities
- This full movement intersection is the major artery into the prominent Black Forest neighborhood on major east/west arterial
- Main entrance to brand new 240-unit apartment complex