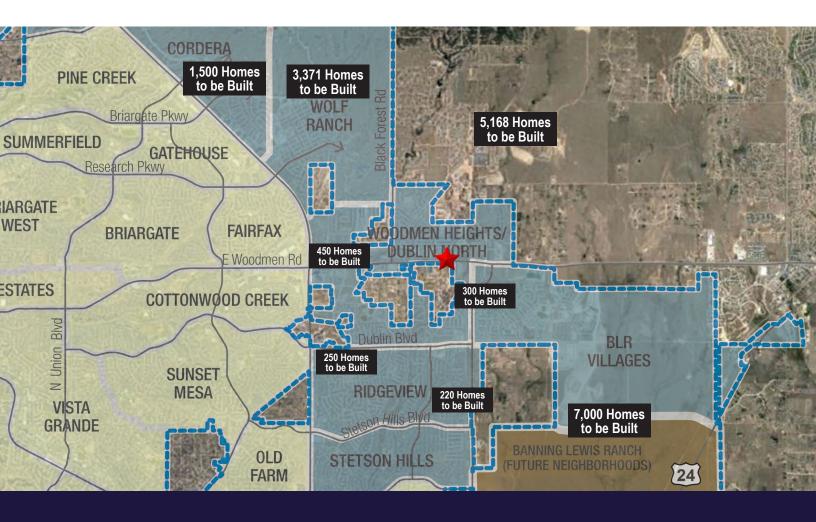

# NEC WOODMEN RD & BLACK FOREST RD



### SITE PLAN



- Excellent development opportunity on highly visible corner of East Woodmen & Black Forest Rd
- High density residential area with many single family master planned communities
- This full movement intersection is the major artery into the prominent Black Forest neighborhood on major east/west arterial
- Main entrance to brand new 240-unit apartment complex



# PLANNED AREA HOUSEHOLDS



## **ESTIMATED DEMOGRAPHICS**

|                          | 1 MILE    | 3 MILES   | 5 MILES   |
|--------------------------|-----------|-----------|-----------|
| POPULATION               | 11,133    | 94,165    | 201,877   |
| HOUSEHOLDS               | 3,740     | 32,456    | 73,498    |
| AVERAGE HOUSEHOLD INCOME | \$122,069 | \$125,499 | \$115,905 |
| MEDIAN HOUSING VALUE     | \$486,303 | \$428,176 | \$407,889 |





Colorado Springs Commercial

#### **PATRICK KERSCHER**

Sr Managing Director +1 719 418 4065 patrick@coscommercial.com

©2025 Cushman & Wakefield. All rights reserved. The information contained in this communication is strictly confidential. This information has been obtained from sources believed to be reliable but has not been verified. NO WARRANTY OR REPRESENTATION,