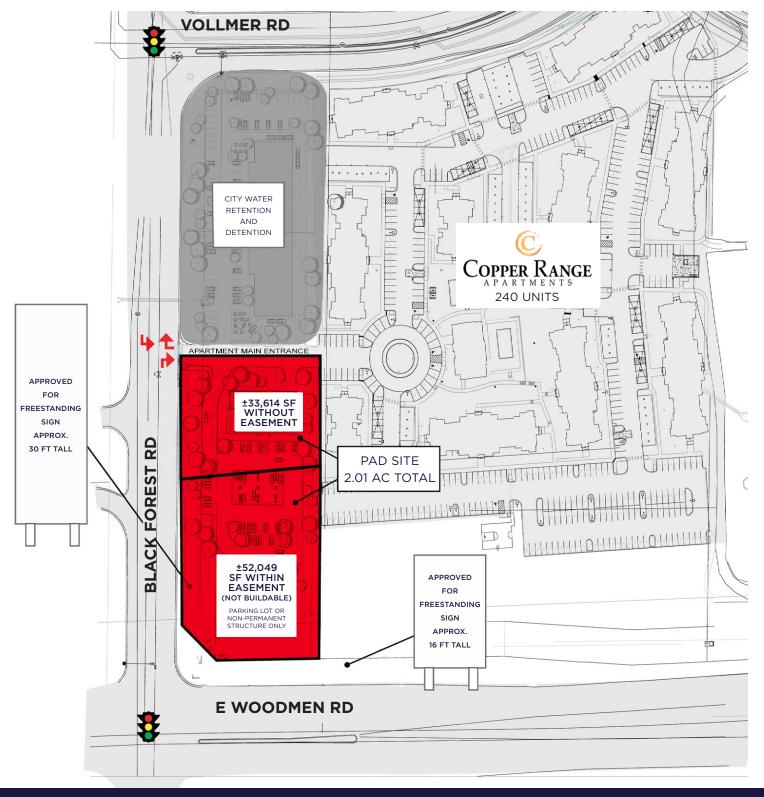

### SITE PLAN

- Excellent development opportunity on highly visible corner of East Woodmen & Black Forest Rd
- High density residential area with many single family master planned communities
- This full movement intersection is the major artery into the prominent Black Forest neighborhood on major east/west arterial
- Main entrance to brand new 240-unit apartment complex