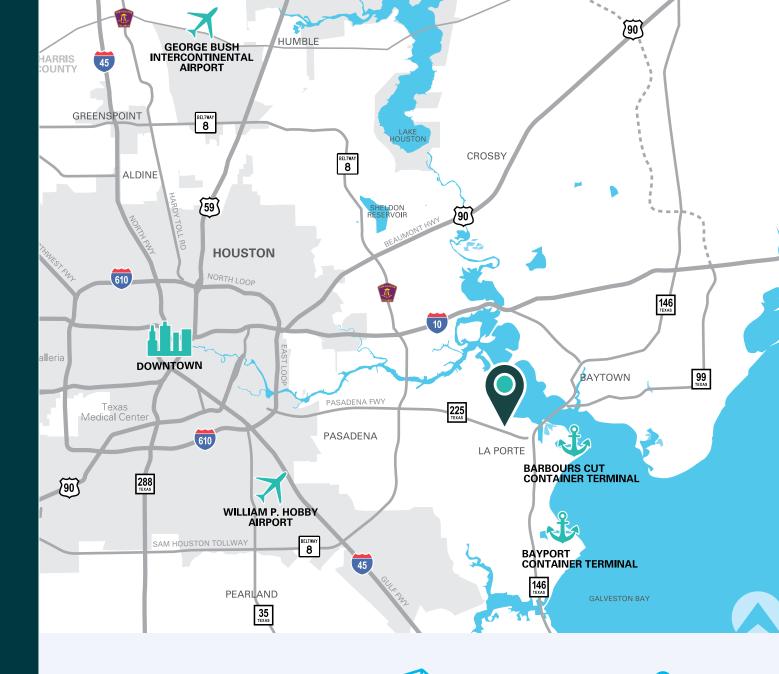

Immediate access to Highway 225

4 miles from Barbours Cut Container Terminal

20 miles to Downtown Houston