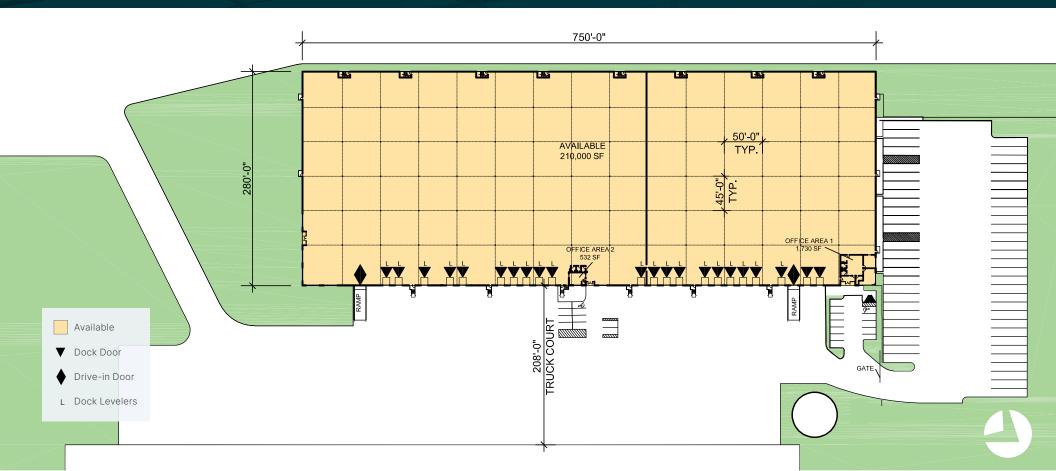

## Building Features

Prime logistics warehouse near Port Houston

- 210,000 SF available
- Front-load configuration
- 2,271 SF of office
- 28' clear height
- 22 dock-high doors with 20 pit levelers
- 2 drive-in ramps
- 45' x 50' column spacing

- ESFR sprinkler system
- LED lighting
- 208' shared truck court
- Trailer parking or storage available in gated paved yard
- Gated entrance
- Located in Battleground Industrial District (Harris County) with no zoning.