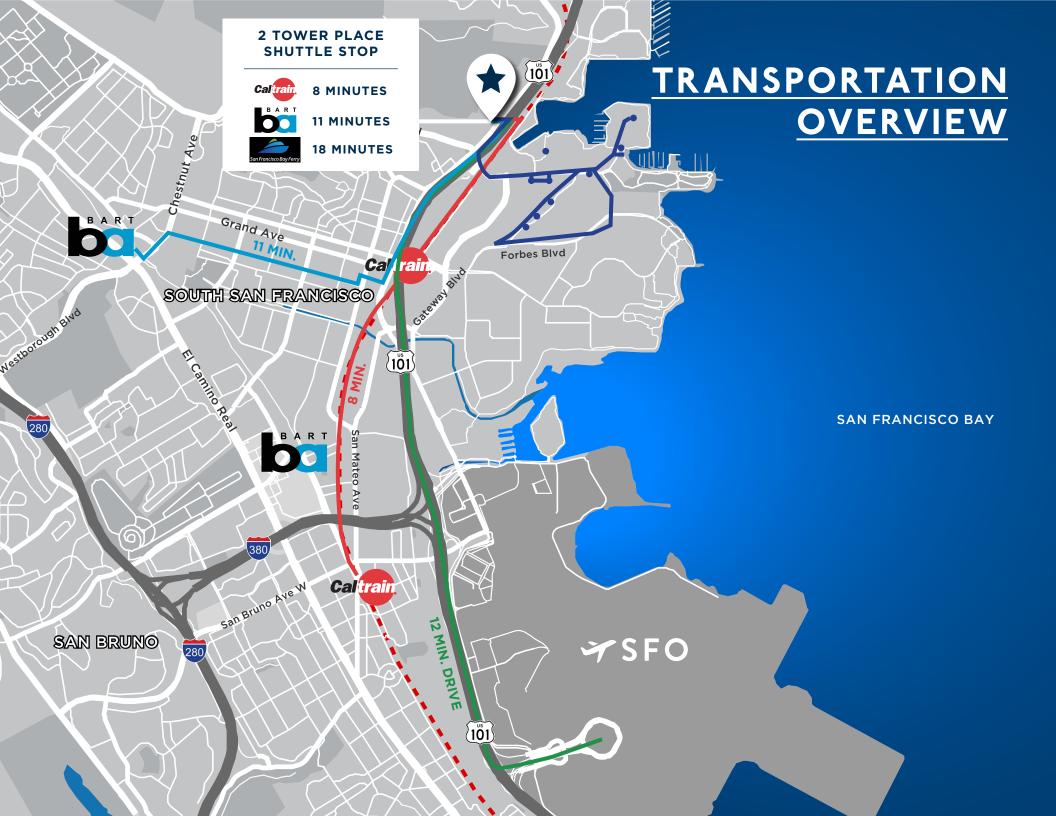

# **2 TOWER PLACE** SOUTH SAN FRANCISCO

24/7 SECURITY

EASY ACCESS TO HIGHWAY 101

7 STORY PARKING GARAGE

AVAILABLE FOR IMMEDIATE OCCUPANCY

SHUTTLE SERVICES TO BART, CALTRAIN AND FERRY

LED: DECEMBER 31, 2031