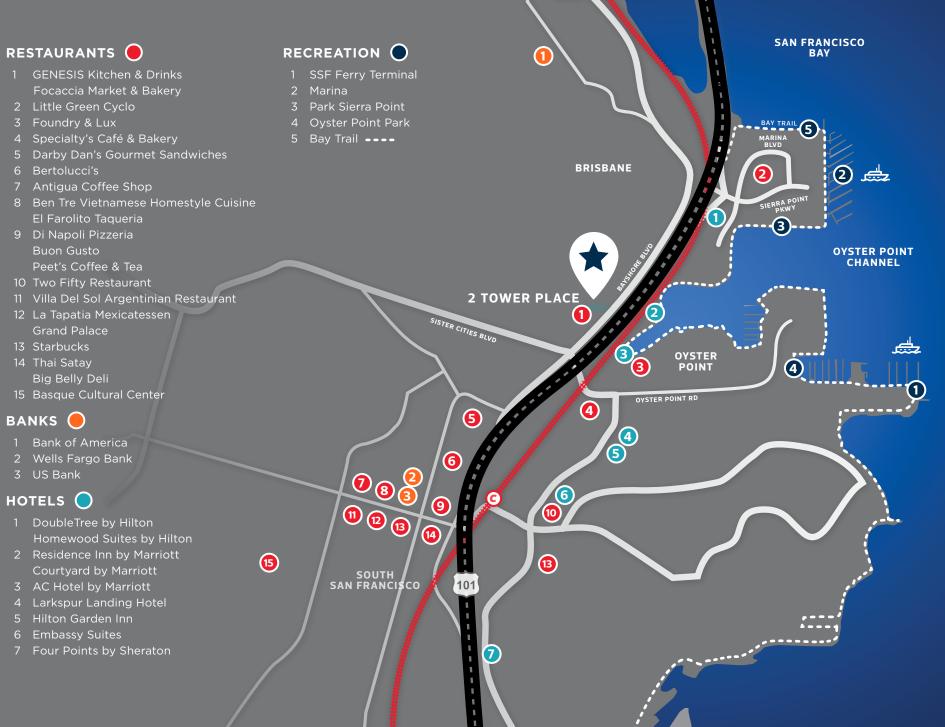

# **2 TOWER PLACE** SOUTH SAN FRANCISCO









24/7 SECURITY



EASY ACCESS TO HIGHWAY 101



7 STORY PARKING GARAGE



AVAILABLE FOR IMMEDIATE OCCUPANCY



SHUTTLE SERVICES TO BART, CALTRAIN AND FERRY



LED: DECEMBER 31, 2031



### 12TH FLOOR: 19,647 SF



### PROPERTY PHOTOS













# LOCAL AMENITIES





## 2 TOWER PLACE SOUTH SAN FRANCISCO

#### For More Information, Please Contact:

#### MARC POPE

Vice Chairman +1 650 401 2131 marc.pope@cushwake.com LIC #01474483 TYLER HALES

Executive Managing Director +1 415 852 5173 tyler.hales@cushwake.com CA Lic #02178897



©2025 Cushman & Wakefield. All rights reserved. The information contained in this communication is strictly confidential. This information has been obtained from sources believed to be reliable but has not been verified. NO WARRANTY OR REPRESENTATION, EXPRESS OR IMPLIED, IS MADE AS TO THE CONDITION OF THE PROPERTY (OR PROPERTIES) REFERENCED HEREIN OR AS TO THE ACCURACY OR COMPLETENESS OF THE INFORMATION CONTAINED HEREIN, AND SAME IS SUBMITTED SUBJECT TO ERRORS, OMISSIONS, CHANGE OF PRICE, RENTAL OR OTHER CONDITIONS, WITHDRA