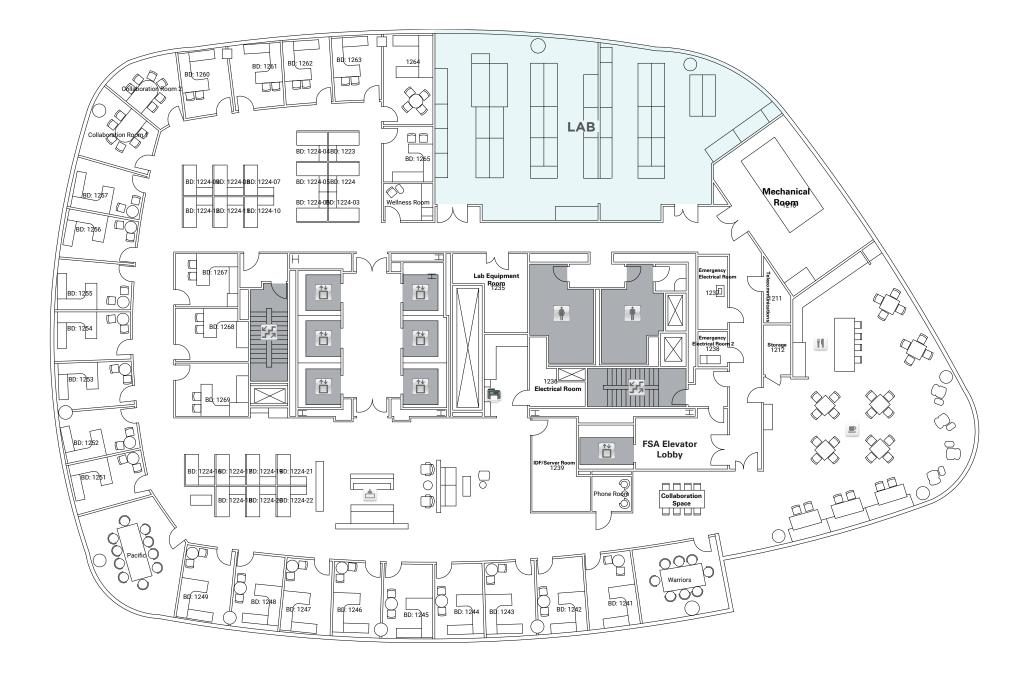

# **2 TOWER PLACE** SOUTH SAN FRANCISCO









24/7 SECURITY



EASY ACCESS TO HIGHWAY 101



7 STORY PARKING GARAGE



AVAILABLE FOR IMMEDIATE OCCUPANCY



SHUTTLE SERVICES TO BART, CALTRAIN AND FERRY



LED: DECEMBER 31, 2031



### 12TH FLOOR: 19,647 SF



### PROPERTY PHOTOS













# LOCAL AMENITIES





## 2 TOWER PLACE SOUTH SAN FRANCISCO

#### For More Information, Please Contact:

#### MARC POPE

Vice Chairman +1 650 401 2131 marc.pope@cushwake.com LIC #01474483 TYLER HALES

Executive Managing Director +1 415 852 5173 tyler.hales@cushwake.com CA Lic #02178897



©2025 Cushman & Wakefield. All rights reserved. The information contained in this communication is strictly confidential. This information has been obtained from sources believed to be reliable but has not been verified. NO WARRANTY OR REPRESENTATION, EXPRESS OR IMPLIED, IS MADE AS TO THE CONDITION OF THE PROPERTY (OR PROPERTIES) REFERENCED HEREIN OR AS TO THE ACCURACY OR COMPLETENESS OF THE INFORMATION CONTAINED HEREIN, AND SAME IS SUBMITTED SUBJECT TO ERRORS, OMISSIONS