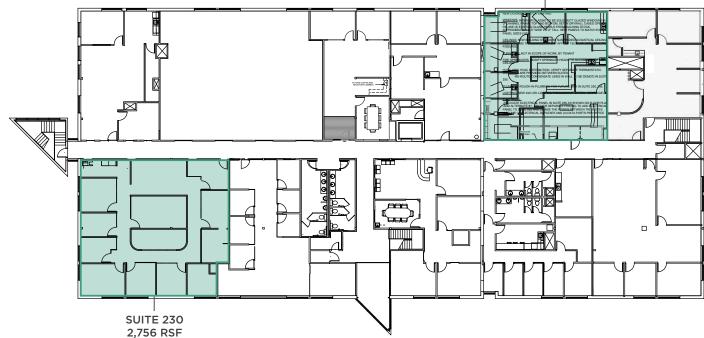

## AVAILABLE

| SPACE:      | <b>1st Floor: 5,000-20,639 RSF</b> (11/1/25) |
|-------------|----------------------------------------------|
|             | Suite 230: 2,756 RSF                         |
|             | Suite 270: 2,309 RSF                         |
|             |                                              |
| LEASE RATE: | From \$16.50-\$17.50/RSF NNN                 |
|             |                                              |

## **1ST FLOOR POTENTIAL DEMISING PLAN** \*DIVISIBLE TO ±5,000 RSF

SUITE 270 2,309 RSF