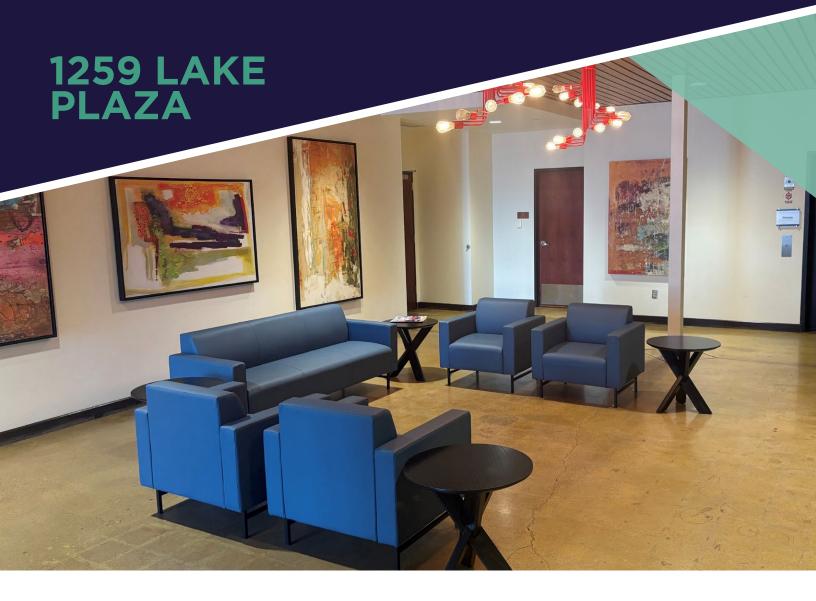

# 1259 LAKE PLAZA COLORADO SPRINGS, CO 80906

## WATCH OUR VIDEO

1259 Lake Plaza Drive is the premier medical, office-building complex in South Colorado Springs. Home to one of Colorado's largest orthopedic groups, 1259 Lake Plaza Drive is conveniently located just off I-25 and Lake Avenue. The building has undergone major renovations, converting the building into a modern, sleek, and professional office complex with Class-A finishes. 1259 Lake Plaza Drive is located in a great zip code with close proximity to the Broadmoor, Ft. Carson, World Arena and other restaurants and shops.