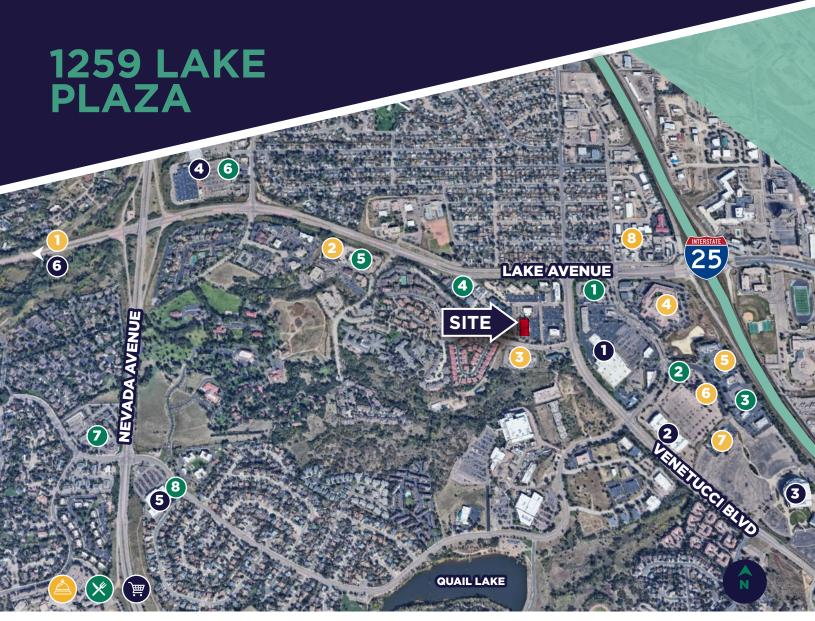

## WATCH OUR VIDEO

1259 Lake Plaza Drive is the premier medical, office-building complex in South Colorado Springs. Home to one of Colorado's largest orthopedic groups, 1259 Lake Plaza Drive is conveniently located just off I-25 and Lake Avenue. The building has undergone major renovations, converting the building into a modern, sleek, and professional office complex with Class-A finishes. 1259 Lake Plaza Drive is located in a great zip code with close proximity to the Broadmoor, Ft. Carson, World Arena and other restaurants and shops.

#### HOTELS

- 1. The Broadmoor
- 2. Courtyard by Marriott
- 3. Home2 Suites by Hilton
- 4. DoubleTree by Hilton
- 5. Fairfield Inn & Suites by Marriott Residence Inn by Marriott
- 6. La Quinta Inn & Suites by Wyndham
- 7. Hampton Inn & Suites
- 8. Quality Inn

#### RESTAURANTS

- 1. Chili's Starbuck's Fazoli's' Arby's Olde World Bagel & Deli
- 2. Old Chicago
- 3. Carrabba's Italian Grill Outback Steakhouse Buffalo Wild Wings
- 4. Culver's
- 5. Romano's Macaroni Grill Aspen American Bar & Grill
- Noodles & Company Panera Kung Fu Tea Wing Stop QDOBA Panda Express Chipotle On The Border Red Robin IHOP
- 7. Hatch Cover Marigold Bistro PizzAmore Miguel's Mexican Bar & Grill
- 8. The Public House

#### **RETAIL/ENTERTAINMENT**

- 1. Target Office Depot Ent Credit Union Legacy Bank Petco The UPS Store
- 2. Cinemark Tinseltown
- 3. The Broadmoor World Arena
- 4. 24 Hour Fitness Tan Your Hide Hobby Lobby Xfinity GameStop The Vitamin Shoppe TMobile Magnum Shooting Center Big R Verizon Supercuts Michaels Ross PetSmart Ulta Old Navy **Famous Footwear** The Home Depot 5. VASA Fitness
- 6. The Broadmoor Golf Club