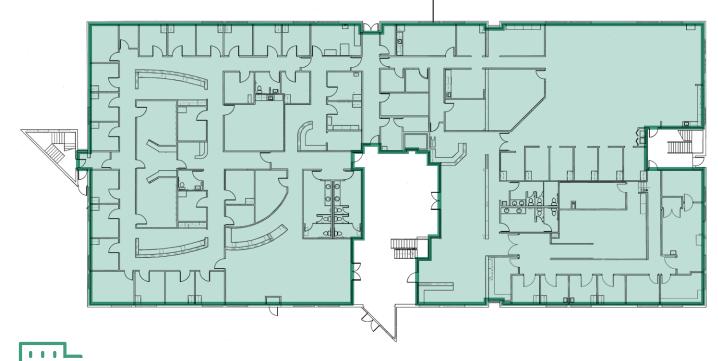

#### BUILDING SIZE: 41,947 SF

#### FULL FLOOR AVAILABLE

Former Orthopedic Center 10,000 - 20,639 RSF