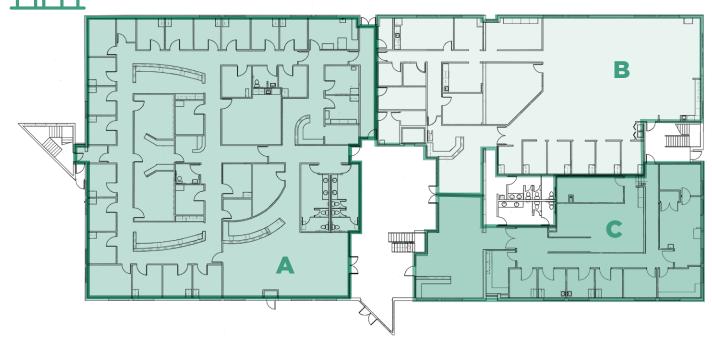

## AVAILABLE

| SPACE:      | <b>1st Floor: 5,000-20,639 RSF</b> (11/1/25) |
|-------------|----------------------------------------------|
|             | Suite 230: 2,756 RSF                         |
|             | Suite 270: 2,309 RSF                         |
|             |                                              |
| LEASE RATE: | From \$16.50-\$17.50/RSF NNN                 |
|             |                                              |

#### FULL FLOOR AVAILABLE

Former Orthopedic Center 10,000 - 20,639 RSF