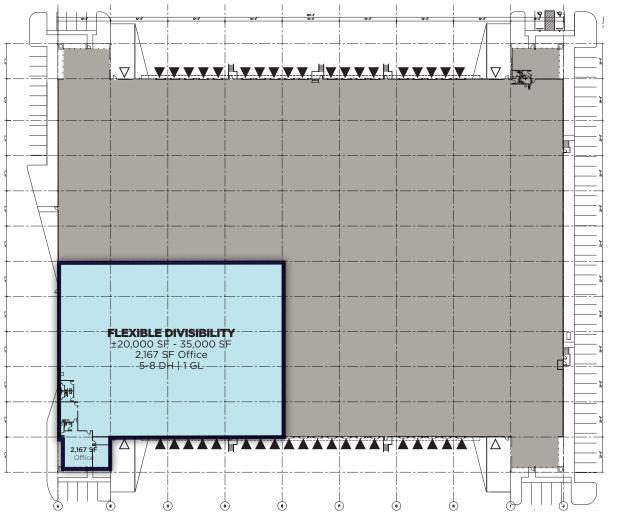

# **SITE** PLAN Flexible Divisible Options Available

# **PROPERTY** HIGHLIGHTS

|   | -   |
|---|-----|
|   |     |
| 1 | ьŤ, |

Available Space ±20,000 SF - 35,000 SF

**Office Size** 2,167 SF

Clear Height 24'

| _ |   |  |
|---|---|--|
|   | _ |  |

Loading 5-8 Dock High | 1 Grade Level

Sprinkler ESFR

Column Spacing  $\pm 52' \times 32'$ 

**Year Built** 1979

Master Lease Expiration 7/31/2027

Rate \$0.85/SF Blended plus NNN