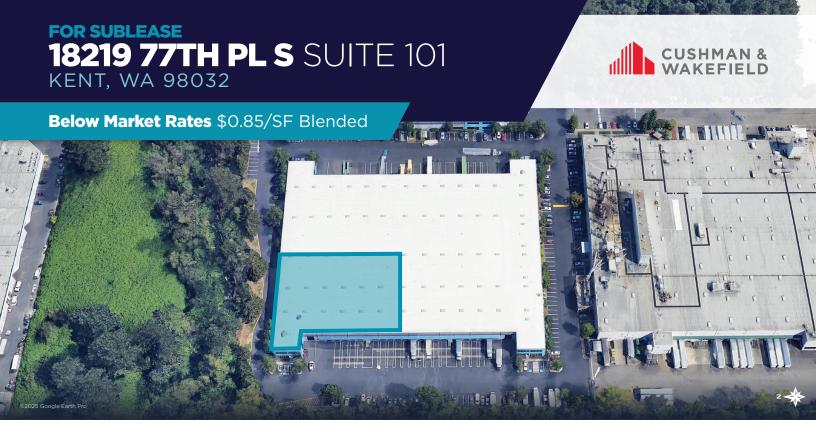

# **PROPERTY** HIGHLIGHTS

|   | -   |
|---|-----|
|   |     |
| 1 | ьŤ, |

Available Space ±20,000 SF - 35,000 SF

**Office Size** 2,167 SF

Clear Height 24'

| _ |   |  |
|---|---|--|
|   | _ |  |

Loading 5-8 Dock High | 1 Grade Level

Sprinkler ESFR

Column Spacing  $\pm 52' \times 32'$ 

**Year Built** 1979

Master Lease Expiration 7/31/2027

Rate \$0.85/SF Blended plus NNN