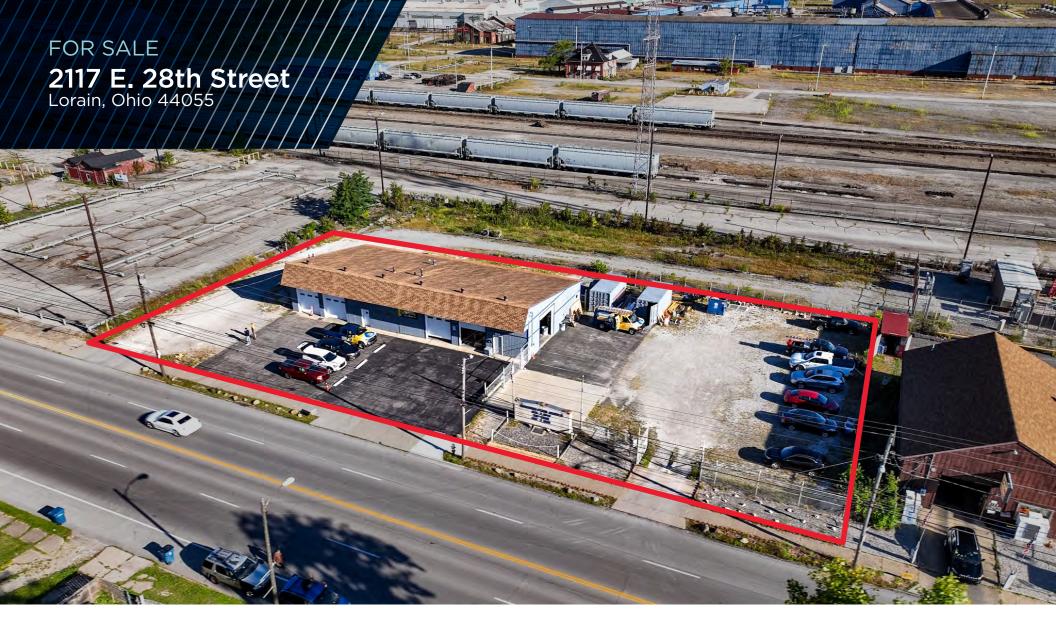

## 4,800 SF FREESTANDING INDUSTRIAL BUILDING

Excellent Access to I-90

4,800 SF

TOTAL BUILDING SF

0.71 AC

TOTAL LAND SIZE

1,800 SF

AVAILABLE OFFICE SF

3,000 SF

AVAILABLE WHSE SF

\$250,000

SALE PRICE

## **COMMENTS**

- Freestanding industrial building for sale: perfect for your growing business!
- Property includes a fenced-in lot with an automatic gate
- Building can be divided into three separate units to lease out for passive income
- Located along the high-traffic E 28th Street which sees approximately 13,000 vehicles per day
- Low taxes in Lorain County
- Well-maintained with excellent signage opportunities
- · Partially air conditioned

## **PROPERTY SPECIFICATIONS**

**CONSTRUCTED:** 1959 **CONSTRUCTION:** Wood Frame Shingle ROOF: HEAT: Forced Air AIR CONDITIONED: HVAC - Office LIGHTING: LED 10'11" - 13'4" **CEILING HEIGHT:** Four (4) 10'x10' **DRIVE-IN DOORS:** One (1) 12'x12' 200A / 240V / 3P POWER: I1 - Light Industrial **ZONING:** 