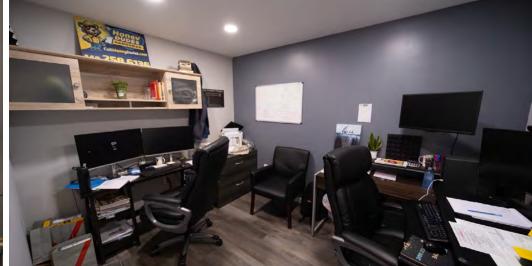

## **COMMENTS**

- Freestanding industrial building for sale: perfect for your growing business!
- Property includes a fenced-in lot with an automatic gate
- Building can be divided into three separate units to lease out for passive income
- Located along the high-traffic E 28th Street which sees approximately 13,000 vehicles per day
- Low taxes in Lorain County
- Well-maintained with excellent signage opportunities
- · Partially air conditioned

## **PROPERTY SPECIFICATIONS**

**CONSTRUCTED:** 1959 **CONSTRUCTION:** Wood Frame Shingle ROOF: HEAT: Forced Air AIR CONDITIONED: HVAC - Office LIGHTING: LED 10'11" - 13'4" **CEILING HEIGHT:** Four (4) 10'x10' **DRIVE-IN DOORS:** One (1) 12'x12' 200A / 240V / 3P POWER: I1 - Light Industrial **ZONING:** 