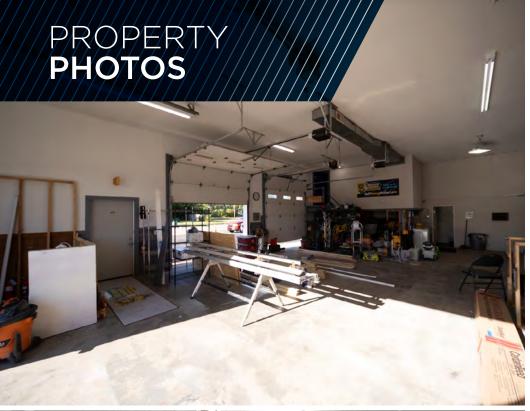

## **COMMENTS**

- Freestanding industrial building for sale: perfect for your growing business!
- Property includes a fenced-in lot with an automatic gate
- Building can be divided into three separate units to lease out for passive income
- Located along the high-traffic E 28th Street which sees approximately 13,000 vehicles per day
- Low taxes in Lorain County
- Well-maintained with excellent signage opportunities
- · Partially air conditioned