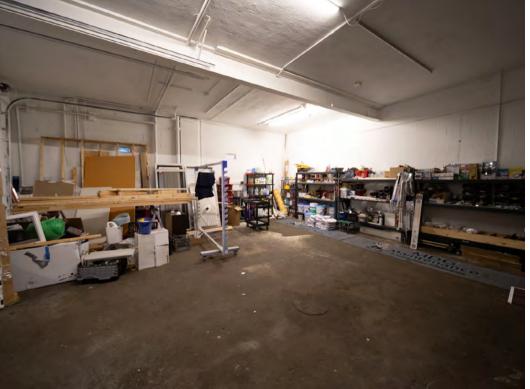

## **COMMENTS**

- Freestanding industrial building for sale: perfect for your growing business!
- Property includes a fenced-in lot with an automatic gate
- Building can be divided into three separate units to lease out for passive income
- Located along the high-traffic E 28th Street which sees approximately 13,000 vehicles per day
- Low taxes in Lorain County
- Well-maintained with excellent signage opportunities
- · Partially air conditioned

## **PROPERTY SPECIFICATIONS**

**CONSTRUCTED:** 1959 **CONSTRUCTION:** Wood Frame Shingle ROOF: HEAT: Forced Air AIR CONDITIONED: HVAC - Office LIGHTING: LED 10'11" - 13'4" **CEILING HEIGHT:** Four (4) 10'x10' **DRIVE-IN DOORS:** One (1) 12'x12' 200A / 240V / 3P POWER: I1 - Light Industrial **ZONING:** 