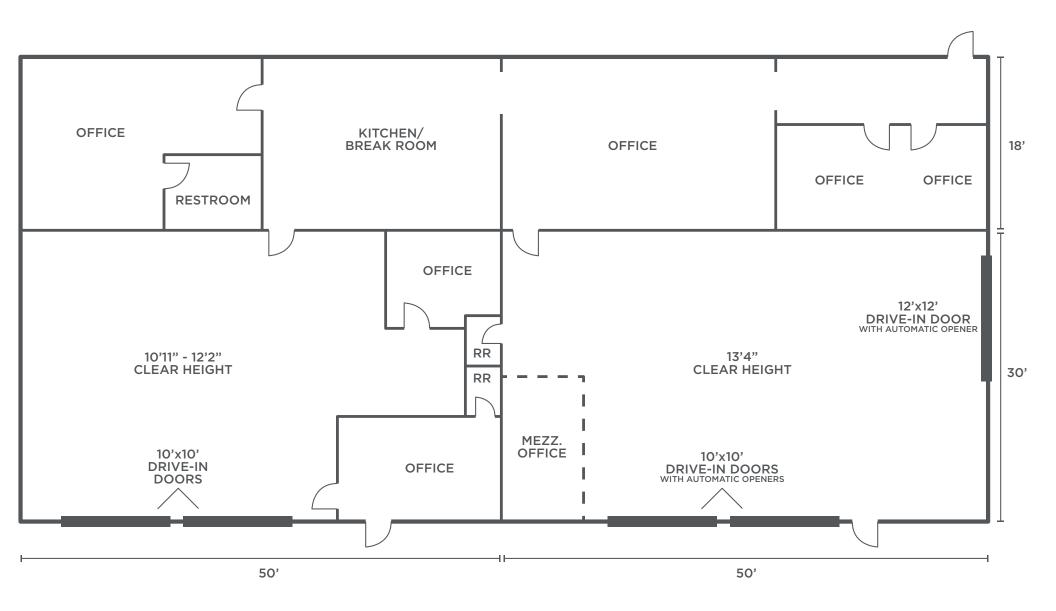

## **PROPERTY SPECIFICATIONS**

**CONSTRUCTED:** 1959 **CONSTRUCTION:** Wood Frame Shingle ROOF: HEAT: Forced Air AIR CONDITIONED: HVAC - Office LIGHTING: LED 10'11" - 13'4" **CEILING HEIGHT:** Four (4) 10'x10' **DRIVE-IN DOORS:** One (1) 12'x12' 200A / 240V / 3P POWER: I1 - Light Industrial **ZONING:** 