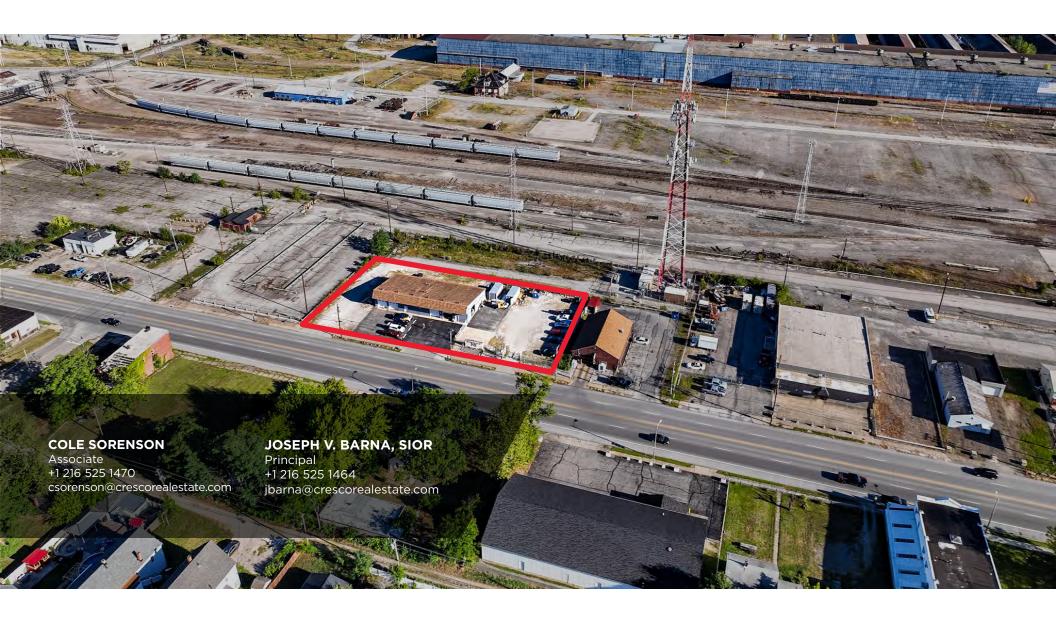

## 4,800 SF FREESTANDING INDUSTRIAL BUILDING

Excellent Access to I-90

4,800 SF

TOTAL BUILDING SF

0.71 AC

TOTAL LAND SIZE

1,800 SF

AVAILABLE OFFICE SF

## **COMMENTS**

- Freestanding industrial building for sale: perfect for your growing business!
- Property includes a fenced-in lot with an automatic gate
- Building can be divided into three separate units to lease out for passive income
- Located along the high-traffic E 28th Street which sees approximately 13,000 vehicles per day
- Low taxes in Lorain County
- Well-maintained with excellent signage opportunities
- · Partially air conditioned

## **PROPERTY SPECIFICATIONS**

**CONSTRUCTED:** 1959 **CONSTRUCTION:** Wood Frame Shingle ROOF: HEAT: Forced Air AIR CONDITIONED: HVAC - Office LIGHTING: LED 10'11" - 13'4" **CEILING HEIGHT:** Four (4) 10'x10' **DRIVE-IN DOORS:** One (1) 12'x12' 200A / 240V / 3P POWER: I1 - Light Industrial **ZONING:** 