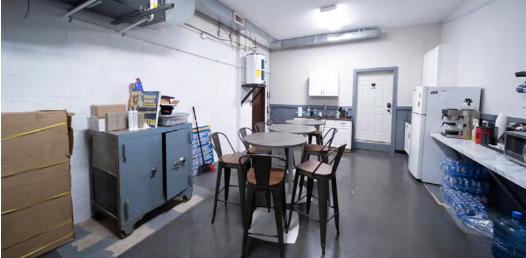

## **COMMENTS**

- Freestanding industrial building for sale: perfect for your growing business!
- Property includes a fenced-in lot with an automatic gate
- Building can be divided into three separate units to lease out for passive income
- Located along the high-traffic E 28th Street which sees approximately 13,000 vehicles per day
- Low taxes in Lorain County
- Well-maintained with excellent signage opportunities
- · Partially air conditioned

## **PROPERTY SPECIFICATIONS**

**CONSTRUCTED:** 1959 **CONSTRUCTION:** Wood Frame Shingle ROOF: HEAT: Forced Air AIR CONDITIONED: HVAC - Office LIGHTING: LED 10'11" - 13'4" **CEILING HEIGHT:** Four (4) 10'x10' **DRIVE-IN DOORS:** One (1) 12'x12' 200A / 240V / 3P POWER: I1 - Light Industrial **ZONING:** 