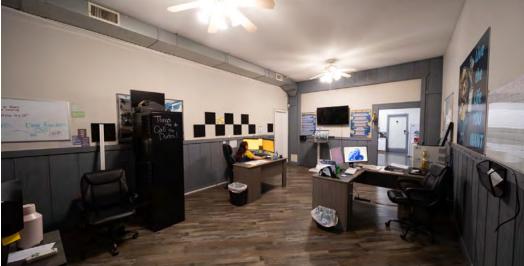

## **COMMENTS**

- Freestanding industrial building for sale: perfect for your growing business!
- Property includes a fenced-in lot with an automatic gate
- Building can be divided into three separate units to lease out for passive income
- Located along the high-traffic E 28th Street which sees approximately 13,000 vehicles per day
- Low taxes in Lorain County
- Well-maintained with excellent signage opportunities
- · Partially air conditioned

## **PROPERTY SPECIFICATIONS**

**CONSTRUCTED:** 1959 **CONSTRUCTION:** Wood Frame Shingle ROOF: HEAT: Forced Air AIR CONDITIONED: HVAC - Office LIGHTING: LED 10'11" - 13'4" **CEILING HEIGHT:** Four (4) 10'x10' **DRIVE-IN DOORS:** One (1) 12'x12' 200A / 240V / 3P POWER: I1 - Light Industrial **ZONING:** 