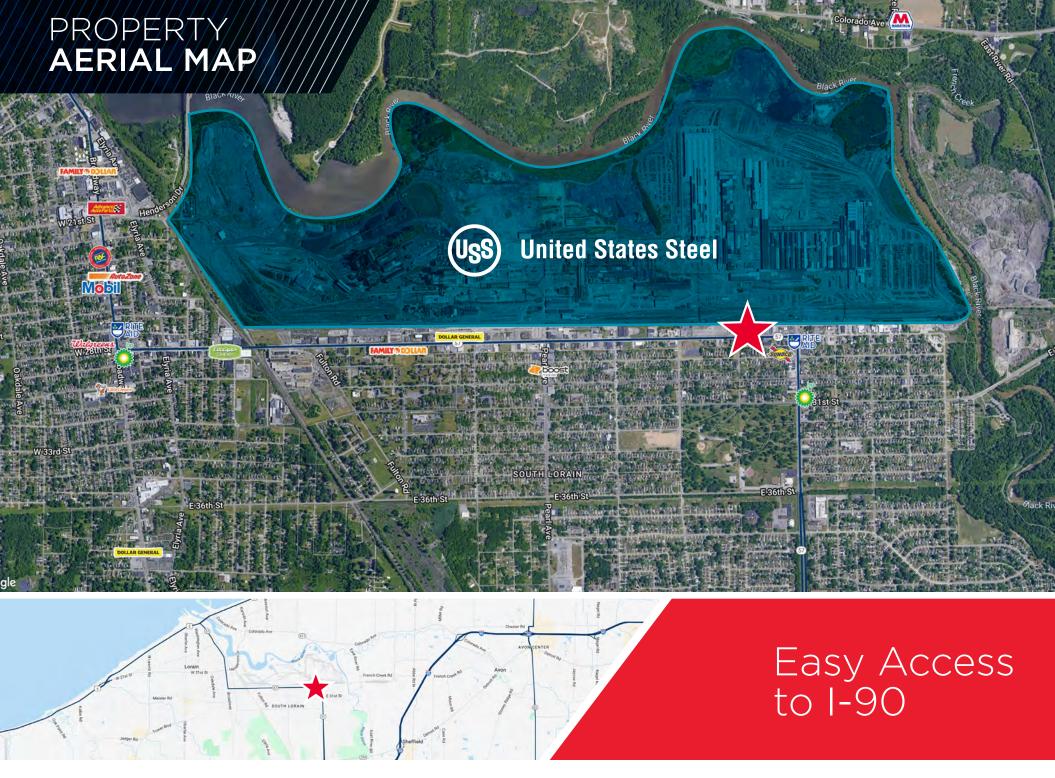

## 4,800 SF FREESTANDING INDUSTRIAL BUILDING

Excellent Access to I-90

4,800 SF

TOTAL BUILDING SF

0.71 AC

TOTAL LAND SIZE

1,800 SF

AVAILABLE OFFICE SF

## **COMMENTS**

- Freestanding industrial building for sale: perfect for your growing business!
- Property includes a fenced-in lot with an automatic gate
- Building can be divided into three separate units to lease out for passive income
- Located along the high-traffic E 28th Street which sees approximately 13,000 vehicles per day
- Low taxes in Lorain County
- Well-maintained with excellent signage opportunities
- · Partially air conditioned