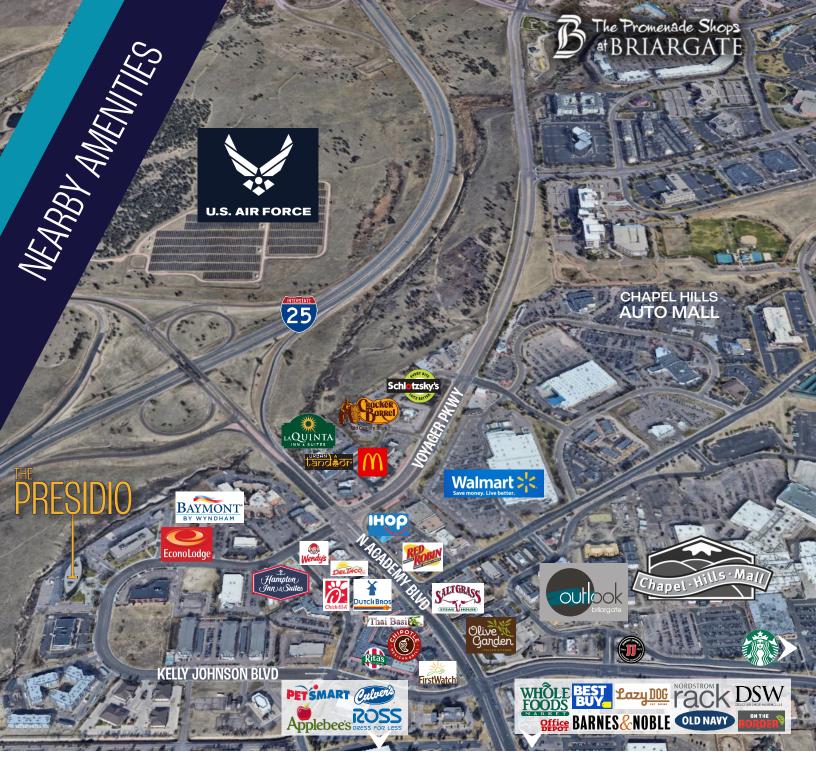

## THE PRESIDIO

1155 Kelly Johnson Blvd., Colorado Springs, CO

PRESIDIO

1155 Kelly Johnson Blvd. Colorado Springs, CO

The Presidio is a four-story, Class A office building with exceptional interstate visibility and access, and offers amazing views of the city. This iconic building is surrounded by prime retail amenities such as Chapel Hills Mall, The Promenade at Briangate, Whole Foods and numerous restaurants.

- 3 minutes to I-25
- 12 minutes to Downtown Colorado Springs
- 12 minutes to U.S. Air Force Academy
- 22 minutes to Peterson AFB
- 25 minutes to Colorado Springs Airport
- 1 hour to Denver

BUILDING SIZE: 80,801 RSF