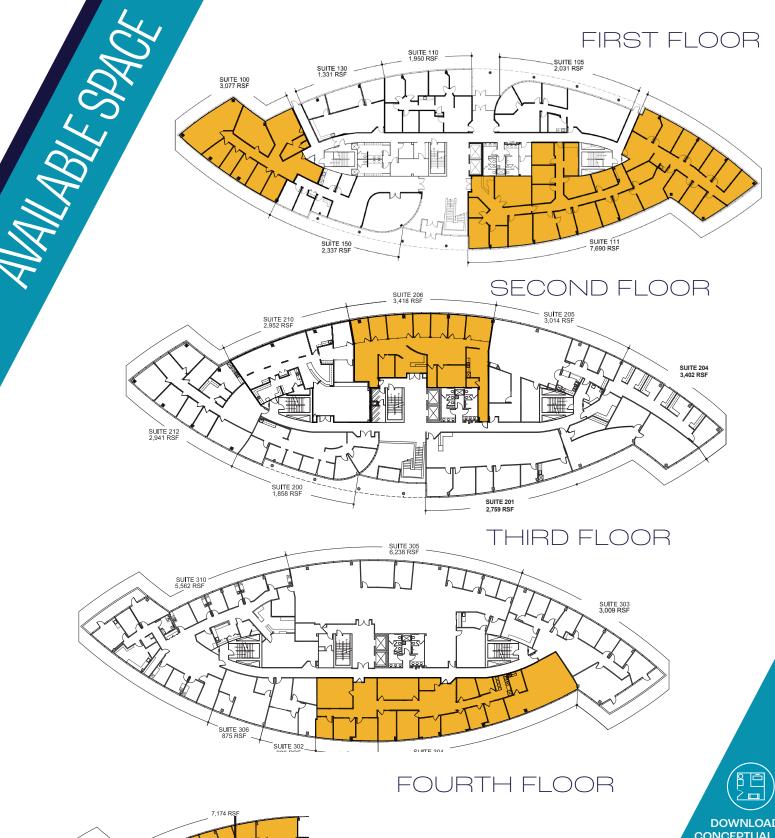

AVAILABLE SPACE: Suite 100: 3,077 RSF

Suite 111: 7,690 RSF

Suite 206: 3,418 RSF (7/1/25)

Suite 300: 1,828 RSF Suite 304: 3,122 RSF

4,950 RSF contiguous

Suite 440: 1,394 RSF

Suite 495: 7,174 RSF (11/1/25)

**LEASE RATE:** From \$20.00 per RSF NNN

**EXPENSES:** \$11.10 per RSF (2025 estimate)

**TENANT IMPROVEMENTS:** Negotiable

**PARKING**: 3 spaces per 1,000 RSF

NUMBER OF STORIES: 4

3,186 RSF

SUITE 100
SUITE 300
SUITE 304
SUITE 300/304