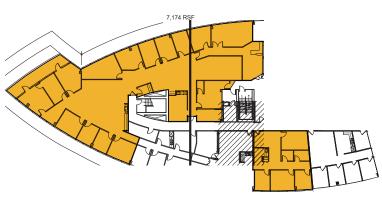

AVAILABLE SPACE: Suite 100: 3,077 RSF

Suite 111: 7,690 RSF

Suite 206: 3,418 RSF (7/1/25)

Suite 300: 1,828 RSF Suite 304: 3,122 RSF

4,950 RSF contiguous

Suite 440: 1,394 RSF

Suite 495: 7,174 RSF (11/1/25)

**LEASE RATE:** From \$20.00 per RSF NNN

**EXPENSES:** \$11.10 per RSF (2025 estimate)

**TENANT IMPROVEMENTS:** Negotiable

**PARKING**: 3 spaces per 1,000 RSF

NUMBER OF STORIES: 4

3,186 RSF

SUITE 100
SUITE 300
SUITE 304
SUITE 300/304