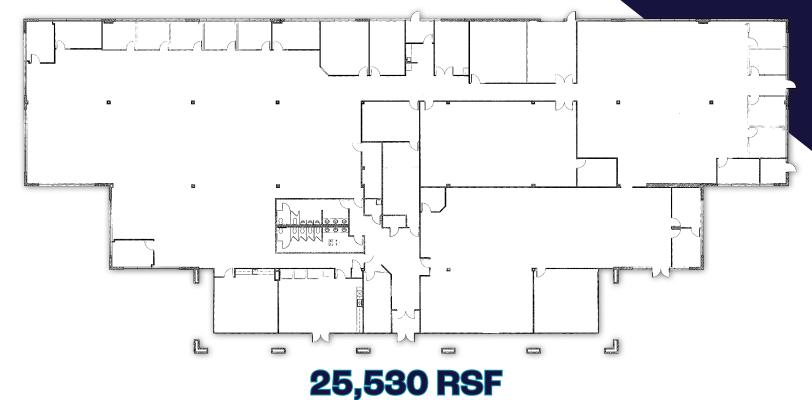

## GARDEN GATEWAY PLAZA

**Building Size:** 25,530 SF

**Available Space:** Entire building available (2/26):

25,530 RSF (divisible)

Sale Price: Contact Broker

Lease Rate: From \$16.50 per RSF NNN

**Operating Expenses:** \$6.51 per RSF (2025 estimate)