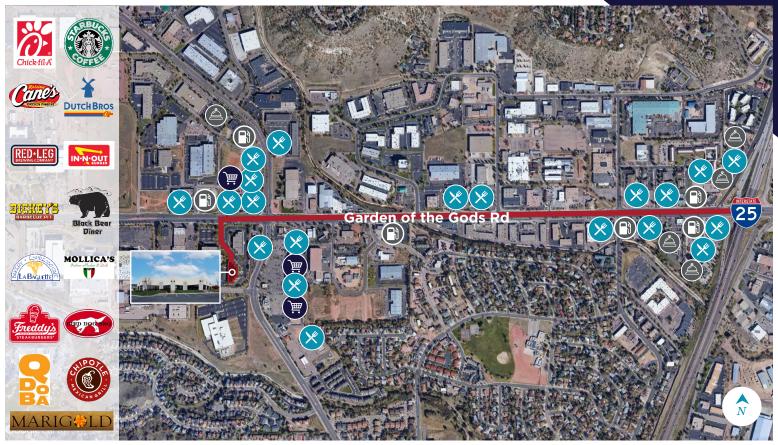

## **AREA AMENITIES**

Garden Gateway Plaza is located on the southwest corner of Garden of the Gods Road and Centennial Boulevard, in the heart of the Garden of the Gods corridor, home to a multitude of restaurants, retail, hotels, and craft breweries.

100+
restaurants

within 3 miles

50+
RETAIL OPTIONS

within 3 miles

30+ HOTELS

within 3 miles

9 CRAFT BREWERIES

within 3 miles