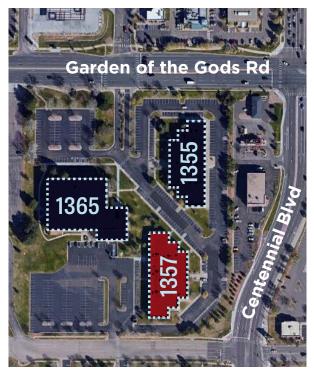

## **AREA AMENITIES**

Garden Gateway Plaza is located on the southwest corner of Garden of the Gods Road and Centennial Boulevard, in the heart of the Garden of the Gods corridor, home to a multitude of restaurants, retail, hotels, and craft breweries.