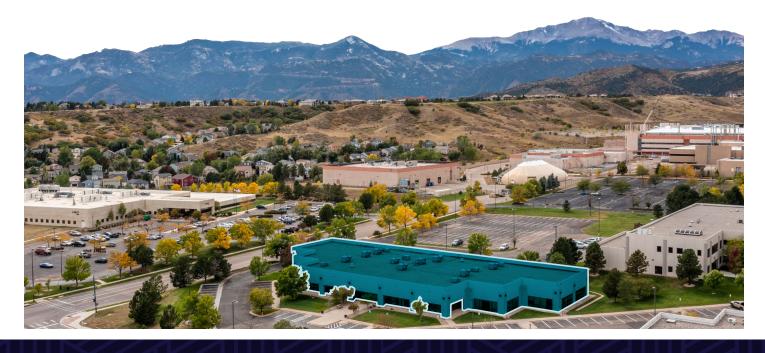

## 1357 Garden of the Gods Rd COLORADO SPRINGS, CO 80907

## GARDEN GATEWAY PLAZA

**Building Size:** 25,530 SF

**Available Space:** Entire building available (2/26):

25,530 RSF (divisible)

Sale Price: Contact Broker

Lease Rate: From \$16.50 per RSF NNN

**Operating Expenses:** \$6.51 per RSF (2025 estimate)

exclusive of janitorial

**Zoning:** M1/CR P CU

**Tax Schedule #:** 7326101121

- · Exterior building signage available
- Prime location with modern, flexible space that can be tailored to showcase your company's brand
- This single-story building blends together a combination of functionality and flexibility
- High parking ratio

- Ideal for an office/showroom user seeking a high profile, well-located, signature building in a campus setting
- Minutes away from numerous restaurants, hotels, hiking trails, and craft breweries
- Less than 5 minutes to I-25, easy access to Garden of the Gods Road and Centennial Boulevard