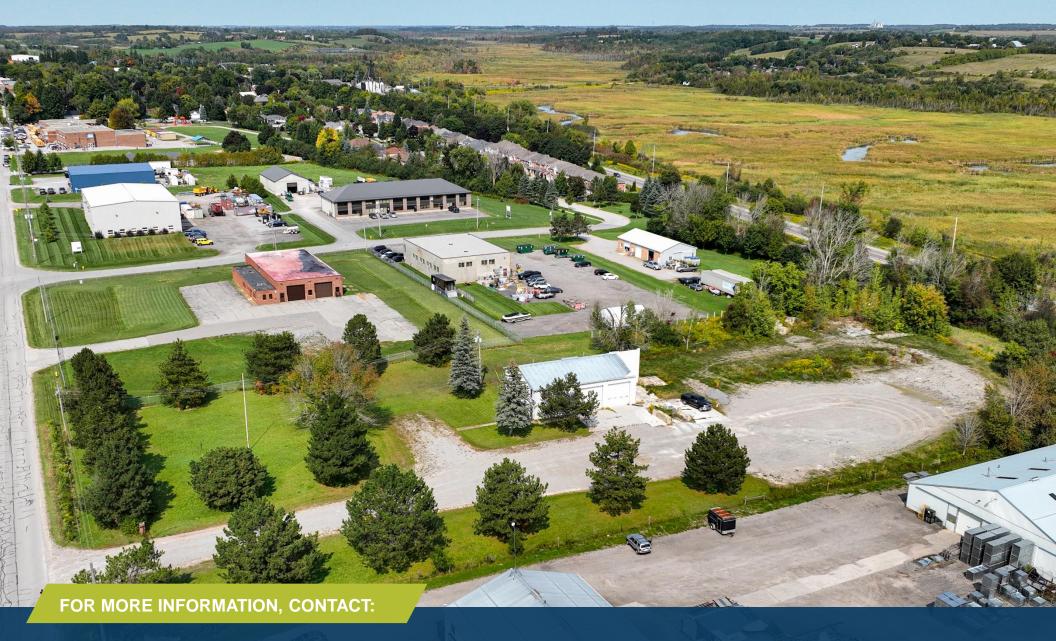

#### **PROPERTY HIGHLIGHTS**

Freestanding building situated on 3.28 acres of land, located west of Highway 7 and north of Brock Concession Road #5. Warehouse is equipped with 2 oversized drive in doors, propane heating and fluorescent lighting. Main and second floor office areas with baseboard heating and washrooms.