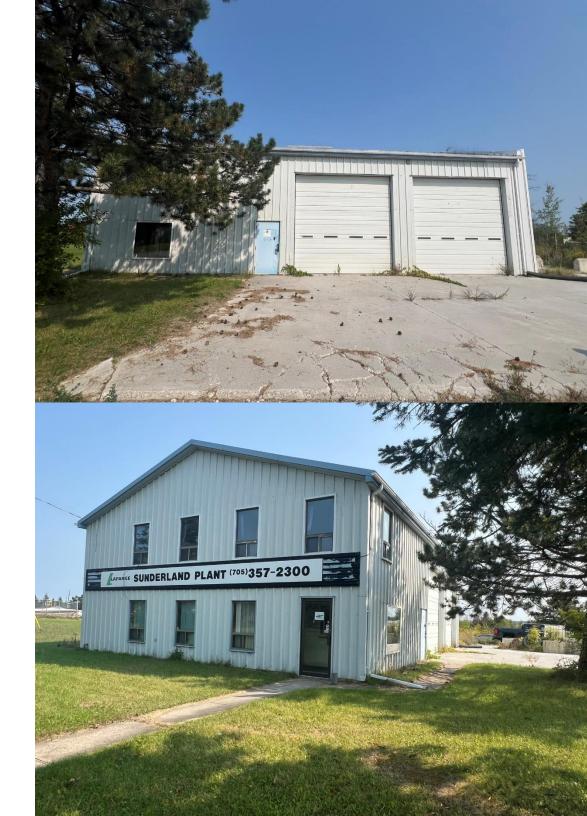

#### **PROPERTY DETAILS**

| Building Size  | 3,136 sf           |
|----------------|--------------------|
|                |                    |
| Office         | 1,357 sf           |
|                |                    |
| Lot Size       | 3.28 acres         |
|                |                    |
| Ceiling Height | 16'7"              |
|                |                    |
| Shipping       | 2 drive in doors   |
|                |                    |
| Zoning         | M1-3               |
|                |                    |
| Power          | 600V/200A          |
|                |                    |
| Asking Price   | \$1,699,000        |
|                |                    |
| Realty Taxes   | \$12,474.79 (2024) |
|                | -                  |

#### **PROPERTY HIGHLIGHTS**

Freestanding building situated on 3.28 acres of land, located west of Highway 7 and north of Brock Concession Road #5. Warehouse is equipped with 2 oversized drive in doors, propane heating and fluorescent lighting. Main and second floor office areas with baseboard heating and washrooms.