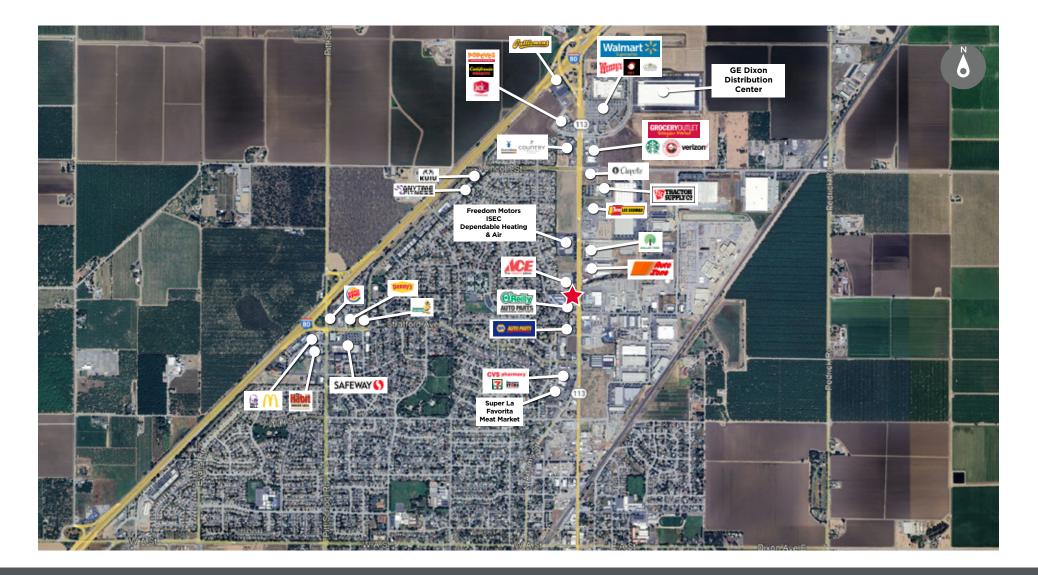

**AERIAL - FAR** 

N 1st St & Industrial Way Dixon, CA 95620

Blair J. Wheatley Senior Director +1 916 329 1547 blair.wheatley@cushwake.com LIC #01499974 Chris Vang Senior Brokerage Coordinator +1 916 617 4274 chris.vang@cushwake.com LIC #02078988 400 Capitol Mall, Suite 1800 Sacramento, CA 95814 T: +1 916 288 4800 F: +1 916 446 0024 **cushmanwakefield.com** 

#### **PROPERTY PROFILE**

| Location:             | N 1st St & Industrial Way<br>Dixon, CA 95620                                                                             |
|-----------------------|--------------------------------------------------------------------------------------------------------------------------|
| Parcel Size:          | ±0.6 AC                                                                                                                  |
| APNs:                 | 0113-395-110                                                                                                             |
| Zoning:               | Commercial                                                                                                               |
| Trade Area Neighbors: | O'Reilly Auto Parts, Ace Hardware, AutoZone,<br>Dollar Tree, NAPA, CVS, Tractor Supply,<br>Chipotle, Panda Express, etc. |