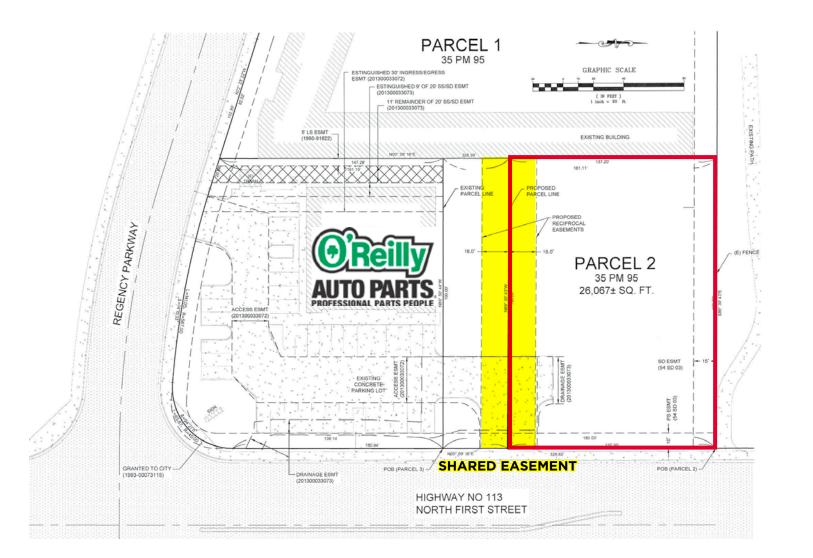

PARCEL MAP

N 1st St & Industrial Way Dixon, CA 95620

Blair J. Wheatley Senior Director +1 916 329 1547 blair.wheatley@cushwake.com LIC #01499974 Chris Vang Senior Brokerage Coordinator +1 916 617 4274 chris.vang@cushwake.com LIC #02078988 400 Capitol Mall, Suite 1800 Sacramento, CA 95814 T: +1 916 288 4800 F: +1 916 446 0024 cushmanwakefield.com

#### **PROPERTY HIGHLIGHTS**

- Prime visibility along Dixon's busiest thoroughfare
- Prominent location in a rapidly growing retail area of Dixon
- The property shares an easement from N 1st St with the adjacent property
- Less than a mile from Interstate 80 (±138,538 ADT)
- Good demographics