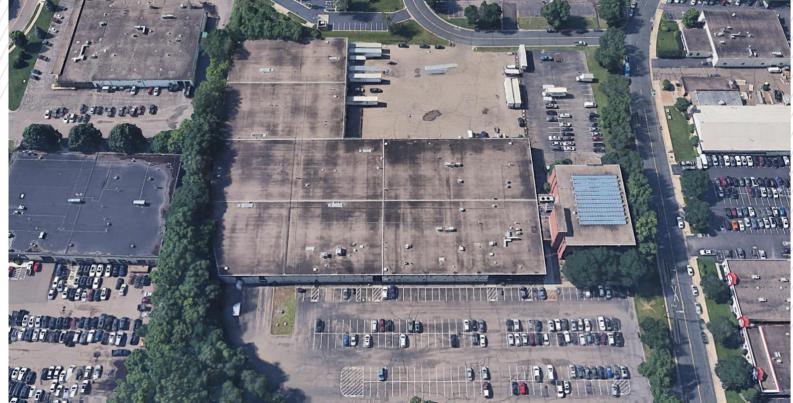

#### **PROPERTY FEATURES**

Building Size 130,000 SF

Parcel Size 9.87 Acres

**RATES** 

Rates: \$15.00 PSF Gross

### West End Business Center