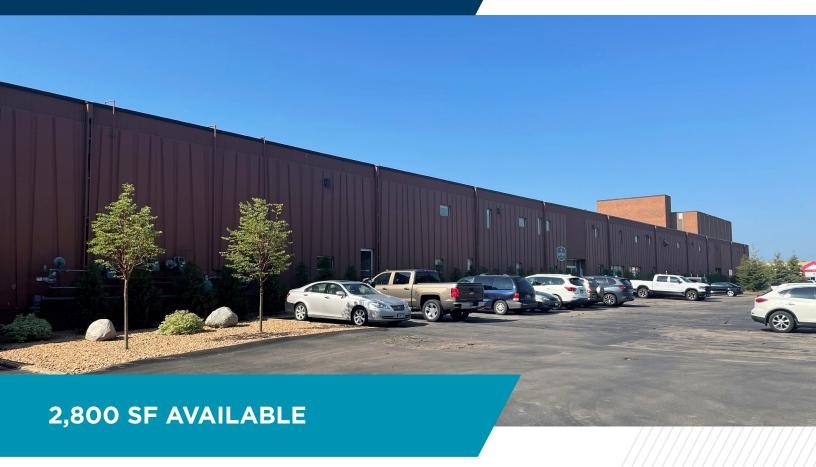

### FOR LEASE West End Business Center 715 Florida Ave S, Golden Valley, MN

#### **PROPERTY HIGHLIGHTS**

- Infill industrial opportunity located at I-394 and Hwy 100
- Minutes from the West End and Downtown Minneapolis
- Large truck court
- Local/responsive ownership

#### **PROPERTY FEATURES**

Building Size 130,000 SF

Parcel Size 9.87 Acres

**RATES** 

Rates: \$15.00 PSF Gross