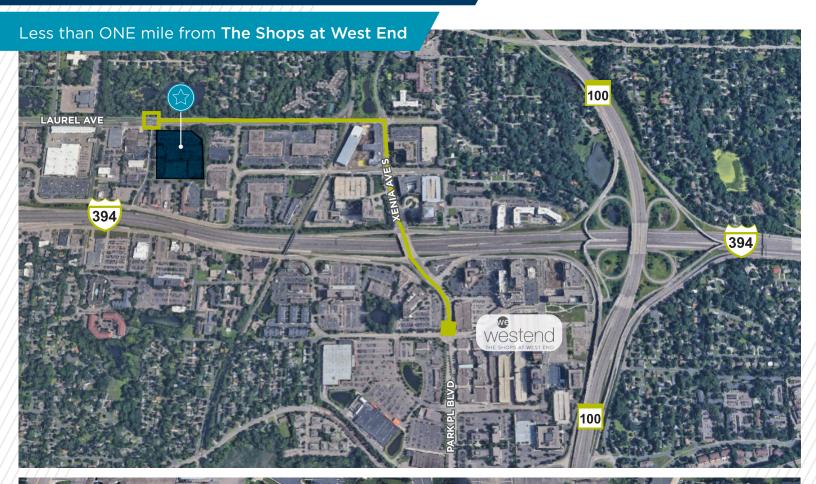

#### **PROPERTY HIGHLIGHTS**

- Infill industrial opportunity located at I-394 and Hwy 100
- Minutes from the West End and Downtown Minneapolis
- Large truck court
- Local/responsive ownership

### West End Business Center