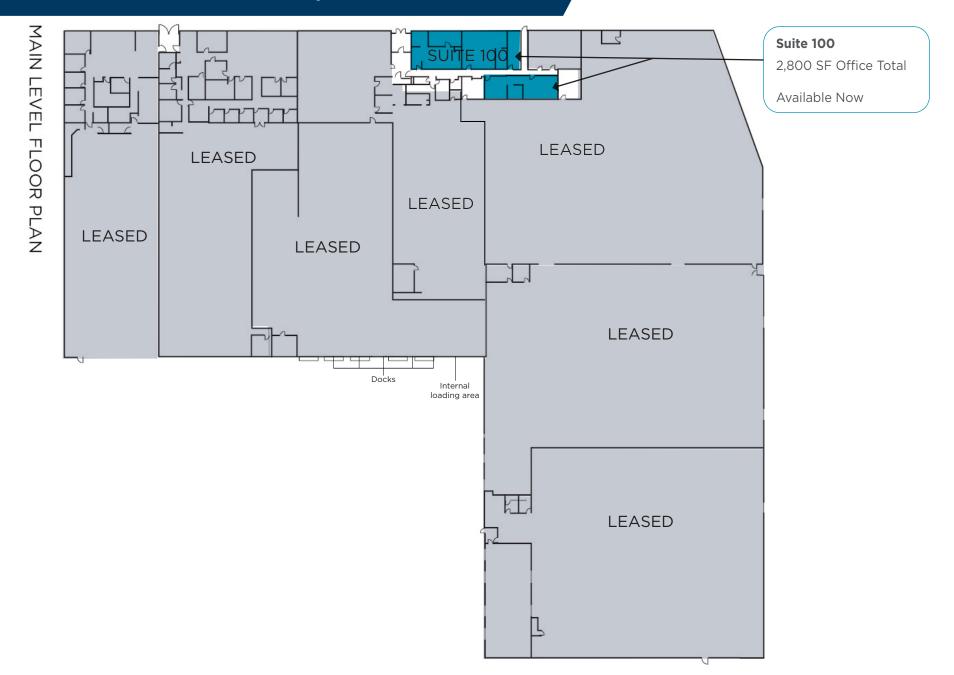

#### **SPACE AVAILABLE**

| Suite | Total    | Main Level<br>Office | Available |
|-------|----------|----------------------|-----------|
| 100   | 2,800 SF | 2,800 SF             | Now       |

©2025 Cushman & Wakefield. All rights reserved. The information contained in this communication is strictly confidential. This information has been obtained from sources believed to be reliable but has not been verified. No warranty or representation, express or implied, is made as to the condition of the property (or properties) referenced herein or as to the accuracy or completeness of the information contained herein, and same is submitted subject to errors, omissions, change of price, rental or other conditions, withdrawal without notice, and to any special listing conditions imposed by the property owner(s). Any projections, opinions or estimates are subject to uncertainty and do not signify current or future property performance.

### **FLOOR PLAN**