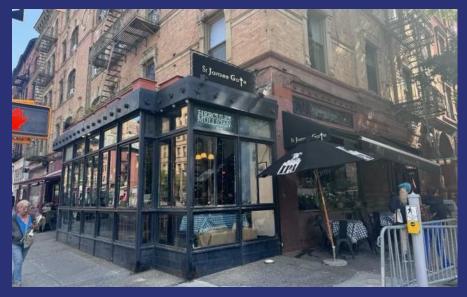

Level:** 1,901 SF

Frontage: Approximately 45 Feet Wraparound

**Possession:** Immediate

**Term:** Long Term

**Lease Type:** Direct

**Asking Rent:** Upon Request

# **Neighbors**

Orwashers Bakery, Barachou, CVS, Emack & Bolios, Tacombi, Jacob's Pickles, Daily Provisions, Sarabeth's, Salt & Straw

# **Space Highlights**

- Second generation restaurant and bar space on Amsterdam Avenue
   West 81st Street
- Corner opportunity in the heart of the Upper West Side with enclosed windowed dining area and awning signage
- Possibility for outdoor seating
- One block from the American Museum of Natural History and nearby to the 79<sup>th</sup> Street subway



# **441 Amsterdam Avenue**

Floor Plans



**Ground Floor** 



**Lower Level** 



# **441 Amsterdam Avenue**

Interior & Exterior











# 441 AMSTERDAM AVENUE

### Steven Soutendijk

212.713.6845 | steven.soutendijk@cushwake.com

#### **Sean Moran**

212.841.7668 | sean.moran@cushwake.com

#### Patrick O'Rourke

212.660.7777 | patrick.orourke@cushwake.com

#### **Maddie Hamilton**

410.864.3555 | maddie.hamilton@cushwake.com

©2025 Cushman & Wakefield. All rights reserved. The information contained in this communication is strictly confidential. This information has been obtained from sources believed to be reliable but has not been verified. NO WARRANTY OR REPRESENTATION, EXPRESS OR IMPLIED, IS MADE AS TO THE CONDITION OF THE PROPERTY (OR PROPERTIES) REFERENCED HEREIN OR AS TO THE ACCURACY OR COMPLETENESS OF THE INFORMATION CONTAINED HEREIN, AND SAME IS SUBMITTED SUBJECT TO ERRORS, OMISSIONS, CHANGE OF PRICE, RENTAL