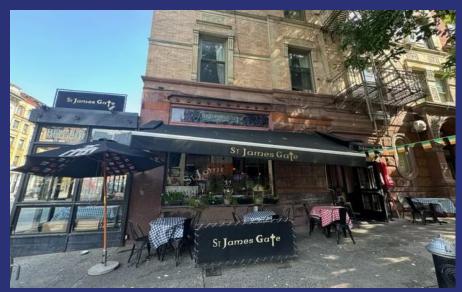

vel:** 1,901 SF

Frontage: Approximately 45 Feet Wraparound

**Possession:** Immediate

**Term:** Long Term

**Lease Type:** Direct

**Asking Rent:** Upon Request

# **Neighbors**

Orwashers Bakery, Barachou, CVS, Emack & Bolios, Tacombi, Jacob's Pickles, Daily Provisions, Sarabeth's, Salt & Straw

# **Space Highlights**

- Second generation restaurant and bar space on Amsterdam Avenue
   West 81st Street
- Corner opportunity in the heart of the Upper West Side with enclosed windowed dining area and awning signage
- Possibility for outdoor seating
- One block from the American Museum of Natural History and nearby to the 79<sup>th</sup> Street subway



# **441 Amsterdam Avenue**

Floor Plans



**Ground Floor** 



**Lower Level** 



# **441 Amsterdam Avenue**

Interior & Exterior











# 441 AMSTERDAM AVENUE

### Steven Soutendijk

212.713.6845 | steven.soutendijk@cushwake.com

#### **Sean Moran**

212.841.7668 | sean.moran@cushwake.com

#### Patrick O'Rourke

212.660.7777 | patrick.orourke@cushwake.com

#### **Maddie Hamilton**

410.864.3555 | maddie.hamilton@cushwake.com

©2025 Cushman & Wakefield. All rights reserved. The information contained in this communication is strictly confidential. This information has been obtained from sources believed to be reliable but has not been verified. NO WARRANTY OR REPRESENTATION, EXPRESS OR IMPLIED, IS MADE AS TO THE CONDITION OF THE PROPERTY (OR PROPERTIES) REFERENCED HEREIN OR AS TO THE ACCURACY OR COMPLETENESS OF THE INFORMATION CONTAINED HEREIN, AND SAME IS SUBMITTED SUBJECT TO ERRORS, OMISSIONS, CHANGE OF PRICE, RENTAL O