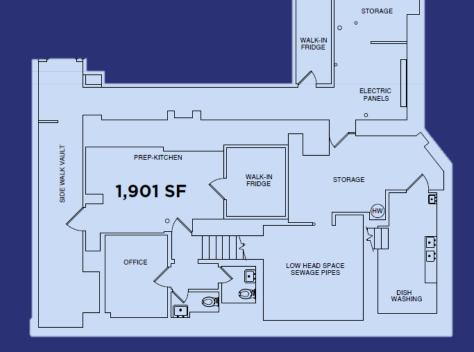

# **441 Amsterdam Avenue**

Northeast Corner of West 81st Street

**Ground Level:** 1,374 SF **Lower Level:** 1,901 SF

Frontage: Approximately 45 Feet Wraparound

**Possession:** Immediate

**Term:** Long Term

# **441 Amsterdam Avenue**

Floor Plans

**Ground Floor** 

**Lower Level** 