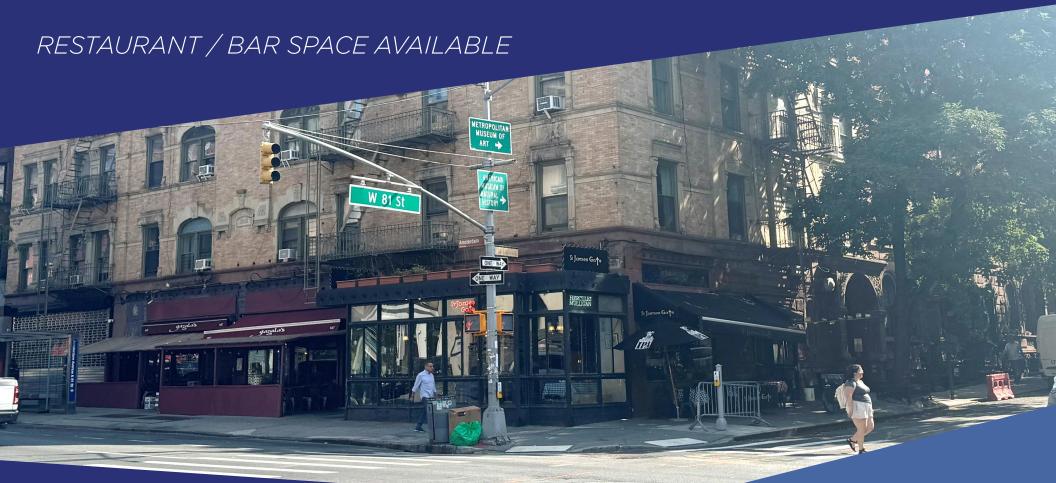

# 441 AMSTERDAM AVENUE

NORTHEAST CORNER OF WEST 81ST STREET

# **441 Amsterdam Avenue**

Northeast Corner of West 81st Street

**Ground Level:** 1,374 SF **Lower Level:** 1,901 SF

Frontage: Approximately 45 Feet Wraparound

**Possession:** Immediate

**Term:** Long Term

# **Space Highlights**

- Second generation restaurant and bar space on Amsterdam Avenue
   West 81st Street
- Corner opportunity in the heart of the Upper West Side with enclosed windowed dining area and awning signage
- Possibility for outdoor seating
- One block from the American Museum of Natural History and nearby to the 79<sup>th</sup> Street subway