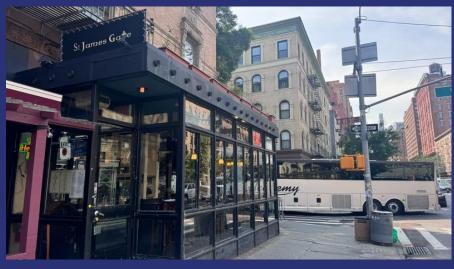

r Level:** 1,901 SF

Frontage: Approximately 45 Feet Wraparound

**Possession:** Immediate

**Term:** Long Term

**Lease Type:** Direct

**Asking Rent:** Upon Request

# **Neighbors**

Orwashers Bakery, Barachou, CVS, Emack & Bolios, Tacombi, Jacob's Pickles, Daily Provisions, Sarabeth's, Salt & Straw

# **Space Highlights**

- Second generation restaurant and bar space on Amsterdam Avenue
   West 81st Street
- Corner opportunity in the heart of the Upper West Side with enclosed windowed dining area and awning signage
- Possibility for outdoor seating
- One block from the American Museum of Natural History and nearby to the 79<sup>th</sup> Street subway



# **441 Amsterdam Avenue**

Floor Plans



**Ground Floor** 



**Lower Level** 



# **441 Amsterdam Avenue**

Interior & Exterior











# 441 AMSTERDAM AVENUE

### Steven Soutendijk

212.713.6845 | steven.soutendijk@cushwake.com

#### **Sean Moran**

212.841.7668 | sean.moran@cushwake.com

#### Patrick O'Rourke

212.660.7777 | patrick.orourke@cushwake.com

#### **Maddie Hamilton**

410.864.3555 | maddie.hamilton@cushwake.com

©2025 Cushman & Wakefield. All rights reserved. The information contained in this communication is strictly confidential. This information has been obtained from sources believed to be reliable but has not been verified. NO WARRANTY OR REPRESENTATION, EXPRESS OR IMPLIED, IS MADE AS TO THE CONDITION OF THE PROPERTY (OR PROPERTIES) REFERENCED HEREIN OR AS TO THE ACCURACY OR COMPLETENESS OF THE INFORMATION CONTAINED HEREIN, AND SAME IS SUBMITTED SUBJECT TO ERRORS, OMISSIONS, CHANGE OF PRICE, RENT