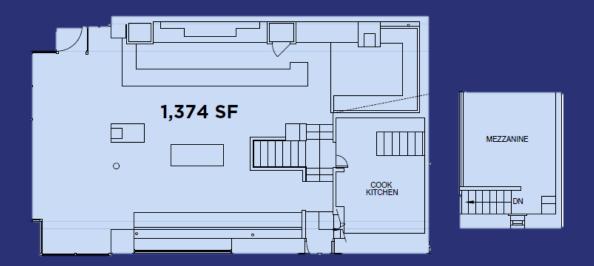

# **441 Amsterdam Avenue**

Northeast Corner of West 81st Street

**Ground Level:** 1,374 SF **Lower Level:** 1,901 SF

Frontage: Approximately 45 Feet Wraparound

**Possession:** Immediate

**Term:** Long Term

# **441 Amsterdam Avenue**

Floor Plans

**Ground Floor** 

**Lower Level** 