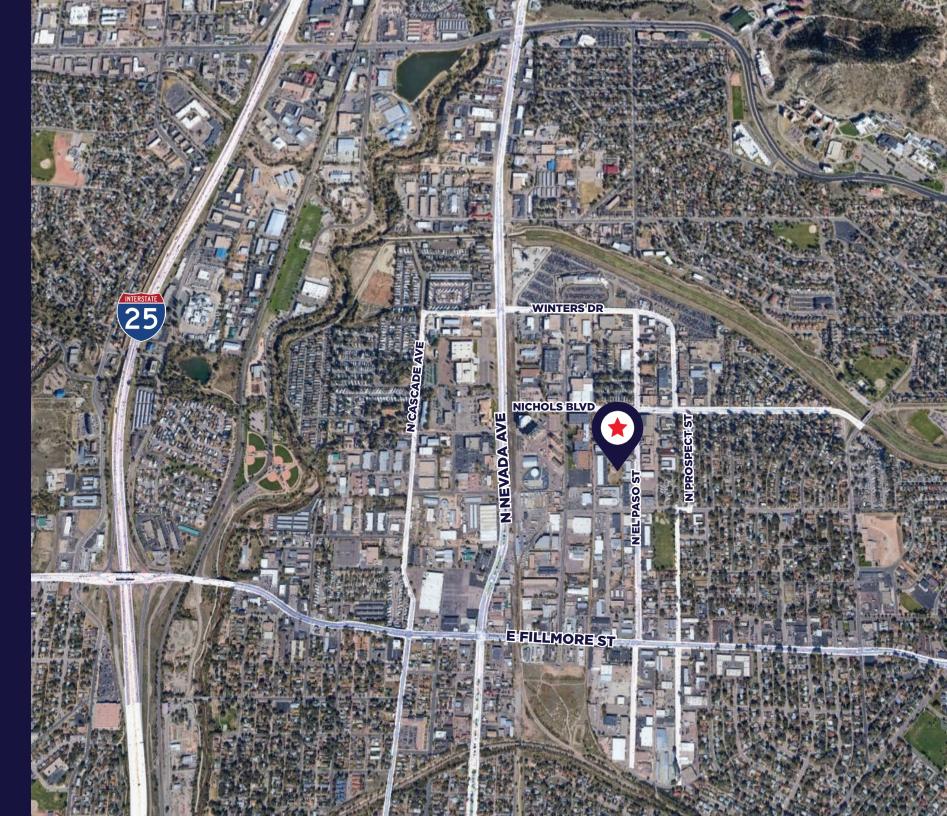

doors, and flexible suite configurations, this property is ideal for light industrial or flex users.

On-building signage is available for enhanced visibility, and the L1 zoning supports a wide range of industrial uses. Centrally located with immediate access to I-25 and major arterial roads, Adobe Court provides excellent connectivity across the city.



**\$11.50/RSF NNN** LEASE RATE

\$3.79/SF (2025 EST) EXPENSES A & B BLOCK



\$4.36/SF (2025 EST) EXPENSES C BLOCK



**16'-18'** CLEAR HEIGHT



(1) 10' x 12' OHD



**L1** ZONING



**1:1,000 RSF** PARKING



ON BUILDING SIGNAGE AVAILABLE





# 7,000 SF AVAILABLE (SEPTEMBER 2025)



**LOOR PLANS** presentative purposes only - drawings not to BOMA.



FLOOR PLANS For representative purposes only - drawings not to BOMA.

# VICINITY MAP







### **AARON HORN**

Sr, Managing Director +1 719 418 4070 ahorn@coscommercial.com

## **HEATHER MCKEEN**

Colorado Springs Commercial

> Director +1 719 418 4062 hmckeen@coscommercial.com

©2025 Cushman & Wakefield. All rights reserved. The material in this presentation has been prepared solely for information purposes, and is strictly confidential. Any disclosure, use, copying or circulation of this presentation (or the information contained within it) is strictly prohibited, unless you have obtained Cushman & Wakefield's prior written consent. The views expressed in this presentation are the views of the author and do not necessarily reflect the views of Cushman & Wakefield. Neither this presentation nor any part of it shall form the basis of, or be relied upon in connection with a