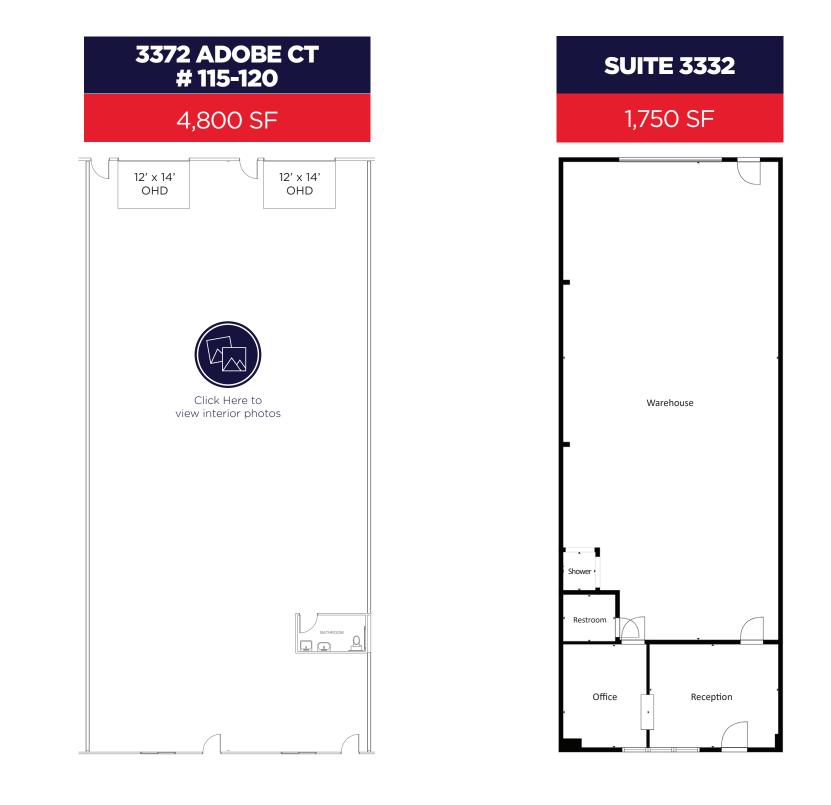

# 7,000 SF AVAILABLE (SEPTEMBER 2025)

**LOOR PLANS** presentative purposes only - drawings not to BOMA.

FLOOR PLANS For representative purposes only - drawings not to BOMA.