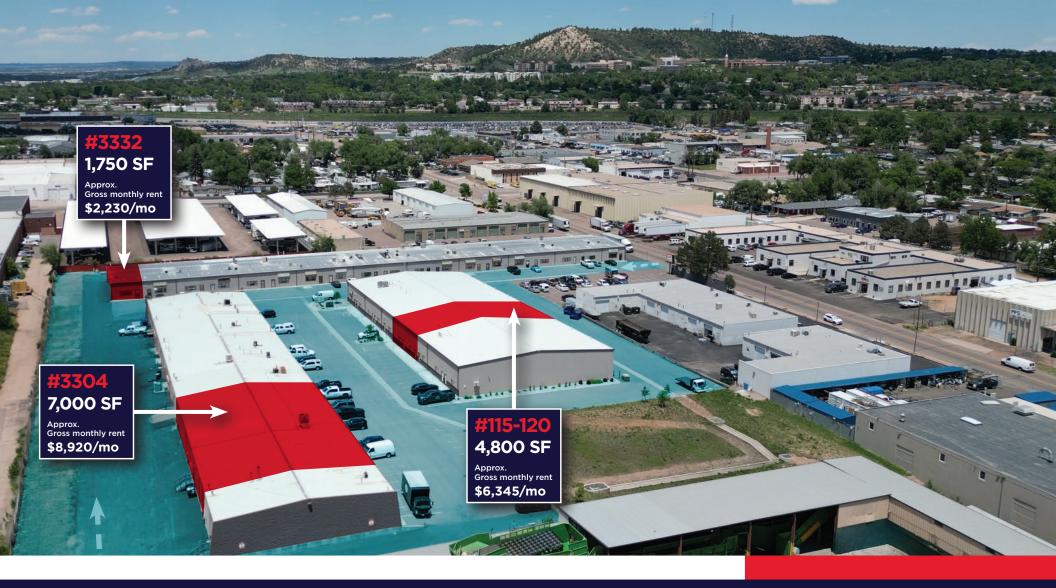

Colorado Springs Commercial

FOR LEASE | WELL-LOCATED SMALL BAY INDUSTRIAL UNITS

## FOR LEASE | INDUSTRIAL JUST MINUTES FROM I-25

Adobe Court Business Park offers rare small bay industrial space in the heart of Colorado Springs. With 16'-18' clear heights, drive-in loading doors, and flexible suite configurations, this property is ideal for light industrial or flex users.

On-building signage is available for enhanced visibility, and the L1 zoning supports a wide range of industrial uses. Centrally located with immediate access to I-25 and major arterial roads, Adobe Court provides excellent connectivity across the city.

**\$11.50/RSF NNN** LEASE RATE

\$3.79/SF (2025 EST) EXPENSES A & B BLOCK

\$4.36/SF (2025 EST) EXPENSES C BLOCK

**16'-18'** CLEAR HEIGHT

(1) 10' x 12' OHD

**L1** ZONING

**1:1,000 RSF** PARKING

ON BUILDING SIGNAGE AVAILABLE