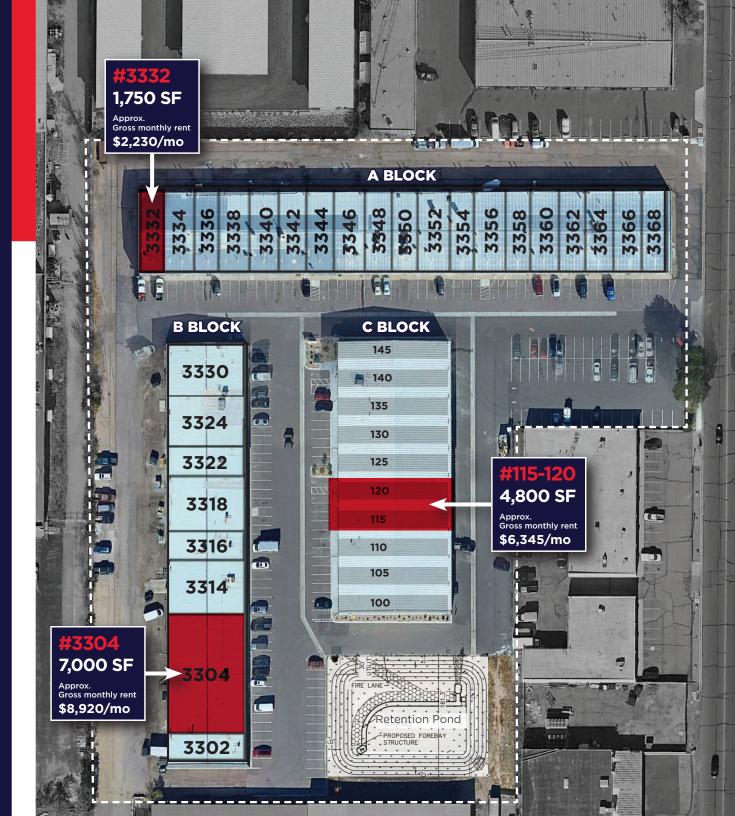

# 7,000 SF AVAILABLE (SEPTEMBER 2025)

**LOOR PLANS** presentative purposes only - drawings not to BOMA.

FLOOR PLANS For representative purposes only - drawings not to BOMA.

# VICINITY MAP