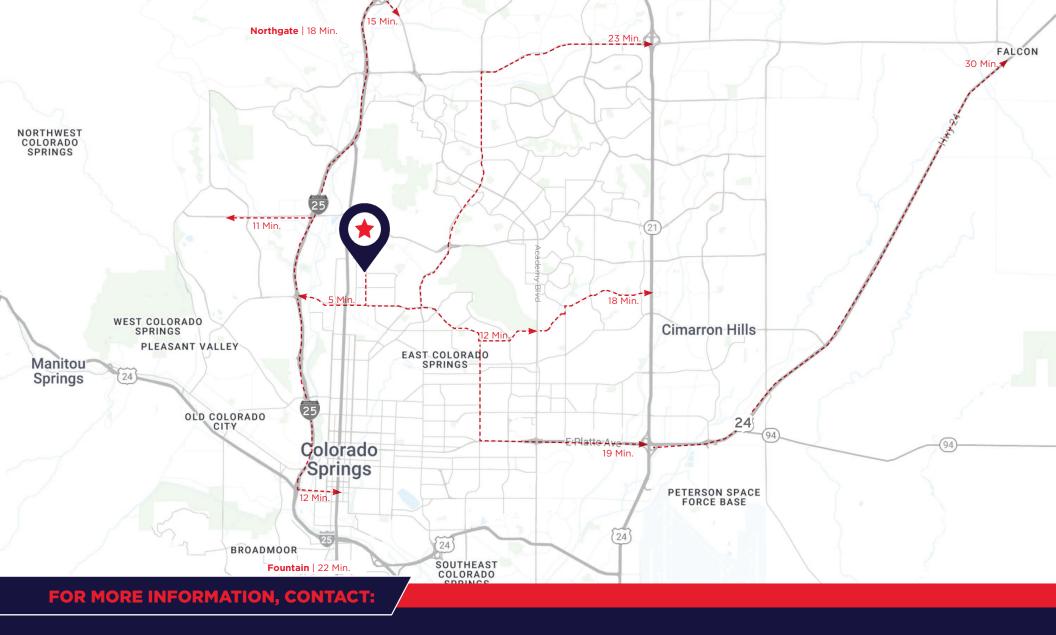

ors, and flexible suite configurations, this property is ideal for light industrial or flex users.

On-building signage is available for enhanced visibility, and the L1 zoning supports a wide range of industrial uses. Centrally located with immediate access to I-25 and major arterial roads, Adobe Court provides excellent connectivity across the city.



**\$11.50/RSF NNN** LEASE RATE

\$3.79/SF (2025 EST) EXPENSES A & B BLOCK



\$4.36/SF (2025 EST) EXPENSES C BLOCK



**16'-18'** CLEAR HEIGHT



(1) 10' x 12' OHD



**L1** ZONING



**1:1,000 RSF** PARKING



ON BUILDING SIGNAGE AVAILABLE





# 7,000 SF AVAILABLE (SEPTEMBER 2025)



**LOOR PLANS** presentative purposes only - drawings not to BOMA.



FLOOR PLANS For representative purposes only - drawings not to BOMA.

# VICINITY MAP







### **AARON HORN**

Sr, Managing Director +1 719 418 4070 ahorn@coscommercial.com

## **HEATHER MCKEEN**

Colorado Springs Commercial

> Director +1 719 418 4062 hmckeen@coscommercial.com

©2025 Cushman & Wakefield. All rights reserved. The material in this presentation has been prepared solely for information purposes, and is strictly confidential. Any disclosure, use, copying or circulation of this presentation (or the information contained within it) is strictly prohibited, unless you have obtained Cushman & Wakefield's prior written consent. The views expressed in this presentation are the views of the author and do not necessarily reflect the views of Cushman & Wakefield. Neither this presentation nor any part of it shall form the basis of, or be relied upon in connection with any