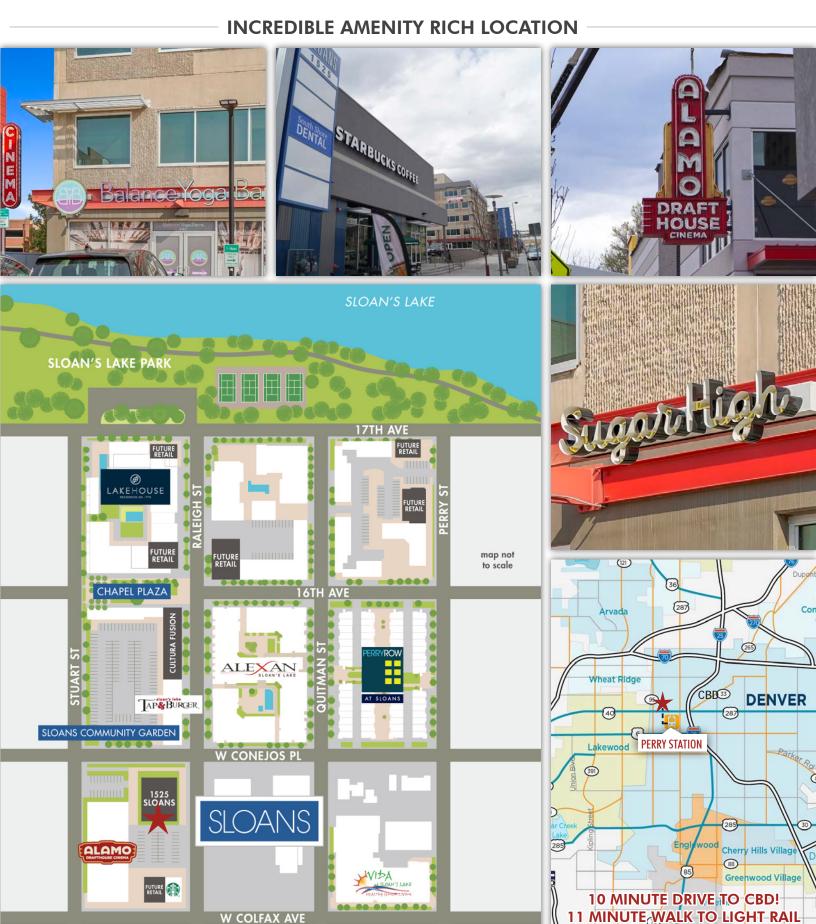

## 1525 Raleigh Street

**SLOANS NEIGHBORHOOD DEVELOPMENT**Walkable amenities & housing for car free living

PANORAMIC DOWNTOWN & MOUNTAIN VIEWS

**BUILDING KITCHEN & LOUNGE**Common tenant area

**SLOANS LAKE PARK**Direct access to scenic trails and picnic areas