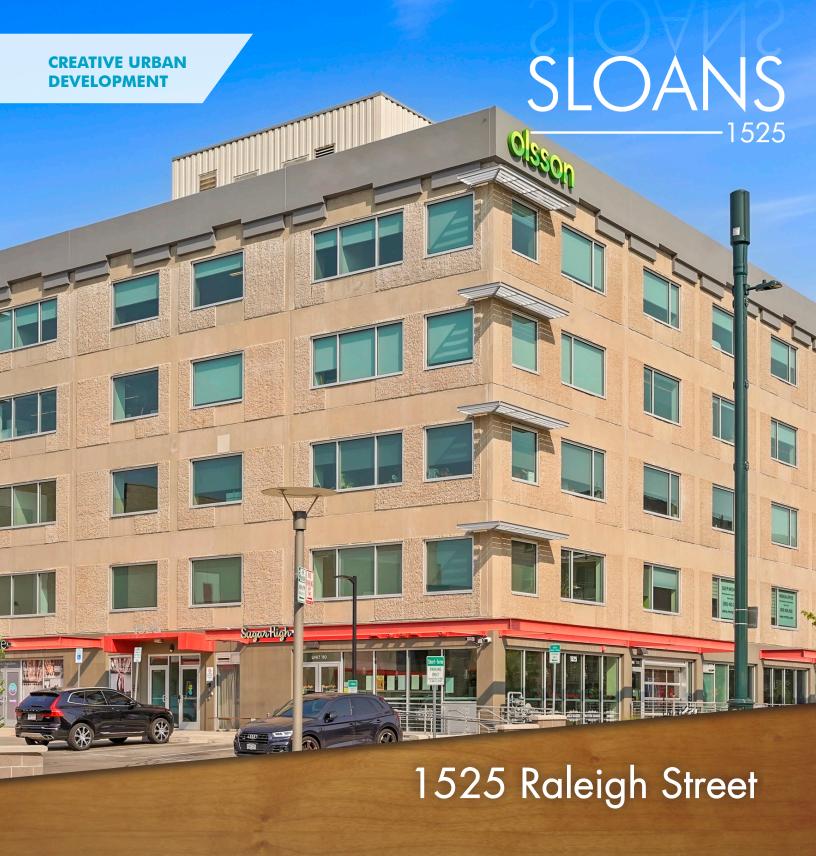

## SLOANS 1525

Building SF: 50,000 SF

Year Built: 1972

Typical Floor Plate: 10,000 SF

Stories: 5

Elevators: 2

Parking: 3:1,000

## 1525 Raleigh Street

**SLOANS NEIGHBORHOOD DEVELOPMENT**Walkable amenities & housing for car free living

PANORAMIC DOWNTOWN & MOUNTAIN VIEWS

**BUILDING KITCHEN & LOUNGE**Common tenant area

**SLOANS LAKE PARK**Direct access to scenic trails and picnic areas