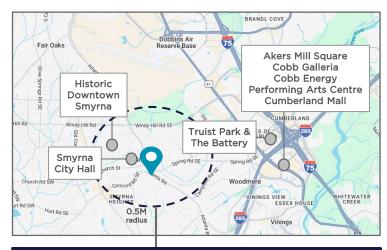

### Features & Highlights

- Approximately 4,000 SF 2<sup>nd</sup> Floor
- Asking Rate is \$24.50/SF Modified Gross
- High traffic visibility at the intersection of Atlanta Rd. and Spring Rd./Concord Rd.
- · Walkable to nearby restaurants and retail
- 100+ Free surface parking spots available
- 7-minute drive to Truist Park/The Battery;
  6-minute drive to I-285
- Furniture available upon request
- · Below market load factor