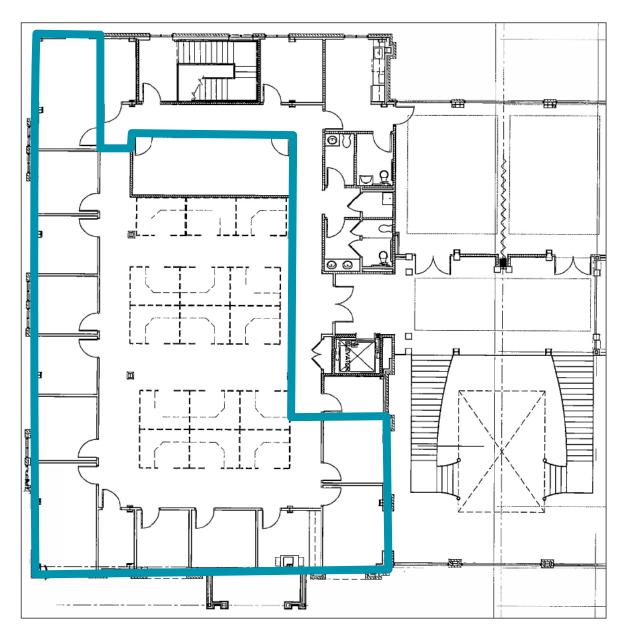

### OFFICE FOR LEASE

4,000 SF +/- (2<sup>nd</sup> Floor)

Excellent Smyrna Location!

### Features & Highlights

- Approximately 4,000 SF 2<sup>nd</sup> Floor
- Asking Rate is \$24.50/SF Modified Gross
- High traffic visibility at the intersection of Atlanta Rd. and Spring Rd./Concord Rd.
- · Walkable to nearby restaurants and retail
- 100+ Free surface parking spots available
- 7-minute drive to Truist Park/The Battery;
  6-minute drive to I-285
- Furniture available upon request
- · Below market load factor