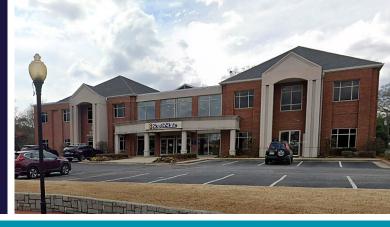

### OFFICE FOR LEASE

4,000 SF +/- (2<sup>nd</sup> Floor)

Excellent Smyrna Location!

#### **3016 ATLANTA ROAD, SMYRNA, GA**

### Features & Highlights

- Approximately 4,000 SF 2<sup>nd</sup> Floor
- Asking Rate is \$24.50/SF Modified Gross
- High traffic visibility at the intersection of Atlanta Rd. and Spring Rd./Concord Rd.
- · Walkable to nearby restaurants and retail
- 100+ Free surface parking spots available
- 7-minute drive to Truist Park/The Battery;
  6-minute drive to I-285
- Furniture available upon request
- · Below market load factor