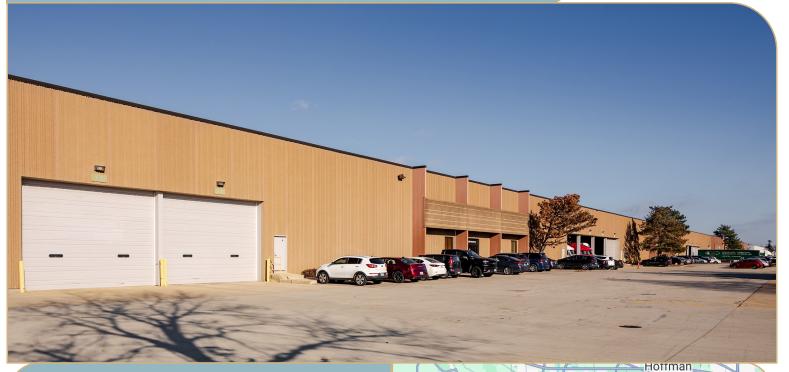

# **1801 WEST HAWTHORNE LANE**

West Chicago, Illinois

# ±145,663 SF FOR LEASE

## FOR LEASE

| Space        | ±145,663 SF                           |
|--------------|---------------------------------------|
| Office       | ±4,725 SF                             |
| Availability | Q2 2026                               |
| Clear Height | 24'                                   |
| Loading      | 15 Docks; 1 Drive-In Door             |
| Parking      | 40 Cars (Expandable)<br>& 32 Trailers |