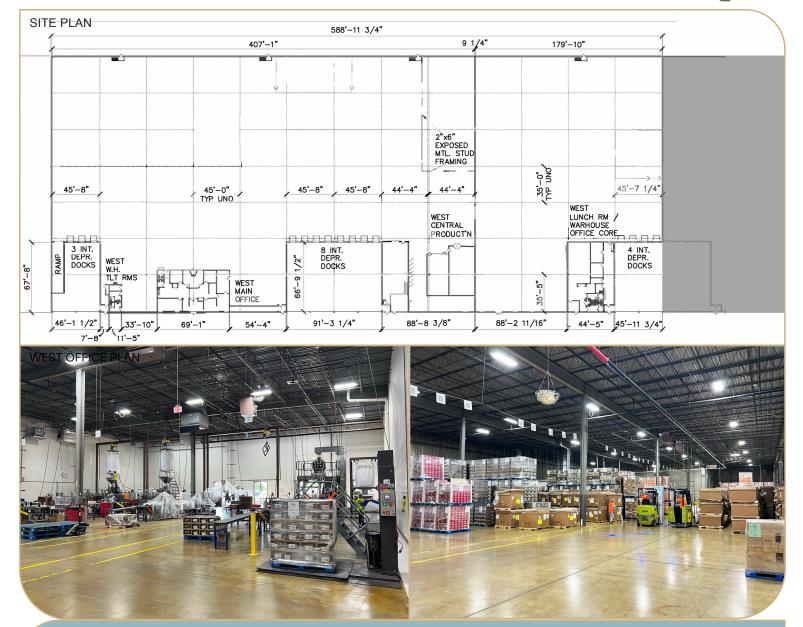

## FOR LEASE

| Space        | ±145,663 SF                           |
|--------------|---------------------------------------|
| Office       | ±4,725 SF                             |
| Availability | Q2 2026                               |
| Clear Height | 24'                                   |
| Loading      | 15 Docks; 1 Drive-In Door             |
| Parking      | 40 Cars (Expandable)<br>& 32 Trailers |

### AVAILABLE SPACE HIGHLIGHTS

#### ESTIMATED OPEX

Food Grade Facility (SQF Level 3)

40,000 SF Temperature Controlled

Column Spacing 35' x 45'

**Fully Sprinklered** 

**Zoned Industrial** 

Pre-Cast Concrete Construction

LED Lighting

Floor Drains

| CAM:      | \$0.39 PSF        |
|-----------|-------------------|
| RET:      | \$1.21 PSF        |
| INS:      | \$0.11 PSF        |
| UTIL:     | \$0.07 PSF        |
| MGMT Fee: | 3% Gross Receipts |
|           |                   |

LUNCHROOM / WAREHOUSE OFFICE