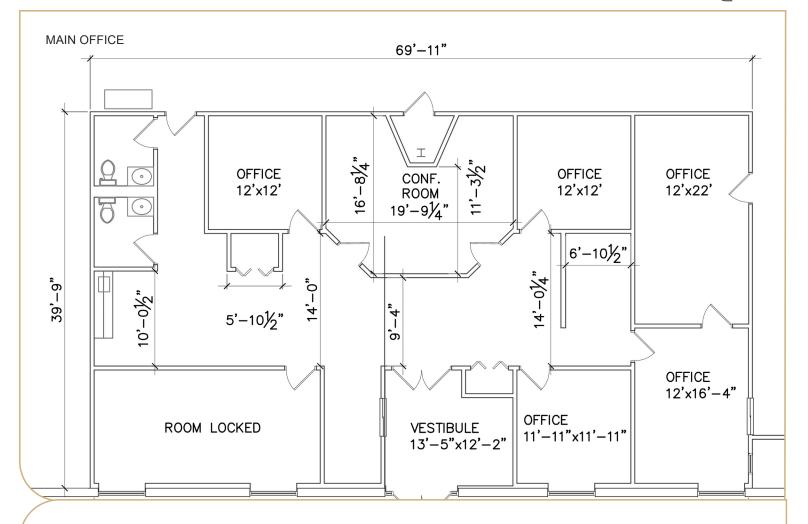

## FOR LEASE

| Space        | ±145,663 SF                           |
|--------------|---------------------------------------|
| Office       | ±4,725 SF                             |
| Availability | Q2 2026                               |
| Clear Height | 24'                                   |
| Loading      | 15 Docks; 1 Drive-In Door             |
| Parking      | 40 Cars (Expandable)<br>& 32 Trailers |